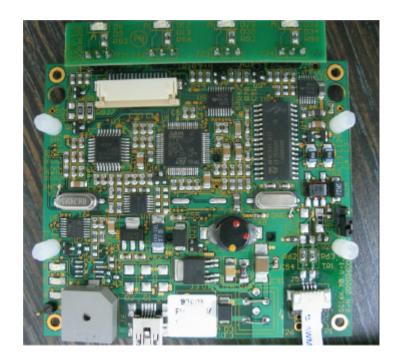

|                |                  |         |  |  |  |
|                                                            |                |                  |         |  |  |  |
|                                                            |                |                  |         |  |  |  |
|                                                            |                |                  |         |  |  |  |
|                                                            |                |                  |         |  |  |  |

# Photograph No.1 Card reader Saturn 6000 internal view



# Photograph No.2 Card reader Saturn 6000 main PCB top view



# Photograph No.3 Saturn 6000 main PCB second side view



# Photograph No.4 Saturn 6 000 main PCB second side view without display



# Photograph No.5 Daughter PCB close view



# Photograph No.6 Antenna PCB top view



# Photograph No.7 Antenna PCB second side view



# Photograph No.8 Display PCB top view