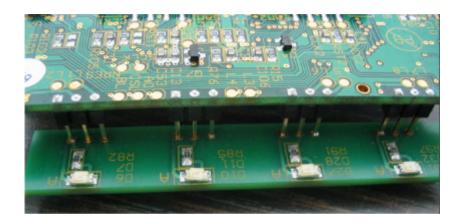

|         |  |  |  |
|                                                            |                |                  |         |  |  |  |
|                                                            |                |                  |         |  |  |  |
|                                                            |                |                  |         |  |  |  |
|                                                            |                |                  |         |  |  |  |

# Photograph No.1 Card reader Saturn 6000 internal view



# Photograph No.2 Card reader Saturn 6000 main PCB top view



# Photograph No.3 Saturn 6000 main PCB second side view



# Photograph No.4 Saturn 6 000 main PCB second side view without display



# Photograph No.5 Daughter PCB close view



# Photograph No.6 Antenna PCB top view



# Photograph No.7 Antenna PCB second side view



# Photograph No.8 Display PCB top view