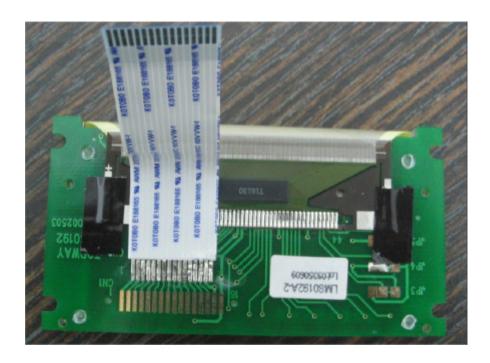

|  |  |  |
|                                                            |                |                  |         |  |  |  |
|                                                            |                |                  |         |  |  |  |
|                                                            |                |                  |         |  |  |  |

# Photograph No.1 Card reader Saturn 6000 internal view



# Photograph No.2 Card reader Saturn 6000 main PCB top view



# Photograph No.3 Saturn 6000 main PCB second side view



# Photograph No.4 Saturn 6 000 main PCB second side view without display



# Photograph No.5 Daughter PCB close view



# Photograph No.6 Antenna PCB top view



# Photograph No.7 Antenna PCB second side view



# Photograph No.8 Display PCB top view