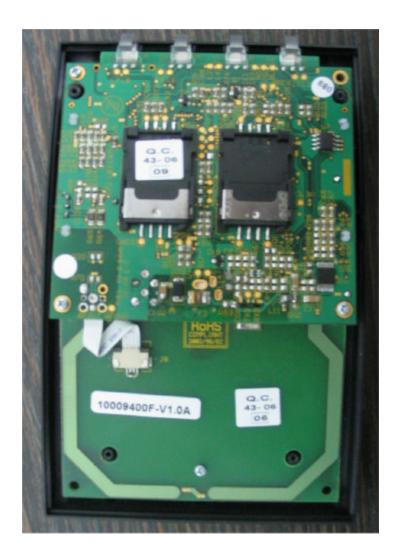

|         |  |  |  |
|                                                            |                |                  |         |  |  |  |
|                                                            |                |                  |         |  |  |  |
|                                                            |                |                  |         |  |  |  |
|                                                            |                |                  |         |  |  |  |
|                                                            |                |                  |         |  |  |  |
|                                                            |                |                  |         |  |  |  |

# Photograph No.1 Card reader Saturn 6000 internal view



# Photograph No.2 Card reader Saturn 6000 main PCB top view



# Photograph No.3 Saturn 6000 main PCB second side view



# Photograph No.4 Saturn 6 000 main PCB second side view without display



# Photograph No.5 Daughter PCB close view



# Photograph No.6 Antenna PCB top view



# Photograph No.7 Antenna PCB second side view



# Photograph No.8 Display PCB top view