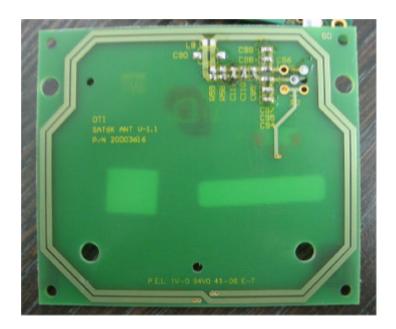

|                  |         |  |  |  |
|                                                            |                |                  |         |  |  |  |
|                                                            |                |                  |         |  |  |  |
|                                                            |                |                  |         |  |  |  |

# Photograph No.1 Card reader Saturn 6000 internal view



# Photograph No.2 Card reader Saturn 6000 main PCB top view



# Photograph No.3 Saturn 6000 main PCB second side view



# Photograph No.4 Saturn 6 000 main PCB second side view without display



# Photograph No.5 Daughter PCB close view



# Photograph No.6 Antenna PCB top view



# Photograph No.7 Antenna PCB second side view



# Photograph No.8 Display PCB top view