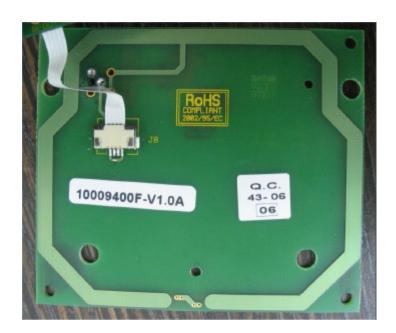

|                |                  |         |  |  |  |
|                                                            |                |                  |         |  |  |  |
|                                                            |                |                  |         |  |  |  |
|                                                            |                |                  |         |  |  |  |

# Photograph No.1 Card reader Saturn 6000 internal view



# Photograph No.2 Card reader Saturn 6000 main PCB top view



# Photograph No.3 Saturn 6000 main PCB second side view



# Photograph No.4 Saturn 6 000 main PCB second side view without display



# Photograph No.5 Daughter PCB close view



# Photograph No.6 Antenna PCB top view



# Photograph No.7 Antenna PCB second side view



# Photograph No.8 Display PCB top view