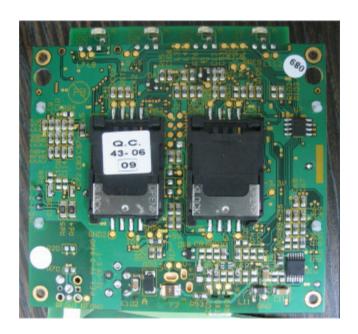

|                |                  |         |  |  |  |
|                                                            |                |                  |         |  |  |  |
|                                                            |                |                  |         |  |  |  |
|                                                            |                |                  |         |  |  |  |
|                                                            |                |                  |         |  |  |  |
|                                                            |                |                  |         |  |  |  |

# Photograph No.1 Card reader Saturn 6000 internal view



# Photograph No.2 Card reader Saturn 6000 main PCB top view



# Photograph No.3 Saturn 6000 main PCB second side view



# Photograph No.4 Saturn 6 000 main PCB second side view without display



# Photograph No.5 Daughter PCB close view



# Photograph No.6 Antenna PCB top view



# Photograph No.7 Antenna PCB second side view



# Photograph No.8 Display PCB top view