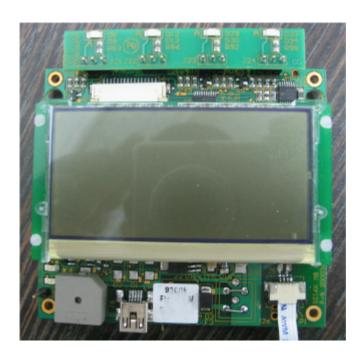

|         |  |  |  |
|                                                            |                |                  |         |  |  |  |
|                                                            |                |                  |         |  |  |  |
|                                                            |                |                  |         |  |  |  |
|                                                            |                |                  |         |  |  |  |
|                                                            |                |                  |         |  |  |  |

# Photograph No.1 Card reader Saturn 6000 internal view



# Photograph No.2 Card reader Saturn 6000 main PCB top view



# Photograph No.3 Saturn 6000 main PCB second side view



# Photograph No.4 Saturn 6 000 main PCB second side view without display



# Photograph No.5 Daughter PCB close view



# Photograph No.6 Antenna PCB top view



# Photograph No.7 Antenna PCB second side view



# Photograph No.8 Display PCB top view