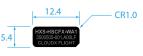

## SKU Label

- Material: PET, T=0.05mm.
- Dimension (outer): (L)12.4 \* (W)5.4 mm.
- Tolerance: (+0, -0.5)mm
- Printing : PMS Black C, PMS Cool Gray 9C
- Finish: Matte
- Joint Type: Glue at the back

| Artwork (1:1) Artwork built at 100%, all units in millimeters |               |                                              |      |                                            | Reference: |                   |
|---------------------------------------------------------------|---------------|----------------------------------------------|------|--------------------------------------------|------------|-------------------|
|                                                               | Model         | Doc. Name / Doc # / Part #                   | Size | Ver: 5.0                                   | 03/13/2019 | Author            |
|                                                               | CloudX Flight | CloudX Flight-Dongle-Compliance marking-v5.0 | A4   | - Update NCC, Voltage and Current Ratings. |            | Emma Yen / Fay Ho |