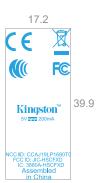

## SKU Label

- Material: PET, T=0.05mm.
- Dimension (outer): (L)12.4 \* (W)5.4 mm.
- Tolerance: (+0, -0.5)mm
- Printing : PMS Black C, PMS Cool Gray 9C
- Finish: Matte
- Joint Type: Glue at the back

| Artwork (1:1) Artwork built at 100%, all units in millimeters |               |                                              |      |                                            | Reference: |                   |
|---------------------------------------------------------------|---------------|----------------------------------------------|------|--------------------------------------------|------------|-------------------|
|                                                               | Model         | Doc. Name / Doc # / Part #                   | Size | Ver: 5.0                                   | 03/13/2019 | Author            |
|                                                               | CloudX Flight | CloudX Flight-Dongle-Compliance marking-v5.0 | A4   | - Update NCC, Voltage and Current Ratings. |            | Emma Yen / Fay Ho |