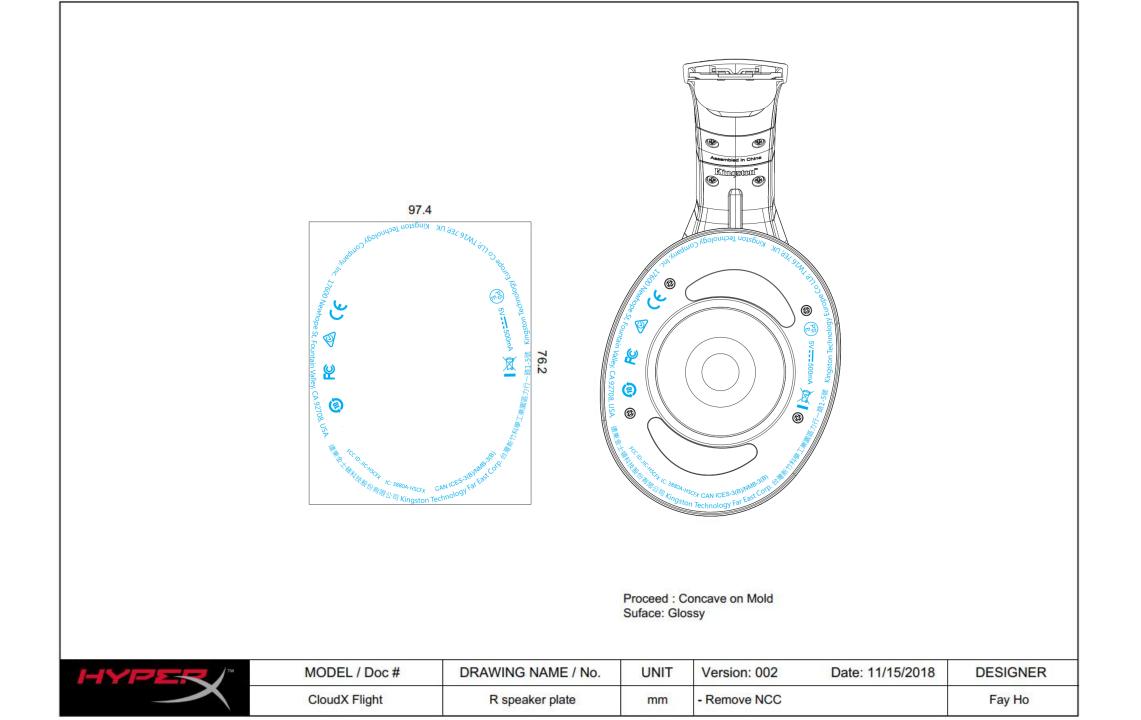

| Proceed : Concave on M | lold |
|------------------------|------|
|------------------------|------|

## Suface: Glossy

Artwork (1:1) Artwork built at 100%, all units in millimeters

| rtwork (1:1) Artwork built at 100%, all units in millimeters |               |                                                |      |                       | Reference: |        |
|--------------------------------------------------------------|---------------|------------------------------------------------|------|-----------------------|------------|--------|
|                                                              | Model         | Doc. Name / Doc # / Part #                     | Size | Ver: 4.0              | 03/15/2019 | Author |
|                                                              | CloudX Flight | CloudX Flight-Earcup-Compliance marking-L-v4.0 | A4   | - Adjusting NCC logo. |            | Fay Ho |