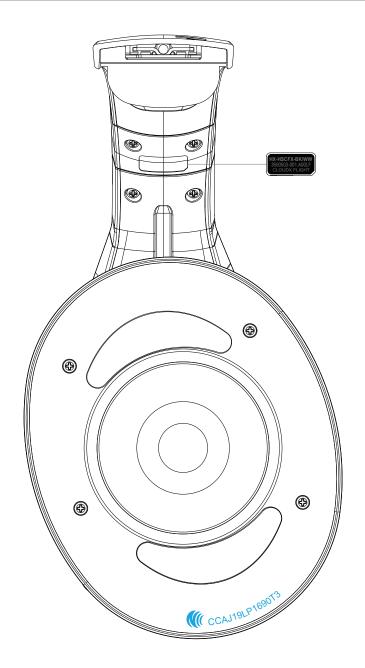

## SKU Label

- Material: PET, T=0.05mm.
- Dimension (outer): (L)12.4 \* (W)5.4 mm.
- Tolerance: (+0, -0.5)mm
- Printing : PMS Black C, PMS Cool Gray 9C
- Finish: Matte
- Joint Type: Glue at the back

25.37 ((<sub>CCAJ19LP1690</sub>т3 **ഗ** 