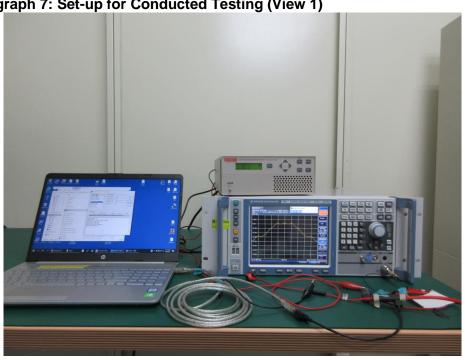

Page 4 of 5

HyperX Cloud Buds Product:

Type Identification: CEB002

Photograph 7: Set-up for Conducted Testing (View 1)

Photograph 8: Set-up for Conducted Testing (View 2)

60385043 001

Page 5 of 5

Product: HyperX Cloud Buds