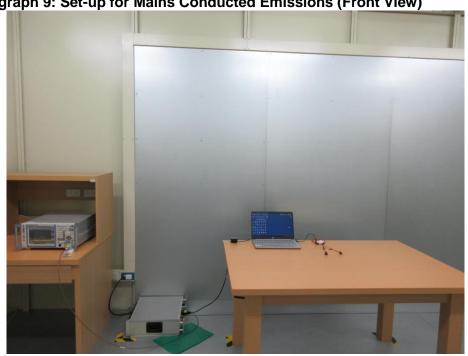

Type Identification: CEB002

Photograph 9: Set-up for Mains Conducted Emissions (Front View)