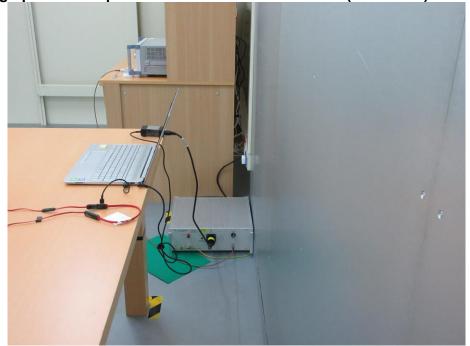

Type Identification: CEB002

Photograph 9: Set-up for Mains Conducted Emissions (Front View)