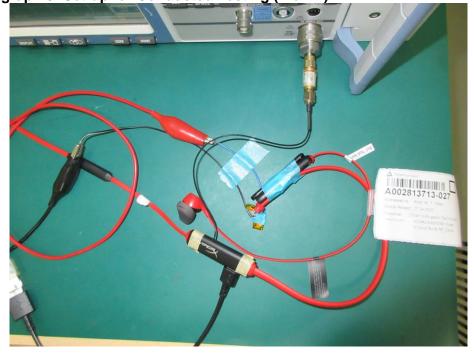

Page 4 of 5

HyperX Cloud Buds Product:

Type Identification: CEB002

Photograph 7: Set-up for Conducted Testing (View 1)

Photograph 8: Set-up for Conducted Testing (View 2)

60385043 001

Page 5 of 5

Product: HyperX Cloud Buds