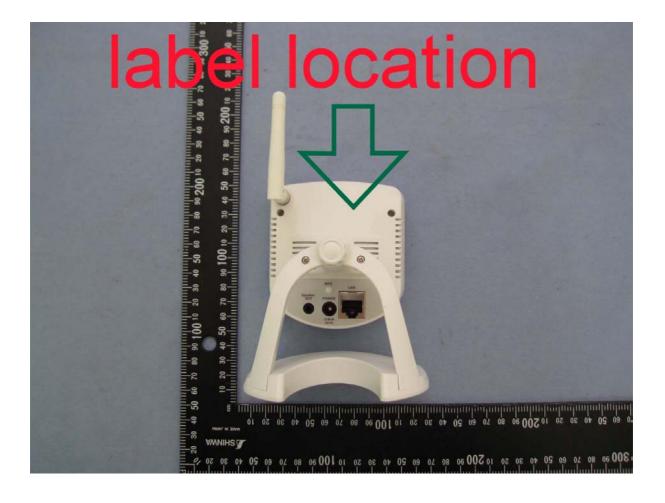

|   | 1                    | 2                | 3                                                                                                                                                                                                                                                                                                                                                                                                                                                                                                                                                                                                                                                                                                                                                                                                                                                                                                                                                                                                                                                                                                                                                                                                                                                                                                                                                                                                                                                                                                                                                                                                                                                                                                                                                                                                                                                                                                                                                                                                                                                                                                                                                                                                                                                                                                                                                                                                                                                                                                                                                                                                                                           |          | 4            |          | 5            |           |
|---|----------------------|------------------|---------------------------------------------------------------------------------------------------------------------------------------------------------------------------------------------------------------------------------------------------------------------------------------------------------------------------------------------------------------------------------------------------------------------------------------------------------------------------------------------------------------------------------------------------------------------------------------------------------------------------------------------------------------------------------------------------------------------------------------------------------------------------------------------------------------------------------------------------------------------------------------------------------------------------------------------------------------------------------------------------------------------------------------------------------------------------------------------------------------------------------------------------------------------------------------------------------------------------------------------------------------------------------------------------------------------------------------------------------------------------------------------------------------------------------------------------------------------------------------------------------------------------------------------------------------------------------------------------------------------------------------------------------------------------------------------------------------------------------------------------------------------------------------------------------------------------------------------------------------------------------------------------------------------------------------------------------------------------------------------------------------------------------------------------------------------------------------------------------------------------------------------------------------------------------------------------------------------------------------------------------------------------------------------------------------------------------------------------------------------------------------------------------------------------------------------------------------------------------------------------------------------------------------------------------------------------------------------------------------------------------------------|----------|--------------|----------|--------------|-----------|
|   | Scale/1:1            |                  |                                                                                                                                                                                                                                                                                                                                                                                                                                                                                                                                                                                                                                                                                                                                                                                                                                                                                                                                                                                                                                                                                                                                                                                                                                                                                                                                                                                                                                                                                                                                                                                                                                                                                                                                                                                                                                                                                                                                                                                                                                                                                                                                                                                                                                                                                                                                                                                                                                                                                                                                                                                                                                             |          | 1 (訂正)       |          |              |           |
|   | Unit/mm              |                  |                                                                                                                                                                                                                                                                                                                                                                                                                                                                                                                                                                                                                                                                                                                                                                                                                                                                                                                                                                                                                                                                                                                                                                                                                                                                                                                                                                                                                                                                                                                                                                                                                                                                                                                                                                                                                                                                                                                                                                                                                                                                                                                                                                                                                                                                                                                                                                                                                                                                                                                                                                                                                                             |          |              |          |              |           |
|   | DO NOT SCALE DRAWING |                  |                                                                                                                                                                                                                                                                                                                                                                                                                                                                                                                                                                                                                                                                                                                                                                                                                                                                                                                                                                                                                                                                                                                                                                                                                                                                                                                                                                                                                                                                                                                                                                                                                                                                                                                                                                                                                                                                                                                                                                                                                                                                                                                                                                                                                                                                                                                                                                                                                                                                                                                                                                                                                                             |          |              |          |              |           |
|   |                      |                  |                                                                                                                                                                                                                                                                                                                                                                                                                                                                                                                                                                                                                                                                                                                                                                                                                                                                                                                                                                                                                                                                                                                                                                                                                                                                                                                                                                                                                                                                                                                                                                                                                                                                                                                                                                                                                                                                                                                                                                                                                                                                                                                                                                                                                                                                                                                                                                                                                                                                                                                                                                                                                                             |          |              |          |              |           |
| A |                      |                  |                                                                                                                                                                                                                                                                                                                                                                                                                                                                                                                                                                                                                                                                                                                                                                                                                                                                                                                                                                                                                                                                                                                                                                                                                                                                                                                                                                                                                                                                                                                                                                                                                                                                                                                                                                                                                                                                                                                                                                                                                                                                                                                                                                                                                                                                                                                                                                                                                                                                                                                                                                                                                                             |          |              |          |              |           |
|   |                      |                  |                                                                                                                                                                                                                                                                                                                                                                                                                                                                                                                                                                                                                                                                                                                                                                                                                                                                                                                                                                                                                                                                                                                                                                                                                                                                                                                                                                                                                                                                                                                                                                                                                                                                                                                                                                                                                                                                                                                                                                                                                                                                                                                                                                                                                                                                                                                                                                                                                                                                                                                                                                                                                                             |          |              |          |              |           |
|   |                      |                  |                                                                                                                                                                                                                                                                                                                                                                                                                                                                                                                                                                                                                                                                                                                                                                                                                                                                                                                                                                                                                                                                                                                                                                                                                                                                                                                                                                                                                                                                                                                                                                                                                                                                                                                                                                                                                                                                                                                                                                                                                                                                                                                                                                                                                                                                                                                                                                                                                                                                                                                                                                                                                                             |          |              |          |              |           |
|   |                      |                  |                                                                                                                                                                                                                                                                                                                                                                                                                                                                                                                                                                                                                                                                                                                                                                                                                                                                                                                                                                                                                                                                                                                                                                                                                                                                                                                                                                                                                                                                                                                                                                                                                                                                                                                                                                                                                                                                                                                                                                                                                                                                                                                                                                                                                                                                                                                                                                                                                                                                                                                                                                                                                                             |          |              |          |              |           |
|   |                      | 0                | .5R                                                                                                                                                                                                                                                                                                                                                                                                                                                                                                                                                                                                                                                                                                                                                                                                                                                                                                                                                                                                                                                                                                                                                                                                                                                                                                                                                                                                                                                                                                                                                                                                                                                                                                                                                                                                                                                                                                                                                                                                                                                                                                                                                                                                                                                                                                                                                                                                                                                                                                                                                                                                                                         |          |              |          |              |           |
|   |                      |                  |                                                                                                                                                                                                                                                                                                                                                                                                                                                                                                                                                                                                                                                                                                                                                                                                                                                                                                                                                                                                                                                                                                                                                                                                                                                                                                                                                                                                                                                                                                                                                                                                                                                                                                                                                                                                                                                                                                                                                                                                                                                                                                                                                                                                                                                                                                                                                                                                                                                                                                                                                                                                                                             |          |              |          |              |           |
|   |                      |                  | Model No.:                                                                                                                                                                                                                                                                                                                                                                                                                                                                                                                                                                                                                                                                                                                                                                                                                                                                                                                                                                                                                                                                                                                                                                                                                                                                                                                                                                                                                                                                                                                                                                                                                                                                                                                                                                                                                                                                                                                                                                                                                                                                                                                                                                                                                                                                                                                                                                                                                                                                                                                                                                                                                                  | → 35x4mr | 1            |          |              |           |
|   |                      |                  | Serial No.:                                                                                                                                                                                                                                                                                                                                                                                                                                                                                                                                                                                                                                                                                                                                                                                                                                                                                                                                                                                                                                                                                                                                                                                                                                                                                                                                                                                                                                                                                                                                                                                                                                                                                                                                                                                                                                                                                                                                                                                                                                                                                                                                                                                                                                                                                                                                                                                                                                                                                                                                                                                                                                 |          |              |          |              |           |
|   |                      |                  | No.:<br>Server<br>Name:<br>Input: 5VDC === 1A Polarity: ⊕⊕⊕<br>Wireless Module Inside<br>FCC ID:JISYL500<br>FCC ID:JISYL500<br>C G G US Setter<br>Setter<br>Setter<br>Setter<br>Setter<br>Setter<br>Setter<br>Setter<br>Setter<br>Setter<br>Setter<br>Setter<br>Setter<br>Setter<br>Setter<br>Setter<br>Setter<br>Setter<br>Setter<br>Setter<br>Setter<br>Setter<br>Setter<br>Setter<br>Setter<br>Setter<br>Setter<br>Setter<br>Setter<br>Setter<br>Setter<br>Setter<br>Setter<br>Setter<br>Setter<br>Setter<br>Setter<br>Setter<br>Setter<br>Setter<br>Setter<br>Setter<br>Setter<br>Setter<br>Setter<br>Setter<br>Setter<br>Setter<br>Setter<br>Setter<br>Setter<br>Setter<br>Setter<br>Setter<br>Setter<br>Setter<br>Setter<br>Setter<br>Setter<br>Setter<br>Setter<br>Setter<br>Setter<br>Setter<br>Setter<br>Setter<br>Setter<br>Setter<br>Setter<br>Setter<br>Setter<br>Setter<br>Setter<br>Setter<br>Setter<br>Setter<br>Setter<br>Setter<br>Setter<br>Setter<br>Setter<br>Setter<br>Setter<br>Setter<br>Setter<br>Setter<br>Setter<br>Setter<br>Setter<br>Setter<br>Setter<br>Setter<br>Setter<br>Setter<br>Setter<br>Setter<br>Setter<br>Setter<br>Setter<br>Setter<br>Setter<br>Setter<br>Setter<br>Setter<br>Setter<br>Setter<br>Setter<br>Setter<br>Setter<br>Setter<br>Setter<br>Setter<br>Setter<br>Setter<br>Setter<br>Setter<br>Setter<br>Setter<br>Setter<br>Setter<br>Setter<br>Setter<br>Setter<br>Setter<br>Setter<br>Setter<br>Setter<br>Setter<br>Setter<br>Setter<br>Setter<br>Setter<br>Setter<br>Setter<br>Setter<br>Setter<br>Setter<br>Setter<br>Setter<br>Setter<br>Setter<br>Setter<br>Setter<br>Setter<br>Setter<br>Setter<br>Setter<br>Setter<br>Setter<br>Setter<br>Setter<br>Setter<br>Setter<br>Setter<br>Setter<br>Setter<br>Setter<br>Setter<br>Setter<br>Setter<br>Setter<br>Setter<br>Setter<br>Setter<br>Setter<br>Setter<br>Setter<br>Setter<br>Setter<br>Setter<br>Setter<br>Setter<br>Setter<br>Setter<br>Setter<br>Setter<br>Setter<br>Setter<br>Setter<br>Setter<br>Setter<br>Setter<br>Setter<br>Setter<br>Setter<br>Setter<br>Setter<br>Setter<br>Setter<br>Setter<br>Setter<br>Setter<br>Setter<br>Setter<br>Setter<br>Setter<br>Setter<br>Setter<br>Setter<br>Setter<br>Setter<br>Setter<br>Setter<br>Setter<br>Setter<br>Setter<br>Setter<br>Setter<br>Setter<br>Setter<br>Setter<br>Setter<br>Setter<br>Setter<br>Setter<br>Setter<br>Setter<br>Setter<br>Setter<br>Setter<br>Setter<br>Setter<br>Setter<br>Setter<br>Setter<br>Setter<br>Setter<br>Setter<br>Setter<br>Setter<br>Setter<br>Setter<br>Setter<br>Setter<br>Setter<br>Setter<br>Setter<br>Setter<br>Setter<br>Setter<br>Set |          |              |          |              |           |
|   |                      |                  | Input: 5VDC === 1A Polarity: $\ominus C \oplus$<br>Wireless Module Inside<br>FCC ID: JISYL500                                                                                                                                                                                                                                                                                                                                                                                                                                                                                                                                                                                                                                                                                                                                                                                                                                                                                                                                                                                                                                                                                                                                                                                                                                                                                                                                                                                                                                                                                                                                                                                                                                                                                                                                                                                                                                                                                                                                                                                                                                                                                                                                                                                                                                                                                                                                                                                                                                                                                                                                               |          |              |          |              |           |
|   |                      |                  |                                                                                                                                                                                                                                                                                                                                                                                                                                                                                                                                                                                                                                                                                                                                                                                                                                                                                                                                                                                                                                                                                                                                                                                                                                                                                                                                                                                                                                                                                                                                                                                                                                                                                                                                                                                                                                                                                                                                                                                                                                                                                                                                                                                                                                                                                                                                                                                                                                                                                                                                                                                                                                             |          |              |          |              |           |
| В |                      |                  | This device complian with Part 15 of the ECC Pulse. Operation is subject to                                                                                                                                                                                                                                                                                                                                                                                                                                                                                                                                                                                                                                                                                                                                                                                                                                                                                                                                                                                                                                                                                                                                                                                                                                                                                                                                                                                                                                                                                                                                                                                                                                                                                                                                                                                                                                                                                                                                                                                                                                                                                                                                                                                                                                                                                                                                                                                                                                                                                                                                                                 | 山磁西吐山    | - 西北山 カ      |          |              |           |
|   |                      |                  | the following two conditions: (1) this device may not cause harmful + 生產:<br>interference and (2) this device must accept any interference received,<br>including interference that may cause undesired operation                                                                                                                                                                                                                                                                                                                                                                                                                                                                                                                                                                                                                                                                                                                                                                                                                                                                                                                                                                                                                                                                                                                                                                                                                                                                                                                                                                                                                                                                                                                                                                                                                                                                                                                                                                                                                                                                                                                                                                                                                                                                                                                                                                                                                                                                                                                                                                                                                           | 地變更時, 訪  | 「更換地名        |          |              |           |
|   |                      |                  | This Class B digital apparatus complies with Canada RSS-210.Cet appareil<br>numérique de la classe B est conforme à la norme CNR-210 du Canada                                                                                                                                                                                                                                                                                                                                                                                                                                                                                                                                                                                                                                                                                                                                                                                                                                                                                                                                                                                                                                                                                                                                                                                                                                                                                                                                                                                                                                                                                                                                                                                                                                                                                                                                                                                                                                                                                                                                                                                                                                                                                                                                                                                                                                                                                                                                                                                                                                                                                              |          |              |          |              |           |
|   |                      |                  |                                                                                                                                                                                                                                                                                                                                                                                                                                                                                                                                                                                                                                                                                                                                                                                                                                                                                                                                                                                                                                                                                                                                                                                                                                                                                                                                                                                                                                                                                                                                                                                                                                                                                                                                                                                                                                                                                                                                                                                                                                                                                                                                                                                                                                                                                                                                                                                                                                                                                                                                                                                                                                             |          |              |          |              |           |
|   |                      |                  | 44mm                                                                                                                                                                                                                                                                                                                                                                                                                                                                                                                                                                                                                                                                                                                                                                                                                                                                                                                                                                                                                                                                                                                                                                                                                                                                                                                                                                                                                                                                                                                                                                                                                                                                                                                                                                                                                                                                                                                                                                                                                                                                                                                                                                                                                                                                                                                                                                                                                                                                                                                                                                                                                                        |          |              |          |              |           |
|   |                      | <b>—</b> -       |                                                                                                                                                                                                                                                                                                                                                                                                                                                                                                                                                                                                                                                                                                                                                                                                                                                                                                                                                                                                                                                                                                                                                                                                                                                                                                                                                                                                                                                                                                                                                                                                                                                                                                                                                                                                                                                                                                                                                                                                                                                                                                                                                                                                                                                                                                                                                                                                                                                                                                                                                                                                                                             |          |              |          |              |           |
|   |                      | E                | lack                                                                                                                                                                                                                                                                                                                                                                                                                                                                                                                                                                                                                                                                                                                                                                                                                                                                                                                                                                                                                                                                                                                                                                                                                                                                                                                                                                                                                                                                                                                                                                                                                                                                                                                                                                                                                                                                                                                                                                                                                                                                                                                                                                                                                                                                                                                                                                                                                                                                                                                                                                                                                                        |          |              |          |              |           |
|   |                      |                  |                                                                                                                                                                                                                                                                                                                                                                                                                                                                                                                                                                                                                                                                                                                                                                                                                                                                                                                                                                                                                                                                                                                                                                                                                                                                                                                                                                                                                                                                                                                                                                                                                                                                                                                                                                                                                                                                                                                                                                                                                                                                                                                                                                                                                                                                                                                                                                                                                                                                                                                                                                                                                                             |          |              |          |              |           |
|   |                      |                  |                                                                                                                                                                                                                                                                                                                                                                                                                                                                                                                                                                                                                                                                                                                                                                                                                                                                                                                                                                                                                                                                                                                                                                                                                                                                                                                                                                                                                                                                                                                                                                                                                                                                                                                                                                                                                                                                                                                                                                                                                                                                                                                                                                                                                                                                                                                                                                                                                                                                                                                                                                                                                                             |          |              |          |              |           |
|   |                      |                  |                                                                                                                                                                                                                                                                                                                                                                                                                                                                                                                                                                                                                                                                                                                                                                                                                                                                                                                                                                                                                                                                                                                                                                                                                                                                                                                                                                                                                                                                                                                                                                                                                                                                                                                                                                                                                                                                                                                                                                                                                                                                                                                                                                                                                                                                                                                                                                                                                                                                                                                                                                                                                                             |          |              |          |              |           |
| с | Notes:               |                  |                                                                                                                                                                                                                                                                                                                                                                                                                                                                                                                                                                                                                                                                                                                                                                                                                                                                                                                                                                                                                                                                                                                                                                                                                                                                                                                                                                                                                                                                                                                                                                                                                                                                                                                                                                                                                                                                                                                                                                                                                                                                                                                                                                                                                                                                                                                                                                                                                                                                                                                                                                                                                                             |          |              |          |              |           |
|   |                      | FOHI AND TO THE  | <b>顾 十 1 </b> ma                                                                                                                                                                                                                                                                                                                                                                                                                                                                                                                                                                                                                                                                                                                                                                                                                                                                                                                                                                                                                                                                                                                                                                                                                                                                                                                                                                                                                                                                                                                                                                                                                                                                                                                                                                                                                                                                                                                                                                                                                                                                                                                                                                                                                                                                                                                                                                                                                                                                                                                                                                                                                            |          |              |          |              |           |
|   |                      | 50#白色Mylar,上霧P,背 | 壓克刀膠                                                                                                                                                                                                                                                                                                                                                                                                                                                                                                                                                                                                                                                                                                                                                                                                                                                                                                                                                                                                                                                                                                                                                                                                                                                                                                                                                                                                                                                                                                                                                                                                                                                                                                                                                                                                                                                                                                                                                                                                                                                                                                                                                                                                                                                                                                                                                                                                                                                                                                                                                                                                                                        |          |              |          |              |           |
|   |                      | 印刷:如圖示           |                                                                                                                                                                                                                                                                                                                                                                                                                                                                                                                                                                                                                                                                                                                                                                                                                                                                                                                                                                                                                                                                                                                                                                                                                                                                                                                                                                                                                                                                                                                                                                                                                                                                                                                                                                                                                                                                                                                                                                                                                                                                                                                                                                                                                                                                                                                                                                                                                                                                                                                                                                                                                                             |          |              |          |              |           |
|   | 3.公差:+               | ⊦/- 0.2mm        |                                                                                                                                                                                                                                                                                                                                                                                                                                                                                                                                                                                                                                                                                                                                                                                                                                                                                                                                                                                                                                                                                                                                                                                                                                                                                                                                                                                                                                                                                                                                                                                                                                                                                                                                                                                                                                                                                                                                                                                                                                                                                                                                                                                                                                                                                                                                                                                                                                                                                                                                                                                                                                             |          |              |          |              |           |
|   |                      | +使用之材料须符合RoH     | S                                                                                                                                                                                                                                                                                                                                                                                                                                                                                                                                                                                                                                                                                                                                                                                                                                                                                                                                                                                                                                                                                                                                                                                                                                                                                                                                                                                                                                                                                                                                                                                                                                                                                                                                                                                                                                                                                                                                                                                                                                                                                                                                                                                                                                                                                                                                                                                                                                                                                                                                                                                                                                           |          |              |          |              |           |
|   |                      |                  |                                                                                                                                                                                                                                                                                                                                                                                                                                                                                                                                                                                                                                                                                                                                                                                                                                                                                                                                                                                                                                                                                                                                                                                                                                                                                                                                                                                                                                                                                                                                                                                                                                                                                                                                                                                                                                                                                                                                                                                                                                                                                                                                                                                                                                                                                                                                                                                                                                                                                                                                                                                                                                             |          |              |          |              |           |
|   |                      |                  |                                                                                                                                                                                                                                                                                                                                                                                                                                                                                                                                                                                                                                                                                                                                                                                                                                                                                                                                                                                                                                                                                                                                                                                                                                                                                                                                                                                                                                                                                                                                                                                                                                                                                                                                                                                                                                                                                                                                                                                                                                                                                                                                                                                                                                                                                                                                                                                                                                                                                                                                                                                                                                             |          |              |          |              |           |
|   |                      |                  |                                                                                                                                                                                                                                                                                                                                                                                                                                                                                                                                                                                                                                                                                                                                                                                                                                                                                                                                                                                                                                                                                                                                                                                                                                                                                                                                                                                                                                                                                                                                                                                                                                                                                                                                                                                                                                                                                                                                                                                                                                                                                                                                                                                                                                                                                                                                                                                                                                                                                                                                                                                                                                             |          |              |          |              |           |
|   |                      |                  |                                                                                                                                                                                                                                                                                                                                                                                                                                                                                                                                                                                                                                                                                                                                                                                                                                                                                                                                                                                                                                                                                                                                                                                                                                                                                                                                                                                                                                                                                                                                                                                                                                                                                                                                                                                                                                                                                                                                                                                                                                                                                                                                                                                                                                                                                                                                                                                                                                                                                                                                                                                                                                             |          |              |          |              |           |
|   |                      |                  |                                                                                                                                                                                                                                                                                                                                                                                                                                                                                                                                                                                                                                                                                                                                                                                                                                                                                                                                                                                                                                                                                                                                                                                                                                                                                                                                                                                                                                                                                                                                                                                                                                                                                                                                                                                                                                                                                                                                                                                                                                                                                                                                                                                                                                                                                                                                                                                                                                                                                                                                                                                                                                             |          | ScaleDrawing |          |              |           |
| D |                      |                  |                                                                                                                                                                                                                                                                                                                                                                                                                                                                                                                                                                                                                                                                                                                                                                                                                                                                                                                                                                                                                                                                                                                                                                                                                                                                                                                                                                                                                                                                                                                                                                                                                                                                                                                                                                                                                                                                                                                                                                                                                                                                                                                                                                                                                                                                                                                                                                                                                                                                                                                                                                                                                                             |          |              | NAME     |              |           |
|   |                      |                  |                                                                                                                                                                                                                                                                                                                                                                                                                                                                                                                                                                                                                                                                                                                                                                                                                                                                                                                                                                                                                                                                                                                                                                                                                                                                                                                                                                                                                                                                                                                                                                                                                                                                                                                                                                                                                                                                                                                                                                                                                                                                                                                                                                                                                                                                                                                                                                                                                                                                                                                                                                                                                                             | MODEL    | RC8021       | NAME     | 消銀龍/ Neutral | SCALE /   |
|   |                      |                  |                                                                                                                                                                                                                                                                                                                                                                                                                                                                                                                                                                                                                                                                                                                                                                                                                                                                                                                                                                                                                                                                                                                                                                                                                                                                                                                                                                                                                                                                                                                                                                                                                                                                                                                                                                                                                                                                                                                                                                                                                                                                                                                                                                                                                                                                                                                                                                                                                                                                                                                                                                                                                                             | DSN      |              | part, No | 932YL50101   | SHEET OF  |
|   |                      |                  |                                                                                                                                                                                                                                                                                                                                                                                                                                                                                                                                                                                                                                                                                                                                                                                                                                                                                                                                                                                                                                                                                                                                                                                                                                                                                                                                                                                                                                                                                                                                                                                                                                                                                                                                                                                                                                                                                                                                                                                                                                                                                                                                                                                                                                                                                                                                                                                                                                                                                                                                                                                                                                             | СНК      |              | MATERIAL |              | PC REV.   |
|   | USED                 |                  |                                                                                                                                                                                                                                                                                                                                                                                                                                                                                                                                                                                                                                                                                                                                                                                                                                                                                                                                                                                                                                                                                                                                                                                                                                                                                                                                                                                                                                                                                                                                                                                                                                                                                                                                                                                                                                                                                                                                                                                                                                                                                                                                                                                                                                                                                                                                                                                                                                                                                                                                                                                                                                             | APV      |              | Ç.       |              | REV. DATE |
|   | USED                 |                  |                                                                                                                                                                                                                                                                                                                                                                                                                                                                                                                                                                                                                                                                                                                                                                                                                                                                                                                                                                                                                                                                                                                                                                                                                                                                                                                                                                                                                                                                                                                                                                                                                                                                                                                                                                                                                                                                                                                                                                                                                                                                                                                                                                                                                                                                                                                                                                                                                                                                                                                                                                                                                                             | FILE     |              | Jes      |              |           |