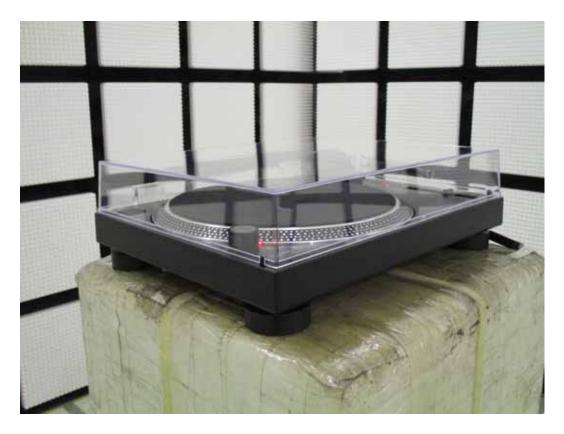

# **RADIATED RF MEASUREMENT SETUP**

Above 1GHz

 Report No.:
 T190605N02-RP1-2
 Page: 65 / 67

 Rev.:
 00