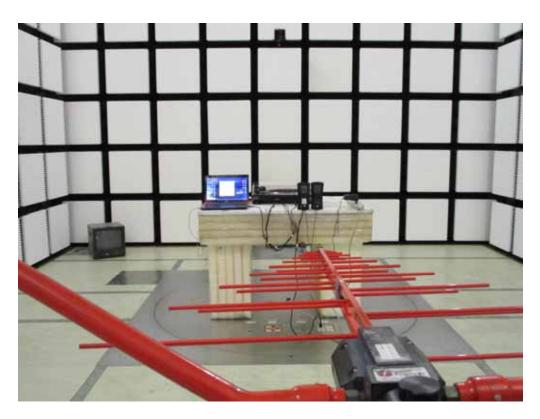

## **RADIATED EMISSION MEASUREMENT SETUP**

**Below 1GHz** 

 Report No.:
 T190605N02-RP1-2
 Page: 63 / 67

 Rev.:
 00

 Report No.:
 T190605N02-RP1-2
 Page: 64 / 67

 Rev.:
 00