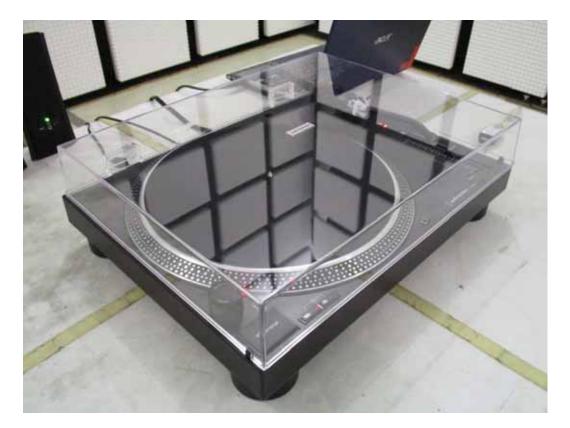

# **CONDUCTED EMISSION MEASUREMENT SETUP**

**MODE: LINE** 

Page: 67 / 67 **Report No.:** T190605N02-RP1-2 Rev.: 00

## **CONDUCTED EMISSION MEASUREMENT SETUP**

## **MODE: PHONO**