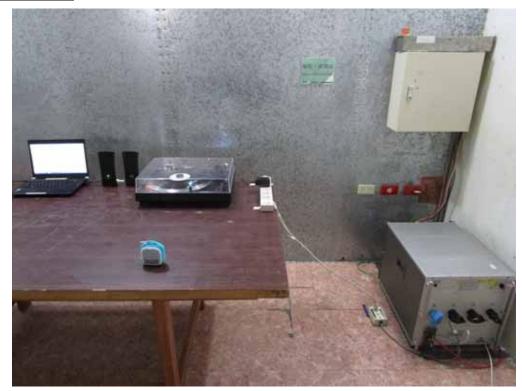

# **CONDUCTED EMISSION MEASUREMENT SETUP**

**MODE: LINE** 

Page: 67 / 67 **Report No.:** T190605N02-RP1-2 Rev.: 00

## **CONDUCTED EMISSION MEASUREMENT SETUP**

## **MODE: PHONO**