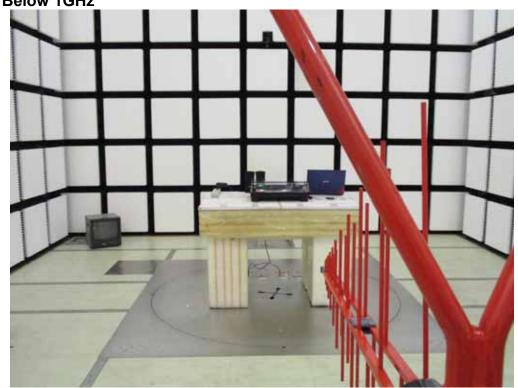

## **RADIATED EMISSION MEASUREMENT SETUP**

**Below 1GHz** 

 Report No.:
 T190605N02-RP1-2
 Page: 63 / 67

 Rev.:
 00

 Report No.:
 T190605N02-RP1-2
 Page: 64 / 67

 Rev.:
 00