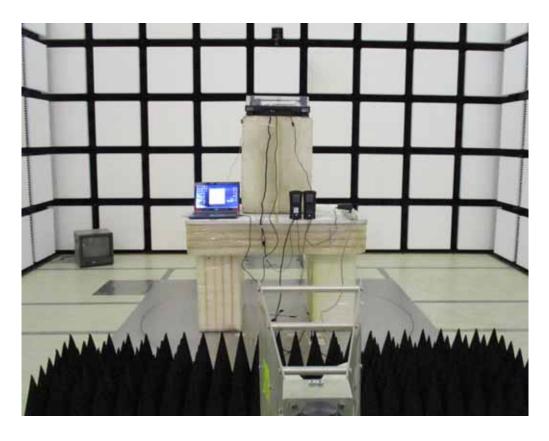

## **RADIATED EMISSION MEASUREMENT SETUP**

**Below 1GHz** 

 Report No.:
 T190605N02-RP1-2
 Page: 63 / 67

 Rev.:
 00

 Report No.:
 T190605N02-RP1-2
 Page: 64 / 67

 Rev.:
 00