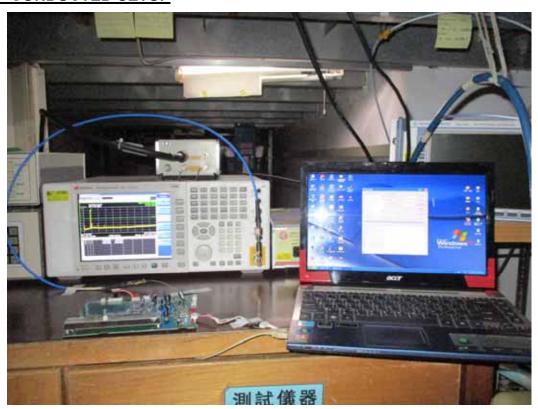

## **RF CONDUCTED SETUP**

 Report No.:
 T190605N02-RP1-2
 Page: 66 / 67

 Rev.:
 00