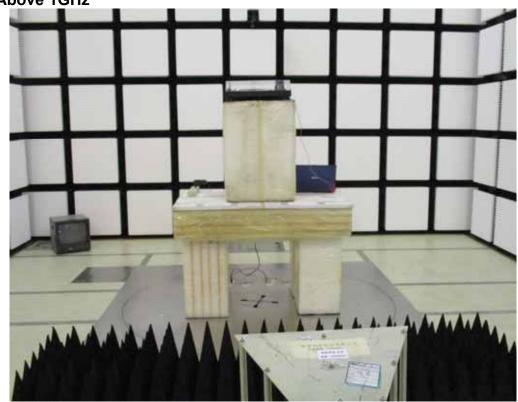

# **RADIATED RF MEASUREMENT SETUP**

Above 1GHz

 Report No.:
 T190605N02-RP1-2
 Page: 65 / 67

 Rev.:
 00