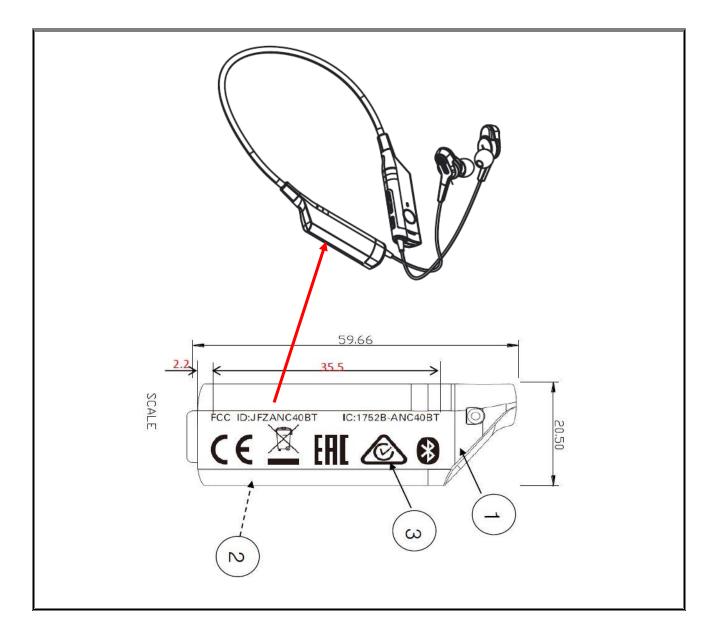

## FCC & IC ID SAMPLE LABEL & LOCATION

## LABELLING REQUIREMENTS <u>PER §2.925</u>

The Label shown shall be permanently affixed at a conspicuous location on the device and be readily visible to the user at the time of purchase

- The FCC label shown is representative of the label that will appear on the radio when in production. Other information may also be included on this label.
- The device is so small that it is not practicable to place the statement specified under 15.19 statement request, the information required by this paragraph shall be placed in a prominent location in the user's manual.