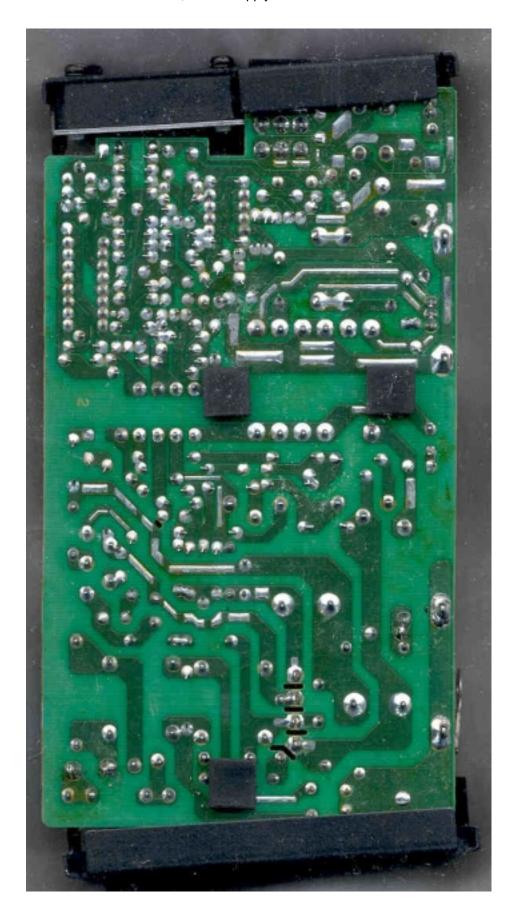

## PHOTOS OF THE TESTED EUT

| The following | photos | are | attached | l |
|---------------|--------|-----|----------|---|
|---------------|--------|-----|----------|---|

Photo 1. EUT, Power Supply Front View Photo 2. EUT, Power Supply Rear View Photo 3. EUT, Power Supply Top View of Board Photo 4. EUT, Power Supply Bottom View of Board EUT, Front View of CBS II Photo 5. Photo 6. EUT, Rear View of CBS II Photo 7. EUT, CBS II, Digital Board, Top View EUT, CBS II, Digital Board, Bottom View Photo 8. EUT, CBS II, Transceiver Board, Top View Photo 9. EUT, CBS II, Transceiver Board, Bottom View Photo 10. Top View of Transmit Antenna (Passive Patch) Photo 11. Photo 12. Bottom View of Transmit Antenna (Passive Patch) Photo 13. Top View of Receive Antenna - Type 1 (Patch w/ LNA) Photo 14. Bottom View of Receive Antenna – Type 1 (Patch w/ LNA) Photo 15. Top View of Receive Antenna – Type 2 (1/4 Wave Monopole w/ LNA) Photo 16. Bottom View of Receive Antenna – Type 2 (1/4 Wave Monopole w/ LNA)

Photo 1. EUT, Power Supply Front View

Photo 2. EUT, Power Supply Rear View

Photo 3. EUT, Power Supply Top View of Board

Photo 4. EUT, Power Supply Bottom View of Board

Photo 5. EUT, Front View of CBS II

Photo 6. EUT, Rear View of CBS II