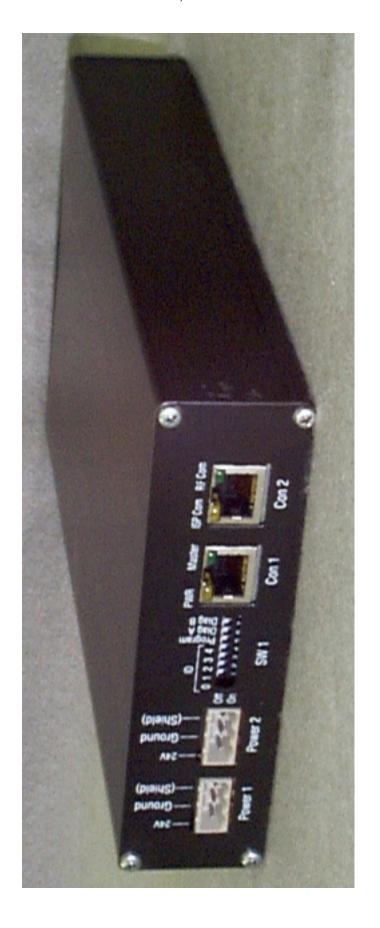

## PHOTOS OF THE TESTED EUT

| The following | photos | are | attached | l |
|---------------|--------|-----|----------|---|
|---------------|--------|-----|----------|---|

Photo 1. EUT, Power Supply Front View Photo 2. EUT, Power Supply Rear View Photo 3. EUT, Power Supply Top View of Board Photo 4. EUT, Power Supply Bottom View of Board EUT, Front View of CBS II Photo 5. Photo 6. EUT, Rear View of CBS II Photo 7. EUT, CBS II, Digital Board, Top View EUT, CBS II, Digital Board, Bottom View Photo 8. EUT, CBS II, Transceiver Board, Top View Photo 9. EUT, CBS II, Transceiver Board, Bottom View Photo 10. Top View of Transmit Antenna (Passive Patch) Photo 11. Photo 12. Bottom View of Transmit Antenna (Passive Patch) Photo 13. Top View of Receive Antenna - Type 1 (Patch w/ LNA) Photo 14. Bottom View of Receive Antenna – Type 1 (Patch w/ LNA) Photo 15. Top View of Receive Antenna – Type 2 (1/4 Wave Monopole w/ LNA) Photo 16. Bottom View of Receive Antenna – Type 2 (1/4 Wave Monopole w/ LNA)

Photo 1. EUT, Power Supply Front View

Photo 2. EUT, Power Supply Rear View

Photo 3. EUT, Power Supply Top View of Board

Photo 4. EUT, Power Supply Bottom View of Board

Photo 5. EUT, Front View of CBS II

Photo 6. EUT, Rear View of CBS II