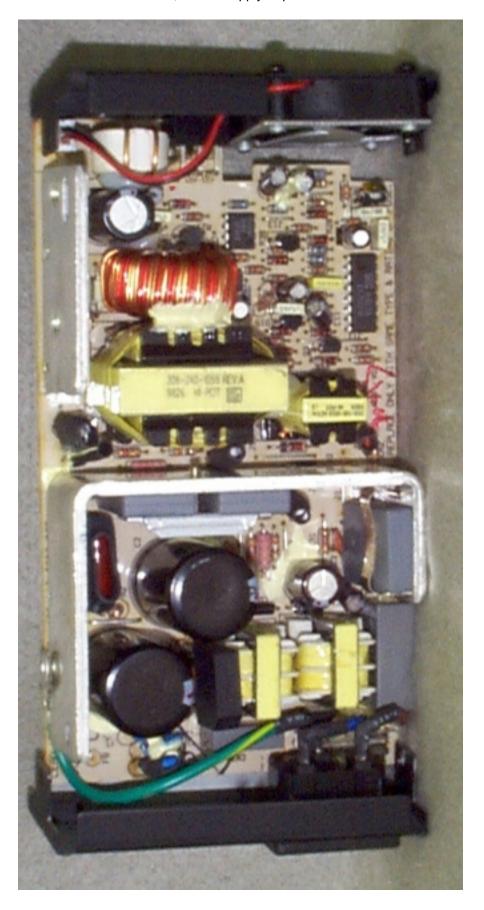

## PHOTOS OF THE TESTED EUT

| The following | photos | are | attached | l |
|---------------|--------|-----|----------|---|
|---------------|--------|-----|----------|---|

Photo 1. EUT, Power Supply Front View Photo 2. EUT, Power Supply Rear View Photo 3. EUT, Power Supply Top View of Board Photo 4. EUT, Power Supply Bottom View of Board EUT, Front View of CBS II Photo 5. Photo 6. EUT, Rear View of CBS II Photo 7. EUT, CBS II, Digital Board, Top View EUT, CBS II, Digital Board, Bottom View Photo 8. EUT, CBS II, Transceiver Board, Top View Photo 9. EUT, CBS II, Transceiver Board, Bottom View Photo 10. Top View of Transmit Antenna (Passive Patch) Photo 11. Photo 12. Bottom View of Transmit Antenna (Passive Patch) Photo 13. Top View of Receive Antenna - Type 1 (Patch w/ LNA) Photo 14. Bottom View of Receive Antenna – Type 1 (Patch w/ LNA) Photo 15. Top View of Receive Antenna – Type 2 (1/4 Wave Monopole w/ LNA) Photo 16. Bottom View of Receive Antenna – Type 2 (1/4 Wave Monopole w/ LNA)

Photo 1. EUT, Power Supply Front View

Photo 2. EUT, Power Supply Rear View

Photo 3. EUT, Power Supply Top View of Board

Photo 4. EUT, Power Supply Bottom View of Board

Photo 5. EUT, Front View of CBS II

Photo 6. EUT, Rear View of CBS II