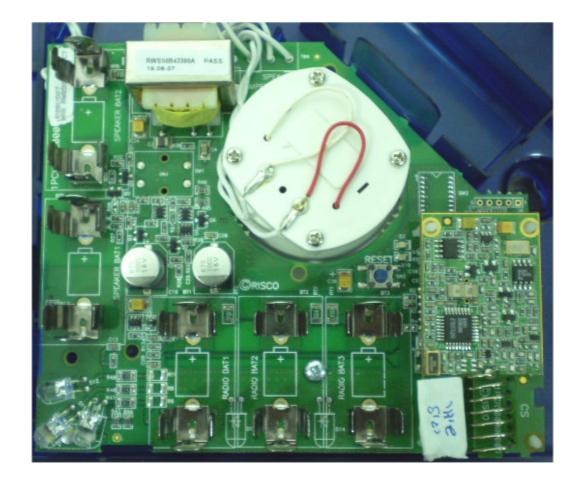

|  |
|                                       |  |
|                                       |  |
|                                       |  |
|                                       |  |
|                                       |  |
|                                       |  |
|                                       |  |
|                                       |  |
|                                       |  |
|                                       |  |
|                                       |  |
|                                       |  |
|                                       |  |

#### Photograph No.1 Siren internal view



#### Photograph No.2 Siren rear side view



Photograph No.3
Siren internal view with cover removed



# Photograph No.4 Main PCB frontview



### Photograph No.5 Main PCB with siren removed



### Photograph No.6 Main PCB rear side view



### Photograph No.7 PCB close view



# Photograph No.8 PCB close view



#### Photograph No.9 RF card on the main PCB



### Photograph No.10 RF card front view



### Photograph No.11 RF card rear side view