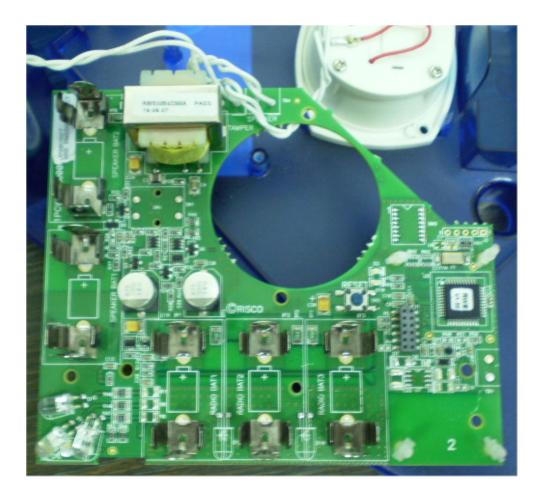

|  |
|                                       |  |
|                                       |  |
|                                       |  |
|                                       |  |
|                                       |  |
|                                       |  |
|                                       |  |
|                                       |  |
|                                       |  |
|                                       |  |
|                                       |  |
|                                       |  |

#### Photograph No.1 Siren internal view



#### Photograph No.2 Siren rear side view



Photograph No.3
Siren internal view with cover removed



# Photograph No.4 Main PCB frontview



### Photograph No.5 Main PCB with siren removed



### Photograph No.6 Main PCB rear side view



### Photograph No.7 PCB close view



# Photograph No.8 PCB close view



#### Photograph No.9 RF card on the main PCB



### Photograph No.10 RF card front view



### Photograph No.11 RF card rear side view