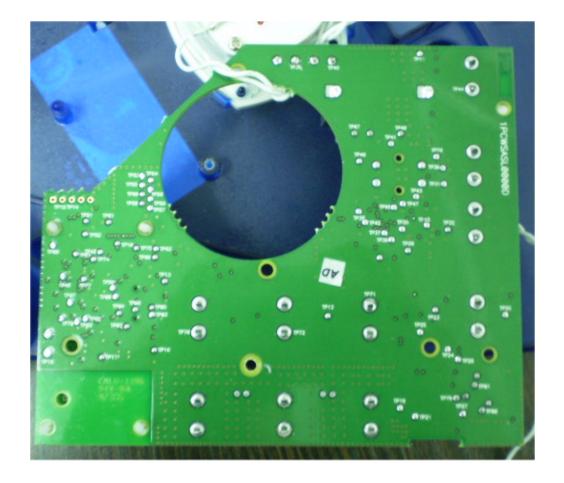

|  |
|                                       |  |
|                                       |  |
|                                       |  |
|                                       |  |
|                                       |  |
|                                       |  |
|                                       |  |
|                                       |  |
|                                       |  |
|                                       |  |
|                                       |  |

#### Photograph No.1 Siren internal view



#### Photograph No.2 Siren rear side view



Photograph No.3
Siren internal view with cover removed



# Photograph No.4 Main PCB frontview



### Photograph No.5 Main PCB with siren removed



### Photograph No.6 Main PCB rear side view



### Photograph No.7 PCB close view



# Photograph No.8 PCB close view



#### Photograph No.9 RF card on the main PCB



### Photograph No.10 RF card front view



### Photograph No.11 RF card rear side view