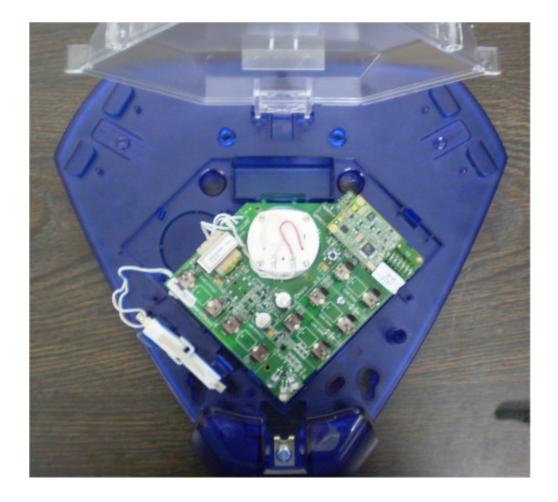

|  |
|                                       |  |
|                                       |  |
|                                       |  |
|                                       |  |
|                                       |  |
|                                       |  |
|                                       |  |
|                                       |  |
|                                       |  |
|                                       |  |
|                                       |  |
|                                       |  |
|                                       |  |
|                                       |  |

#### Photograph No.1 Siren internal view



#### Photograph No.2 Siren rear side view



Photograph No.3
Siren internal view with cover removed



# Photograph No.4 Main PCB frontview



### Photograph No.5 Main PCB with siren removed



### Photograph No.6 Main PCB rear side view



### Photograph No.7 PCB close view



# Photograph No.8 PCB close view



#### Photograph No.9 RF card on the main PCB



### Photograph No.10 RF card front view



### Photograph No.11 RF card rear side view