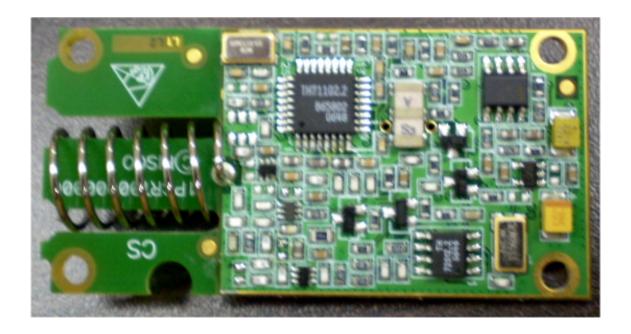

|  |
|                                       |  |
|                                       |  |
|                                       |  |
|                                       |  |
|                                       |  |
|                                       |  |
|                                       |  |

#### Photograph No.1 Siren internal view



#### Photograph No.2 Siren rear side view



Photograph No.3
Siren internal view with cover removed



# Photograph No.4 Main PCB frontview



### Photograph No.5 Main PCB with siren removed



### Photograph No.6 Main PCB rear side view



### Photograph No.7 PCB close view



# Photograph No.8 PCB close view



#### Photograph No.9 RF card on the main PCB



### Photograph No.10 RF card front view



### Photograph No.11 RF card rear side view