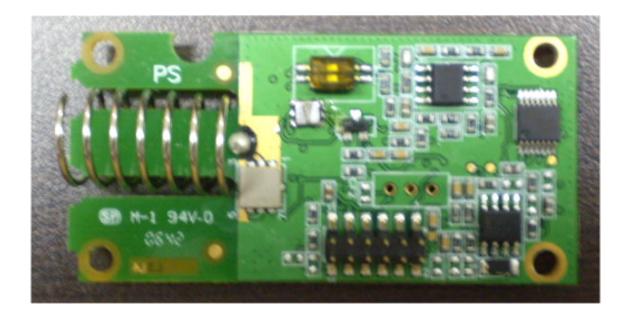

|  |
|                                       |  |
|                                       |  |
|                                       |  |
|                                       |  |
|                                       |  |
|                                       |  |

#### Photograph No.1 Siren internal view



#### Photograph No.2 Siren rear side view



Photograph No.3
Siren internal view with cover removed



# Photograph No.4 Main PCB frontview



### Photograph No.5 Main PCB with siren removed



### Photograph No.6 Main PCB rear side view



### Photograph No.7 PCB close view



# Photograph No.8 PCB close view



#### Photograph No.9 RF card on the main PCB



### Photograph No.10 RF card front view



### Photograph No.11 RF card rear side view