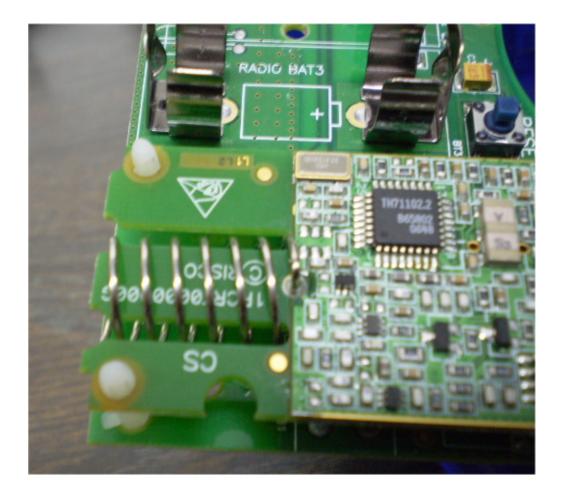

|  |
|                                       |  |
|                                       |  |
|                                       |  |
|                                       |  |
|                                       |  |
|                                       |  |
|                                       |  |
|                                       |  |

#### Photograph No.1 Siren internal view



#### Photograph No.2 Siren rear side view



Photograph No.3
Siren internal view with cover removed



# Photograph No.4 Main PCB frontview



### Photograph No.5 Main PCB with siren removed



### Photograph No.6 Main PCB rear side view



### Photograph No.7 PCB close view



# Photograph No.8 PCB close view



#### Photograph No.9 RF card on the main PCB



### Photograph No.10 RF card front view



### Photograph No.11 RF card rear side view