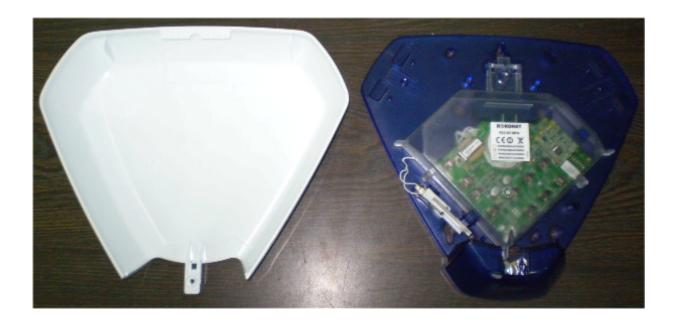

#### Photograph No.1 Siren internal view

#### Photograph No.2 Siren rear side view

Photograph No.3
Siren internal view with cover removed