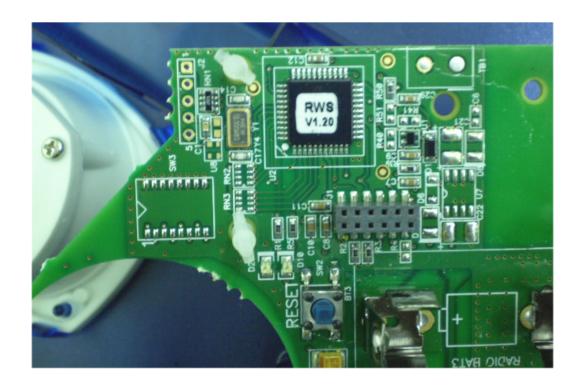

|  |
|                                       |  |
|                                       |  |
|                                       |  |
|                                       |  |
|                                       |  |
|                                       |  |
|                                       |  |
|                                       |  |
|                                       |  |
|                                       |  |

#### Photograph No.1 Siren internal view



#### Photograph No.2 Siren rear side view



Photograph No.3
Siren internal view with cover removed



# Photograph No.4 Main PCB frontview



### Photograph No.5 Main PCB with siren removed



### Photograph No.6 Main PCB rear side view



### Photograph No.7 PCB close view



# Photograph No.8 PCB close view



#### Photograph No.9 RF card on the main PCB



### Photograph No.10 RF card front view



### Photograph No.11 RF card rear side view