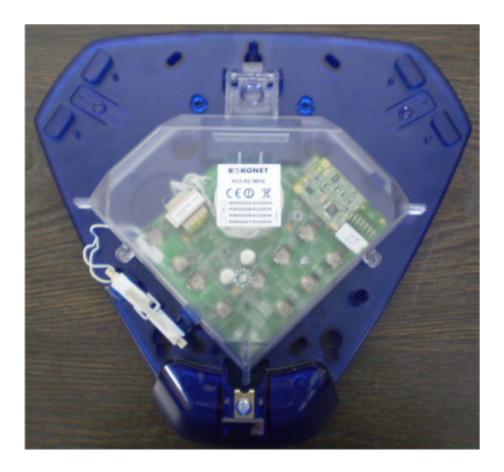

#### Photograph No.2 Siren rear side view

Photograph No.3
Siren internal view with cover removed