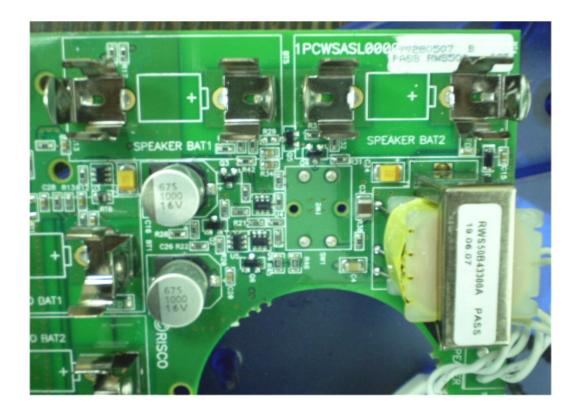

|  |
|                                       |  |
|                                       |  |
|                                       |  |
|                                       |  |
|                                       |  |
|                                       |  |
|                                       |  |
|                                       |  |
|                                       |  |

#### Photograph No.1 Siren internal view



#### Photograph No.2 Siren rear side view



Photograph No.3
Siren internal view with cover removed



# Photograph No.4 Main PCB frontview



### Photograph No.5 Main PCB with siren removed



### Photograph No.6 Main PCB rear side view



### Photograph No.7 PCB close view



# Photograph No.8 PCB close view



#### Photograph No.9 RF card on the main PCB



### Photograph No.10 RF card front view



### Photograph No.11 RF card rear side view