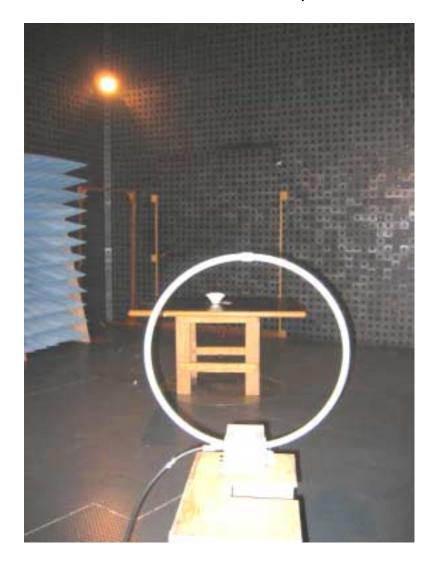

Photograph No.1
Radiated emissions measurement test setup below 30 MHz

Photograph No.2
Radiated emission measurement test setup from 30 to 1000 MHz

Photograph No.3
Radiated emission measurement test setup from 1 to 18 GHz