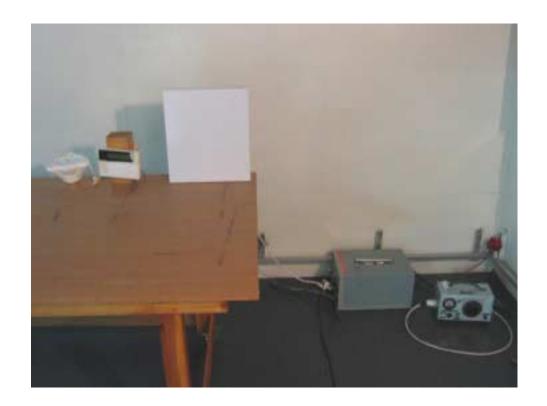

Photograph No.4 Radiated emission measurement test setup from 26.5 to 40 GHz

Photograph No.5
Radiated emission measurement test setup above 40 GHz

Photograph No.6 Band edge emission measurement setup

## Photograph No.7 Conducted emission measurement test setup

Photograph No.8 Conducted emission measurement test setup