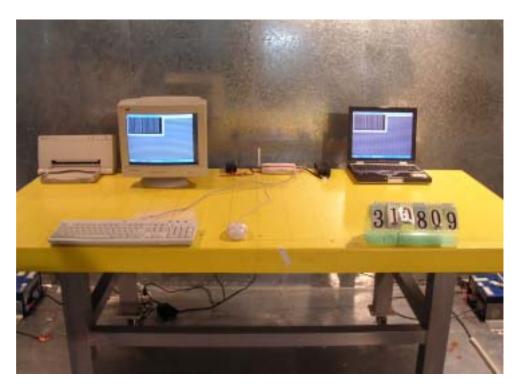

## 1.1. Photographs of Conducted Emission Test Configuration

■ The photographs show the configuration that generates the maximum emission.

**FRONT VIEW** 

**REAR VIEW** 

SPORTON International Inc. TEL: 886-2-2696-2468

FAX: 886-2-2696-2255

FCC ID : JCKGN-AP101B

Page No. : 1 of 3 Issued Date : May 10, 2003 FCC TEST REPORT Report No.: F310809

SIDE VIEW

SPORTON International Inc. FCC ID : JCKGN-AP101B

TEL: 886-2-2696-2468 Page No. : 2 of 3
FAX: 886-2-2696-2255 Issued Date : May 10, 2003