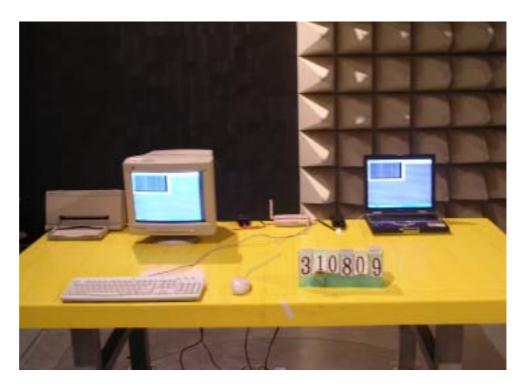

## 1.2. Photographs of Radiated Emission Test Configuration

■ The photographs show the configuration that generates the maximum emission.

**FRONT VIEW** 

**REAR VIEW** 

SPORTON International Inc. TEL: 886-2-2696-2468

FAX: 886-2-2696-2255

FCC ID : JCKGN-AP101B

Page No. : 3 of 3 Issued Date : May 10, 2003