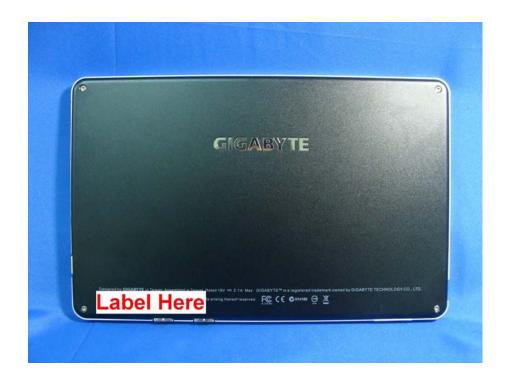

## FCC ID Label

The FCC ID and DoC Label will be placed on the equipment as shown in the photograph below.

Product: Slate PC Model: S1080XX, R2005XX(X=0-9,A-Z,a-z or blank)

Designed by GIGABYTE in Taiwan Assembled in Taiwan Rated 19V ■ 2,1A Max, GIGABYTE™ is a registered trademark owned by GIGABYTE TECHNOLOGY CO., LTD.