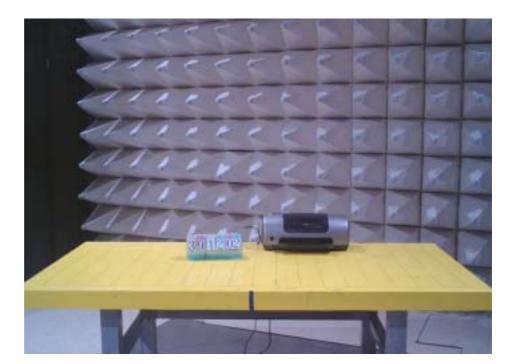

## 1.2. Photographs of Radiated Emission Test Configuration

• The photographs show the configuration that generates the maximum emission.

FRONT VIEW

**REAR VIEW** 

 SPORTON International Inc.
 FCC ID
 : JCK-GN-BTP01