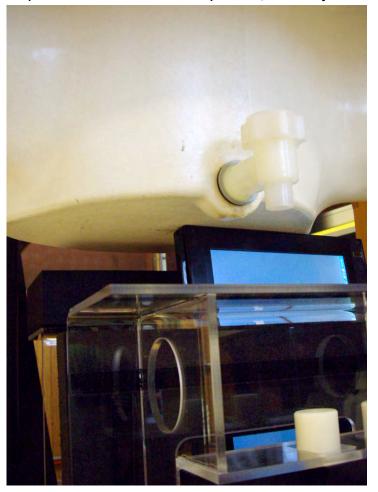

#### Figure 11-6 Notebook positioned under flat section of phantom, Secondary Portrait position (view 1)