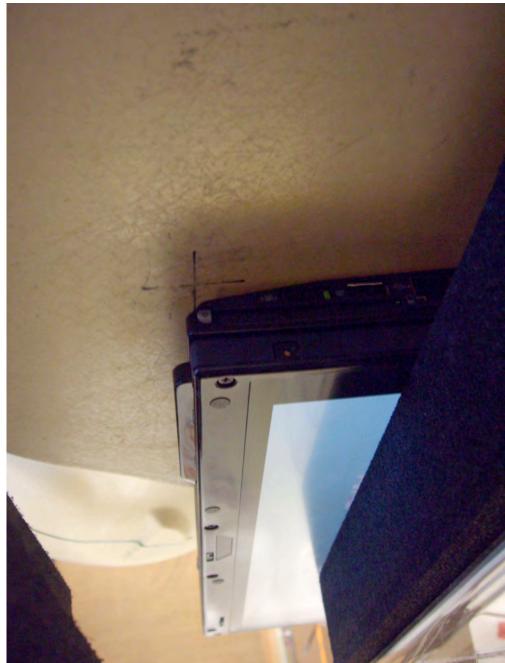

# Figure 11-3 Edge View of Notebook Configured as a Tablet

Figure 11-4 Internal View of Notebook Showing Module Location