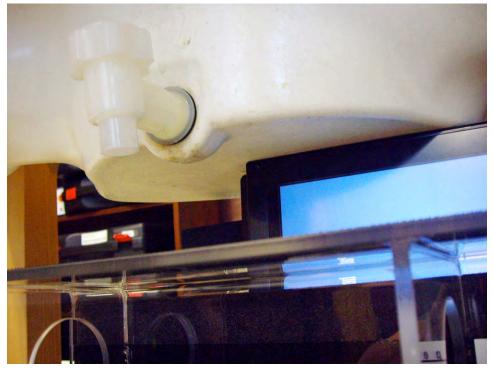

## Figure 11-7 Notebook positioned under flat section of phantom, Secondary Portrait position (view 2)