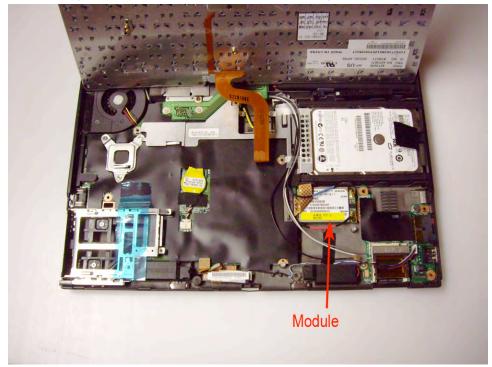

# Figure 11-3 Edge View of Notebook Configured as a Tablet

Figure 11-4 Internal View of Notebook Showing Module Location