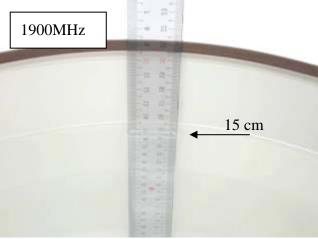

## 10. Photographs of Test Setup

Fig.1 Photograph of the SAR measurement System

Fig. 2.1 Photograph of the Tissue Simulant Fluid liquid depth 15cm for Flat (Body)

Fig.2.2 Photograph of the Tissue Simulant Fluid liquid depth 15cm for Flat (Body)