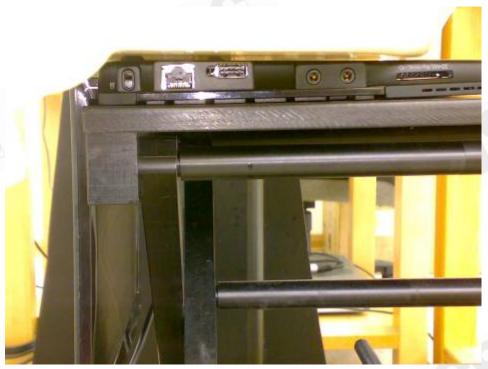

No.134, Wu Kung Road, Wuku Industrial Zone, Taipei County, Taiwan /台北縣五股工業區五工路 134 號 www.tw.sgs.com

Page: 44 of 48

Fig.3 Bottom side of the Notebook is paralleled with flat phantom, open the panel with 90 degrees, bottom side is contact with flat phantom.