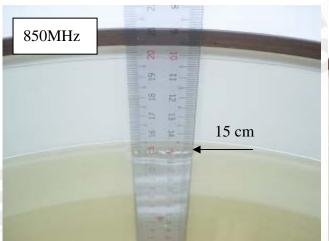

## 10. Photographs of Test Setup

Fig.1 Photograph of the SAR measurement System

Fig. 2.1 Photograph of the Tissue Simulant Fluid liquid depth 15cm for Flat (Body)

Fig.2.2 Photograph of the Tissue Simulant Fluid liquid depth 15cm for Flat (Body)