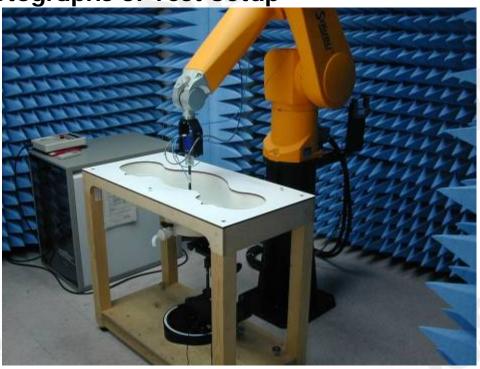

## 10. Photographs of Test Setup

Fig.1 Photograph of the SAR measurement System

Fig. 2.1 Photograph of the Tissue Simulant Fluid liquid depth 15cm for Flat (Body)

Fig.2.2 Photograph of the Tissue Simulant Fluid liquid depth 15cm for Flat (Body)