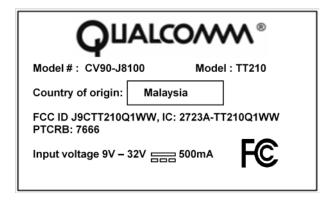

OmniTRACS®, Wireless Business Solutions®, and QUALCOMM® are registered trademarks and registered service marks of QUALCOMM Incorporated.

Other brand, product, or service names listed in this document are the trademarks/service marks or registered trademarks/service marks of their respective holders.

Export of this technology may be controlled by the U.S. Government. Diversion contrary to U.S. law prohibited.

The information in this document is subject to change with subsequent software releases without notice.

TT210 Regulatory Label 80-JC010-8 Rev A July 2011

## Revision History

| Date      | Change Description | Revision | Editor(s)      |
|-----------|--------------------|----------|----------------|
| 6/24/2011 | Initial Release    | A        | John Forrester |

Figure 1 Label