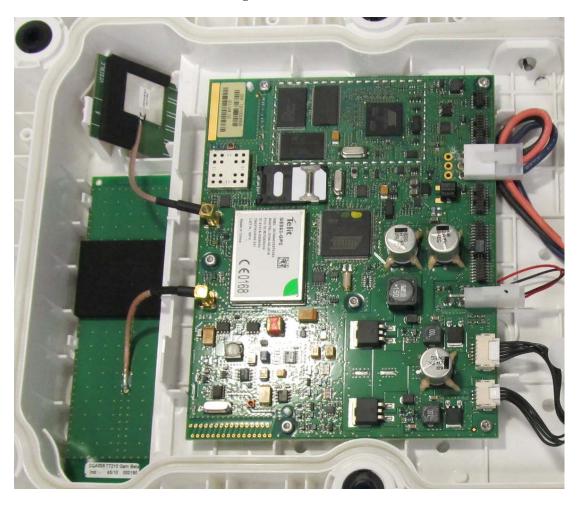

Figure 1 TT210 Top View

Figure 2 TT210 Bottom View

Figure 3 PCB Detail

Figure 4 GSM Module Detail (shield on)

Figure 5 GSM Module Shield Off

Figure 6 GSM Module Detail (Shield Off)