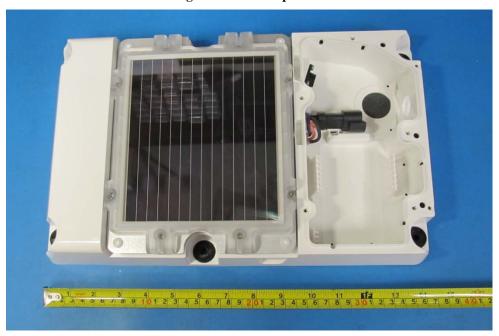

Figure 1 TT210 Top View

Figure 2 TT210 Bottom View

Figure 3 PCB Detail

Figure 4 GSM Module Detail (shield on)

Figure 5 GSM Module Shield Off

Figure 6 GSM Module Detail (Shield Off)