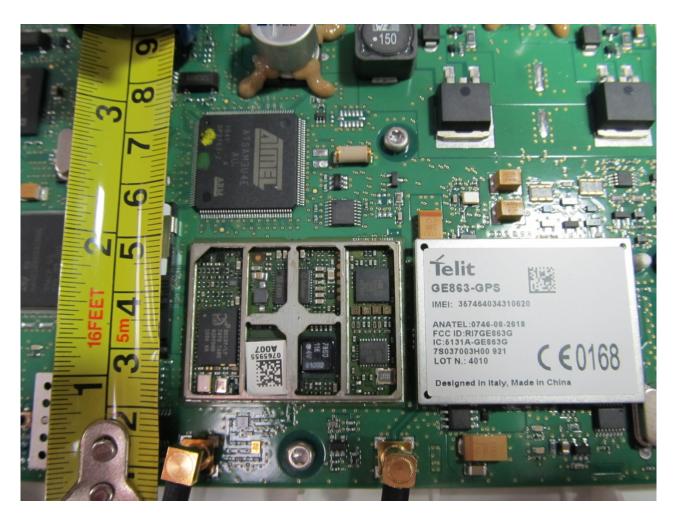

Figure 1 TT210 Top View

Figure 2 TT210 Bottom View

Figure 3 PCB Detail

Figure 4 GSM Module Detail (shield on)

Figure 5 GSM Module Shield Off

Figure 6 GSM Module Detail (Shield Off)