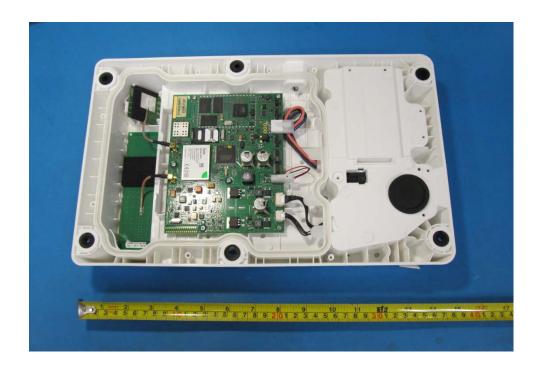

Figure 1 TT210 Top View

Figure 2 TT210 Bottom View

Figure 3 PCB Detail

Figure 4 GSM Module Detail (shield on)

Figure 5 GSM Module Shield Off

Figure 6 GSM Module Detail (Shield Off)