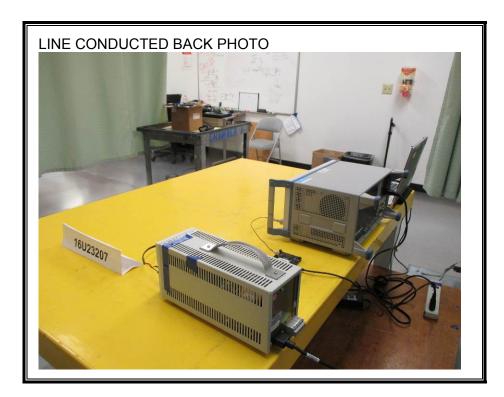

#### **SETUP PHOTOS** 11.

### ANTENNA PORT CONDUCTED RF MEASUREMENT SETUP



FAX: (510) 661-0888 This report shall not be reproduced except in full, without the written approval of UL LLC.

### RADIATED RF MEASUREMENT SETUP FOR PORTABLE CONFIGURATION







# RADIATED RF MEASUREMENT SETUP (BELOW 30 MHz)





TEL: (510) 771-1000 This report shall not be reproduced except in full, without the written approval of UL LLC.

## RADIATED RF MEASUREMENT SETUP (BELOW 1 GHz)





This report shall not be reproduced except in full, without the written approval of UL LLC.

# RADIATED RF MEASUREMENT SETUP (ABOVE 1 GHz)





### POWERLINE CONDUCTED EMISSIONS MEASUREMENT SETUP





# **END OF REPORT**

Page 93 of 93