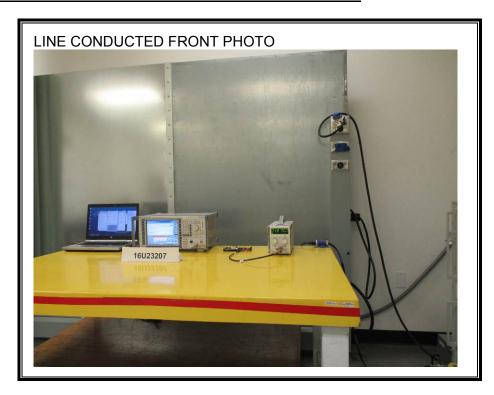

#### **SETUP PHOTOS** 11.

### ANTENNA PORT CONDUCTED RF MEASUREMENT SETUP



FAX: (510) 661-0888 This report shall not be reproduced except in full, without the written approval of UL LLC.

### RADIATED RF MEASUREMENT SETUP FOR PORTABLE CONFIGURATION







# RADIATED RF MEASUREMENT SETUP (BELOW 30 MHz)





TEL: (510) 771-1000 This report shall not be reproduced except in full, without the written approval of UL LLC.

## RADIATED RF MEASUREMENT SETUP (BELOW 1 GHz)





This report shall not be reproduced except in full, without the written approval of UL LLC.

# RADIATED RF MEASUREMENT SETUP (ABOVE 1 GHz)





### POWERLINE CONDUCTED EMISSIONS MEASUREMENT SETUP





# **END OF REPORT**

Page 93 of 93