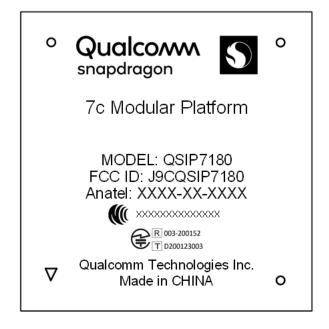

#### 1 QSIP7180 Label

The Label shall be permanently fixed at a prominent position on the host device.

- □ Regulatory Model: QSIP7180
- □ FCC ID:J9CQSIP7180