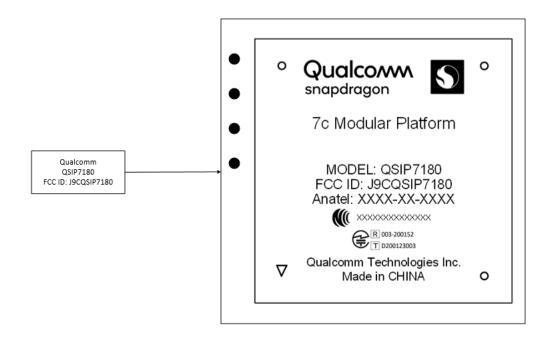

trademarks or registered trademarks of their respective owners.

This technical data may be subject to U.S. and international export, re-export, or transfer ("export") laws. Diversion contrary to U.S. and international law is strictly prohibited.

Qualcomm Technologies, Inc. 5775 Morehouse Drive San Diego, CA 92121 U.S.A.

# **Revision history**

| Revision | Date           | Description     |
|----------|----------------|-----------------|
| AA       | September 2020 | Initial release |

# Contents

| 1 QSIP7180 Label  | 4 |
|-------------------|---|
|                   |   |
| 2 Label Placement | 5 |

#### 1 QSIP7180 Label

The Label shall be permanently fixed at a prominent position on the host device.

- □ Regulatory Model: QSIP7180
- □ FCC ID:J9CQSIP7180



### **2 Label Placement**