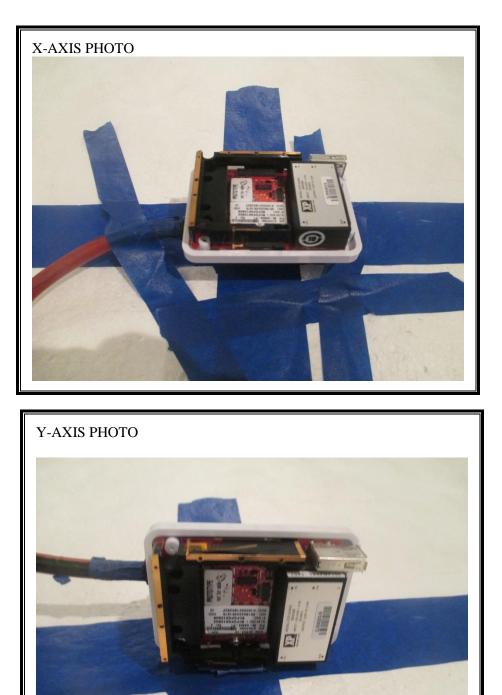

# 

Page 94 of 97

UL VERIFICATION SERVICES INC. 47173 BENICIA STREET, FREMONT, CA 94538, USA

TEL: (510) 771-1000

FORM NO: CCSUP47011 FAX: (510) 661-0888