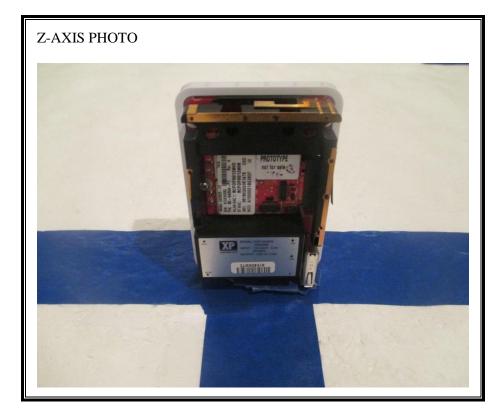

### RADIATED RF MEASUREMENT SETUP FOR PORTABLE CONFIGURATION

UL VERIFICATION SERVICES INC. 47173 BENICIA STREET, FREMONT, CA 94538, USA

TEL: (510) 771-1000

FORM NO: CCSUP47011 FAX: (510) 661-0888

Page 96 of 97