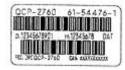

## **QCP 2760 Label Drawings**

Actual size of the label that is placed on the rear side near the bottom of the phone

Enlarged version of the label that is placed on the rear side near the bottom of the phone.