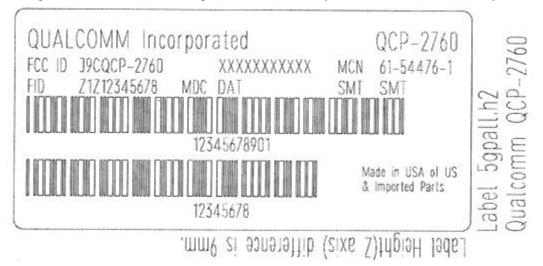

Enlarged version of the label that is placed inside the battery well, under the internal battery.