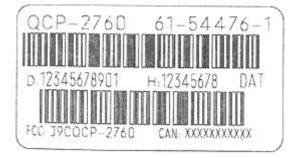

## **QCP 2760 Label Drawings**

Actual size of the label that is placed on the rear side near the bottom of the phone

Enlarged version of the label that is placed on the rear side near the bottom of the phone.