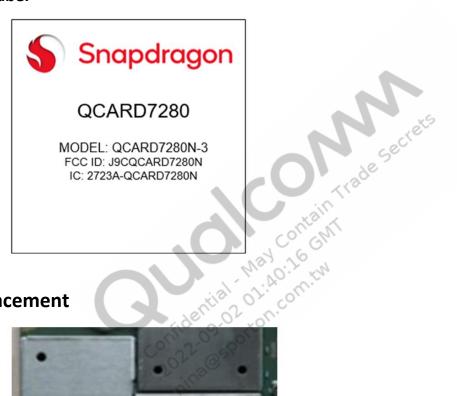

#### **1 ID**

■ Regulatory Model: QCARD7280N-3

■ FCC ID: J9CQCARD7280N

IC: 2723A-J9CQCARD7280N

#### 1.1 Label