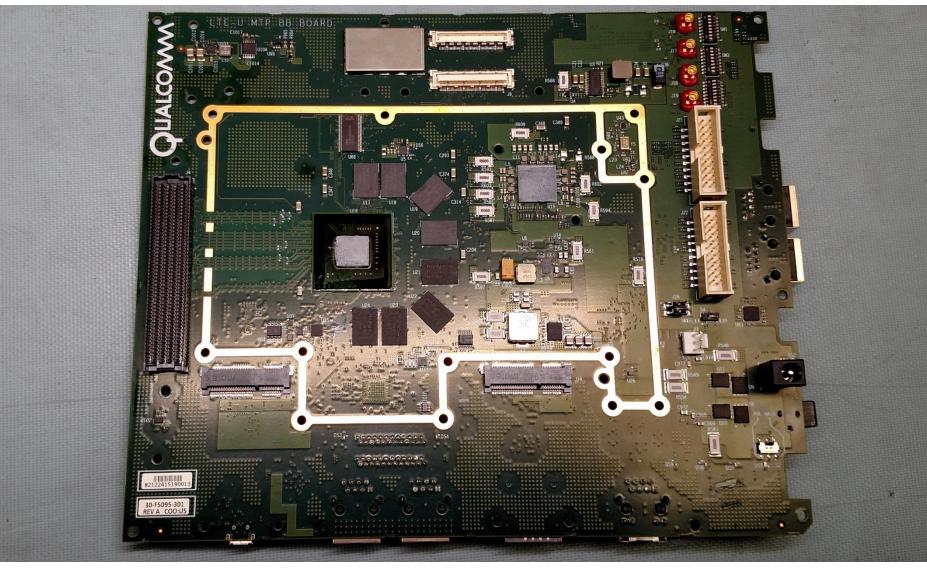

# Baseband Board without Shield, Heatsink, Wi-Fi Board, or Heat Spreaders

MAY CONTAIN U.S. AND INTERNATIONAL EXPORT CONTROLLED INFORMATION | 80-P7567-6 Rev. A