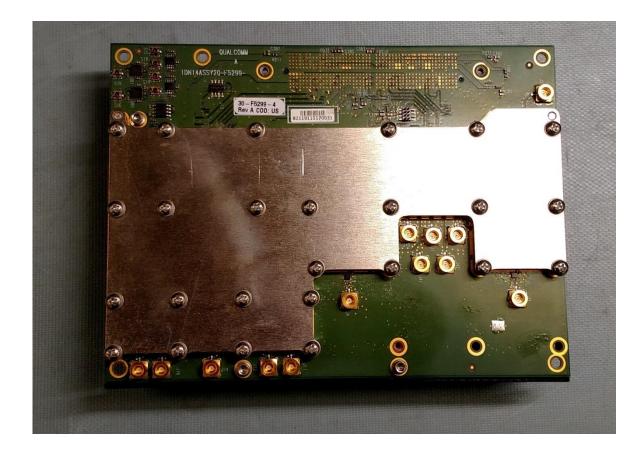

#### Baseband Board with Shield and Heatsink (2 of 2)

MAY CONTAIN U.S. AND INTERNATIONAL EXPORT CONTROLLED INFORMATION | 80-P7567-6 Rev. A