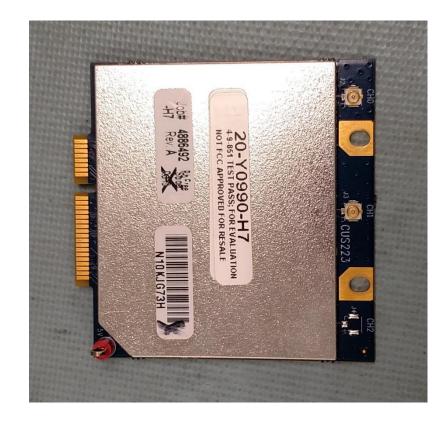

| July 2016 | Initial release |

#### MTP9900 – Top Internal View



#### MTP9900 – Bottom Internal View



#### RF Card with Shield and Heatsink (1 of 2)



#### RF Card with Shield and Heatsink (2 of 2)



## RF Board (1 of 2)



# RF Board (2 of 2)



#### Baseband Board with Shield and Heatsink (1 of 2)



#### Baseband Board with Shield and Heatsink (2 of 2)





MAY CONTAIN U.S. AND INTERNATIONAL EXPORT CONTROLLED INFORMATION | 80-P7567-6 Rev. A

#### Baseband Board without Shield and Heatsink (2 of 2)





MAY CONTAIN U.S. AND INTERNATIONAL EXPORT CONTROLLED INFORMATION | 80-P7567-6 Rev. A

# Baseband Board without Shield, Heatsink, Wi-Fi Board, or Heat Spreaders



MAY CONTAIN U.S. AND INTERNATIONAL EXPORT CONTROLLED INFORMATION | 80-P7567-6 Rev. A

#### Wi-Fi Board (1 of 2)



## Wi-Fi Board (2 of 2)



#### Wi-Fi Board – Internal



# Thank You