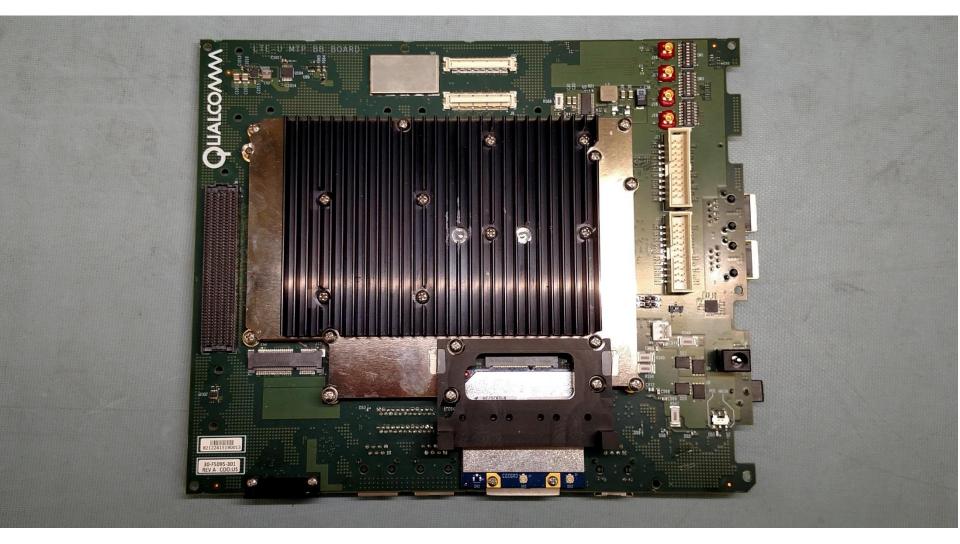

#### Baseband Board with Shield and Heatsink (1 of 2)

#### Baseband Board with Shield and Heatsink (2 of 2)

MAY CONTAIN U.S. AND INTERNATIONAL EXPORT CONTROLLED INFORMATION | 80-P7567-6 Rev. A