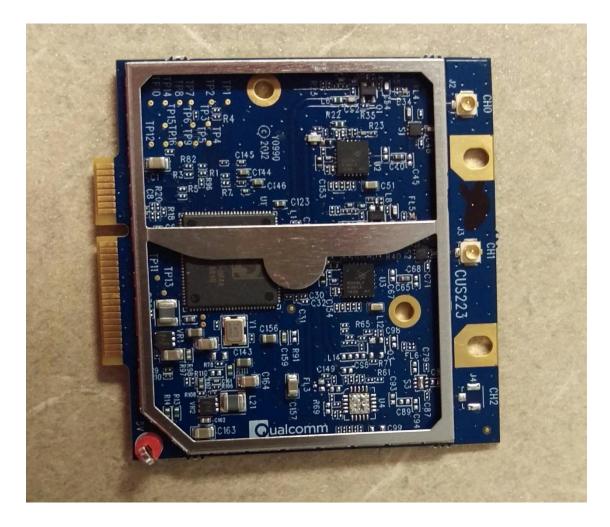

nternal View



#### MTP9900 – Bottom Internal View



#### RF Card with Shield and Heatsink (1 of 2)



#### RF Card with Shield and Heatsink (2 of 2)



## RF Board (1 of 2)



# RF Board (2 of 2)



#### Baseband Board with Shield and Heatsink (1 of 2)



#### Baseband Board with Shield and Heatsink (2 of 2)





MAY CONTAIN U.S. AND INTERNATIONAL EXPORT CONTROLLED INFORMATION | 80-P7567-6 Rev. A

#### Baseband Board without Shield and Heatsink (2 of 2)





MAY CONTAIN U.S. AND INTERNATIONAL EXPORT CONTROLLED INFORMATION | 80-P7567-6 Rev. A

# Baseband Board without Shield, Heatsink, Wi-Fi Board, or Heat Spreaders



MAY CONTAIN U.S. AND INTERNATIONAL EXPORT CONTROLLED INFORMATION | 80-P7567-6 Rev. A

#### Wi-Fi Board (1 of 2)



## Wi-Fi Board (2 of 2)



#### Wi-Fi Board – Internal



# Thank You