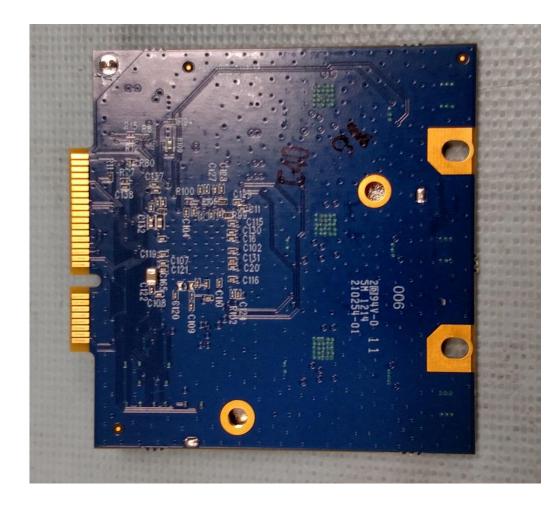

release |

#### MTP9900 – Top Internal View



#### MTP9900 – Bottom Internal View



#### RF Card with Shield and Heatsink (1 of 2)



#### RF Card with Shield and Heatsink (2 of 2)



## RF Board (1 of 2)



# RF Board (2 of 2)



#### Baseband Board with Shield and Heatsink (1 of 2)



#### Baseband Board with Shield and Heatsink (2 of 2)





MAY CONTAIN U.S. AND INTERNATIONAL EXPORT CONTROLLED INFORMATION | 80-P7567-6 Rev. A

#### Baseband Board without Shield and Heatsink (2 of 2)





MAY CONTAIN U.S. AND INTERNATIONAL EXPORT CONTROLLED INFORMATION | 80-P7567-6 Rev. A

# Baseband Board without Shield, Heatsink, Wi-Fi Board, or Heat Spreaders



MAY CONTAIN U.S. AND INTERNATIONAL EXPORT CONTROLLED INFORMATION | 80-P7567-6 Rev. A

#### Wi-Fi Board (1 of 2)



## Wi-Fi Board (2 of 2)



#### Wi-Fi Board – Internal



# Thank You