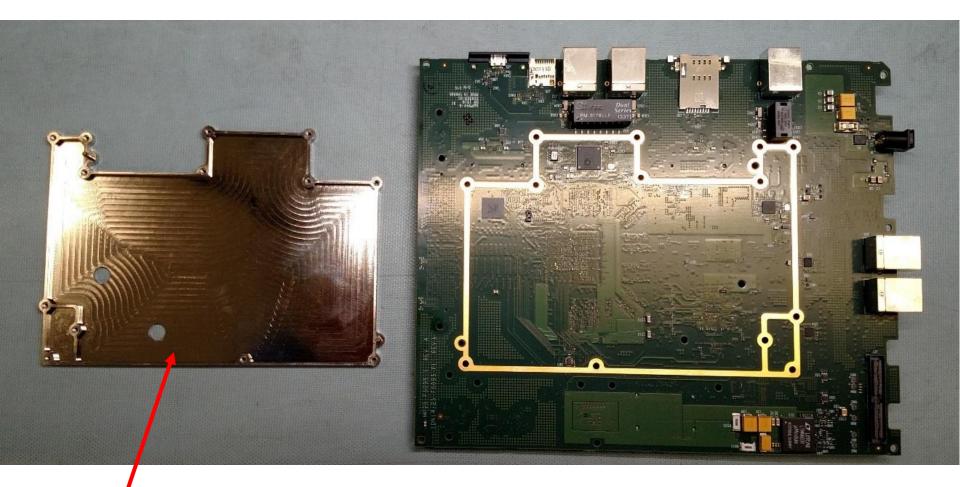

#### Baseband Board without Shield and Heatsink (2 of 2)

MAY CONTAIN U.S. AND INTERNATIONAL EXPORT CONTROLLED INFORMATION | 80-P7567-6 Rev. A