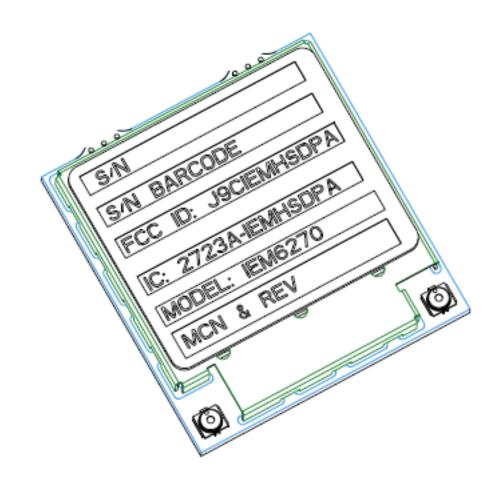

ered trademarks of their respective owners. CDMA2000 is a registered certification mark of the Telecommunications Industry Association, used under license. ARM is a registered trademark of ARM Limited. QDSP is a registered trademark of QUALCOMM Incorporated in the United States and other countries.

This technical data may be subject to U.S. and international export, re-export, or transfer ("export") laws. Diversion contrary to U.S. and international law is strictly prohibited.

QUALCOMM Incorporated 5775 Morehouse Drive San Diego, CA 92121-1714 U.S.A.

Copyright © 2011 QUALCOMM Incorporated. All rights reserved.

## **Revision history**

| Revision | Date      | Description     |
|----------|-----------|-----------------|
| А        | July 2011 | Initial release |

## 1 Regulatory Label



Figure 1 IEM6270 Label