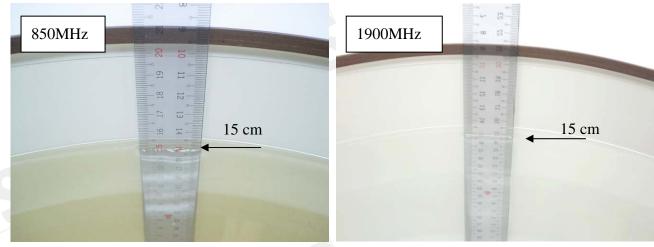

# 10. Photographs of Test Setup

Fig.1 Photograph of the SAR measurement System

Fig.2.1 Photograph of the Tissue Simulant Fluid liquid depth 15cm for Flat (Body) Fig.2.2 Photograph of the Tissue Simulant Fluid liquid depth 15cm for Flat (Body)