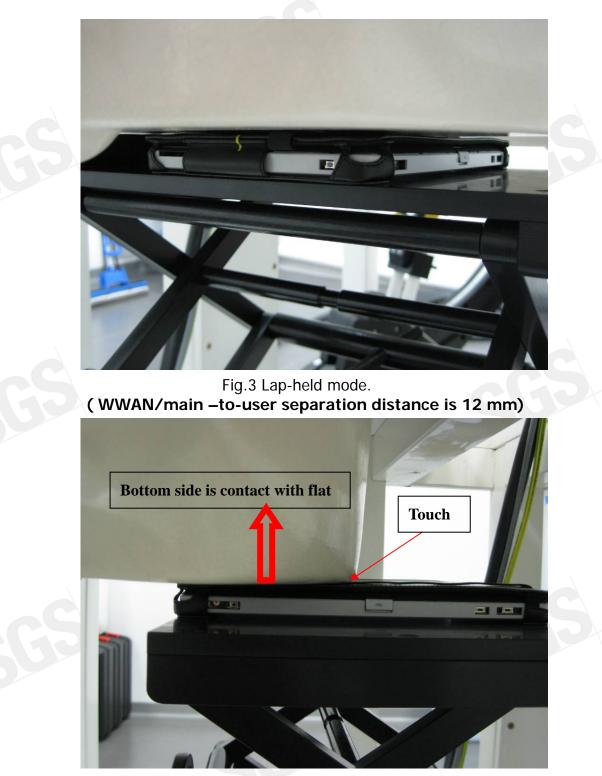

## Fig.4 Lap-held mode (WWAN/main -to-user separation distance is 12 mm)

Unless otherwise stated the results shown in this test report refer only to the sample(s) tested and such sample(s) are retained for 90 days only. 除非另有說明,此報告結果僅對測試之樣品負責,同時此樣品僅保留90天。本報告未經本公司書面許可,不可部份複製