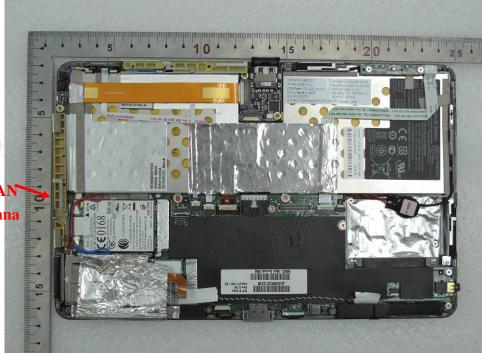

### Report No. : EN/2010/10002 Page : 144 of 145

Fig.10 Antenna position of EUT

Fig.11 AC charger

Unless otherwise stated the results shown in this test report refer only to the sample(s) tested and such sample(s) are retained for 90 days only. 除非另有說明,此報告結果僅對測試之樣品負責,同時此樣品僅保留90天。本報告未經本公司書面許可,不可部份複製