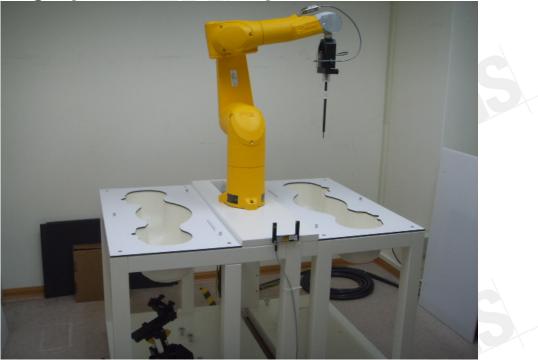

# 10. Photographs of Test Setup

Fig.1 Photograph of the SAR measurement System

Fig.2.1 Photograph of the Tissue Simulant Fluid liquid depth 15cm for Flat (Body) Fig.2.2 Photograph of the Tissue Simulant Fluid liquid depth 15cm for Flat (Body)