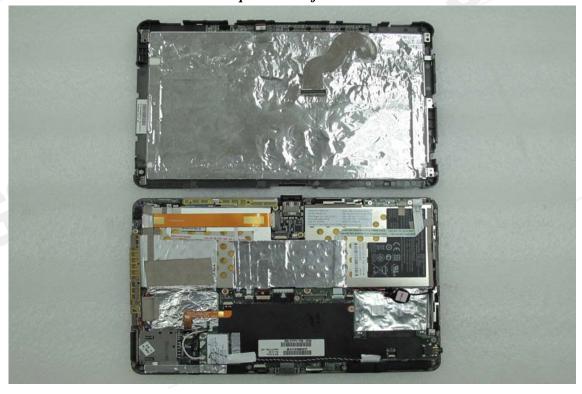

## Antenn Location of EUT

Modular Location View of EUT

Unless otherwise stated the results shown in this test report refer only to the sample(s) tested and such sample(s) are retained for 90 days only. 除非另有說明,此報告結果僅對測試之樣品負責,同時此樣品僅保留90天。本報告未經本公司書面許可,不可部份複製。