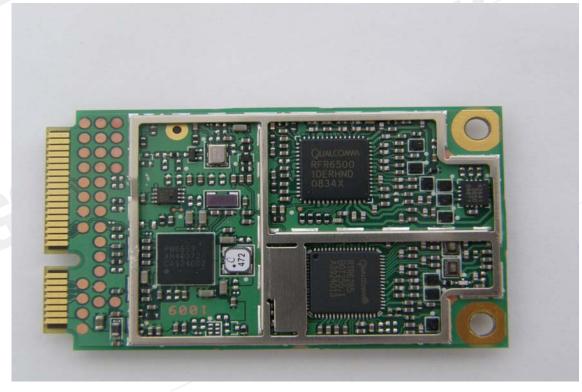

## Internal View of EUT-3 (WWAN Module)

Internal View of EUT -4 (WWAN Module)

- End of Report -

Unless otherwise stated the results shown in this test report refer only to the sample(s) tested and such sample(s) are retained for 90 days only. 除非另有說明,此報告結果僅對測試之樣品負責,同時此樣品僅保留90天。本報告未經本公司書面許可,不可部份複製。