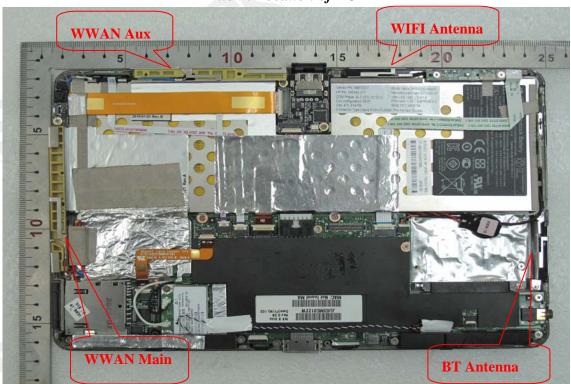

## Antenn Location of EUT

Modular Location View of EUT

Unless otherwise stated the results shown in this test report refer only to the sample(s) tested and such sample(s) are retained for 90 days only. 除非另有說明,此報告結果僅對測試之樣品負責,同時此樣品僅保留90天。本報告未經本公司書面許可,不可部份複製。