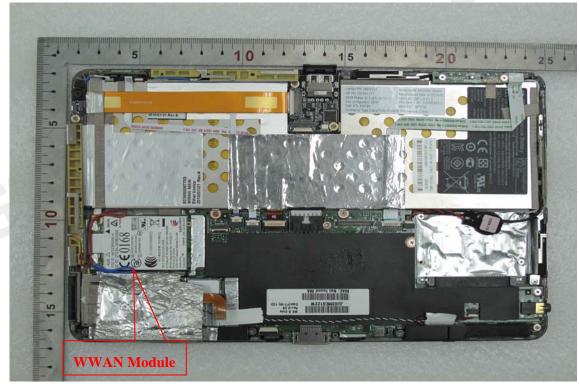

## Internal View of EUT -1 (WWAN Module)

Internal View of EUT-2 (WWAN Module)

Unless otherwise stated the results shown in this test report refer only to the sample(s) tested and such sample(s) are retained for 90 days only. 除非另有說明,此報告結果僅對測試之樣品負責,同時此樣品僅保留90天。本報告未經本公司書面許可,不可部份複製