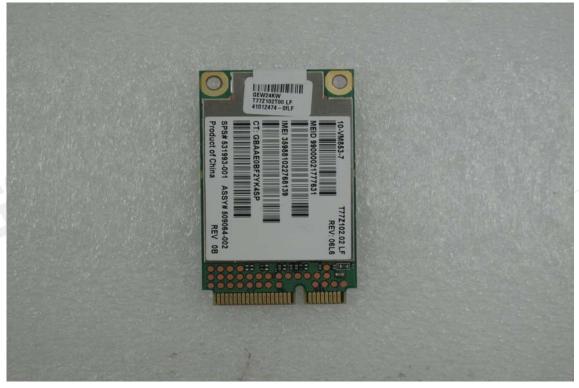

## Internal View of EUT -1 (WWAN Module)

Internal View of EUT-2 (WWAN Module)

Unless otherwise stated the results shown in this test report refer only to the sample(s) tested and such sample(s) are retained for 90 days only. 除非另有說明,此報告結果僅對測試之樣品負責,同時此樣品僅保留90天。本報告未經本公司書面許可,不可部份複製