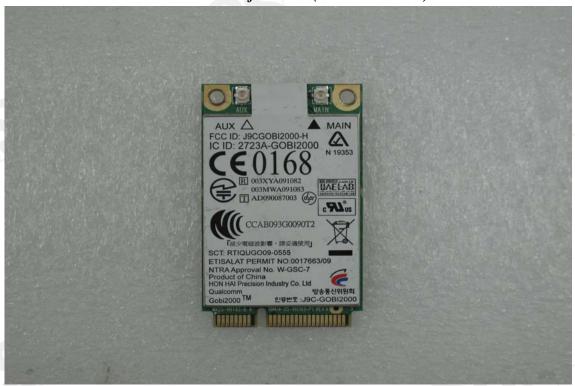

## Internal View of EUT -1 (WWAN Module)

Internal View of EUT-2 (WWAN Module)

Unless otherwise stated the results shown in this test report refer only to the sample(s) tested and such sample(s) are retained for 90 days only. 除非另有說明,此報告結果僅對測試之樣品負責,同時此樣品僅保留90天。本報告未經本公司書面許可,不可部份複製