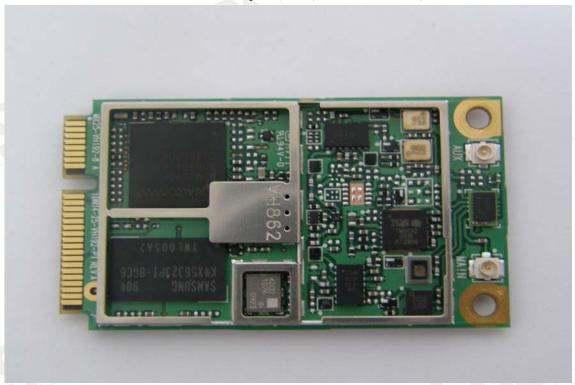

## Internal View of EUT-3 (WWAN Module)

Internal View of EUT -4 (WWAN Module)

- End of Report -

Unless otherwise stated the results shown in this test report refer only to the sample(s) tested and such sample(s) are retained for 90 days only. 除非另有說明,此報告結果僅對測試之樣品負責,同時此樣品僅保留90天。本報告未經本公司書面許可,不可部份複製。