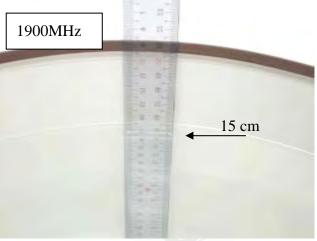

## 10. Photographs of Test Setup

Fig.1 Photograph of the SAR measurement System

Fig. 2.1 Photograph of the Tissue Simulant Fluid liquid depth 15cm for Flat (Body)

Fig. 2.2 Photograph of the Tissue Simulant Fluid liquid depth 15cm for Flat (Body)