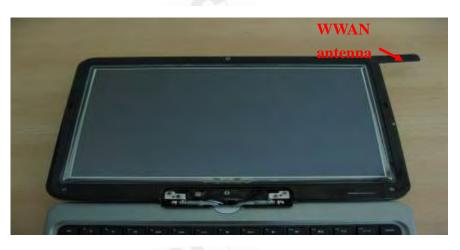

No.134, Wu Kung Road, Wuku Industrial Zone, Taipei County, Taiwan /台北縣五股工業區五工路 134 號 t (886-2) 2299-3279 www.tw.sgs.com

Page: 45 of 50

Fig.3 Antenna position of EUT

Page: 46 of 50

Fig.4 Turn back the panel and close it to tablet mode, extract the antenna and turn it at 180 degrees position, bottom side of the notebook is paralleled and contact with flat phantom.