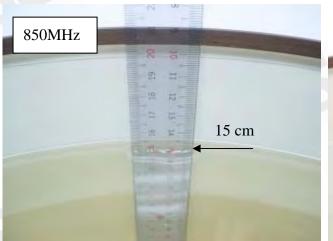

## 10. Photographs of Test Setup

Fig.1 Photograph of the SAR measurement System

Fig. 2.1 Photograph of the Tissue Simulant Fluid liquid depth 15cm for Flat (Body)

Fig. 2.2 Photograph of the Tissue Simulant Fluid liquid depth 15cm for Flat (Body)