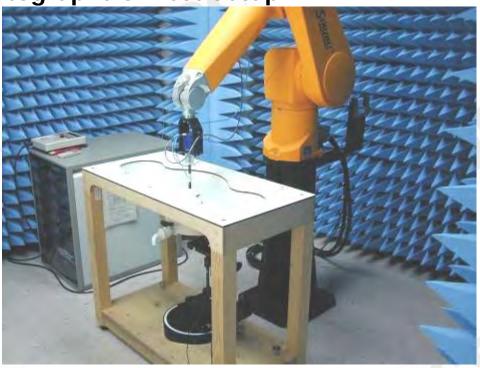

## 10. Photographs of Test Setup

Fig.1 Photograph of the SAR measurement System

Fig. 2.1 Photograph of the Tissue Simulant Fluid liquid depth 15cm for Flat (Body)

Fig. 2.2 Photograph of the Tissue Simulant Fluid liquid depth 15cm for Flat (Body)