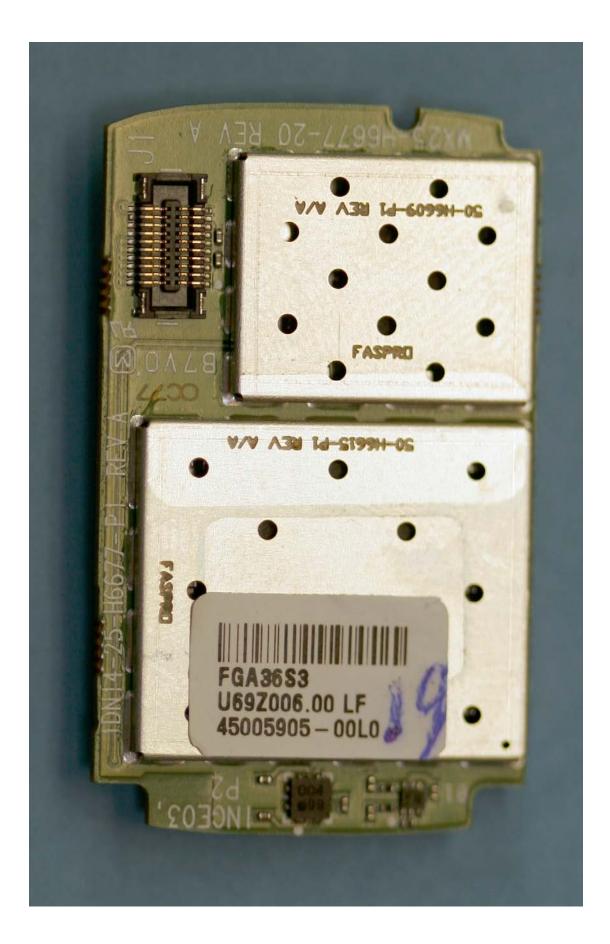

## Exhibit 10 Tagg FTD Internal Photographs

FCC Part 22 & 24 Certification

FCC ID: Model: J9CFTD1

Tagg FTD