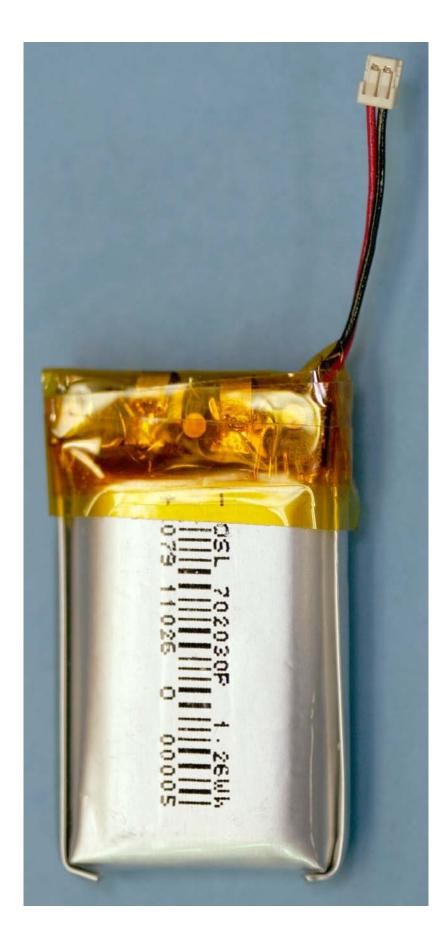

## Exhibit 10 Tagg FTD Internal Photographs

FCC Part 22 & 24 Certification

FCC ID: Model: J9CFTD1

Tagg FTD