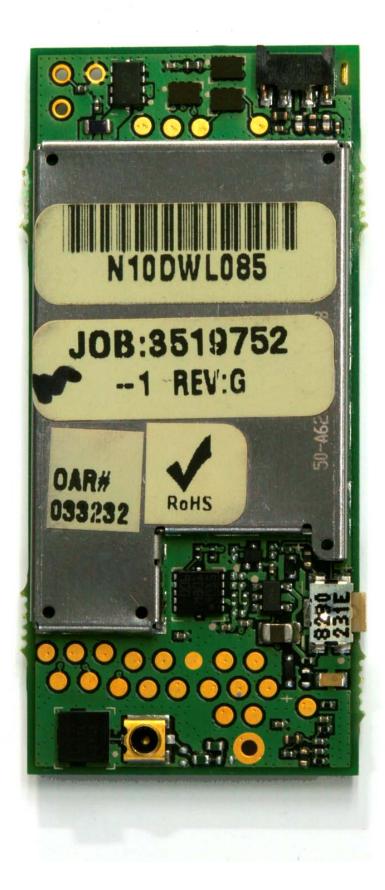

## Exhibit 9 Castra External Photographs

## FCC Part 22 & 24 Certification

FCC ID:

Model:

**J9CCASTRA** 

Castra

## STATEMENT OF CERTIFICATION

The data, data evaluation and equipment configuration represented herein are a true and accurate representation of the measurements of the sample's radio frequency interference emissions characteristics as of the dates and at the times of the test under the conditions herein specified.

| Report Prepared by: | QUALCOMM Incorporated<br>5775 Morehouse Drive<br>San Diego, CA 92121-1714 |
|---------------------|---------------------------------------------------------------------------|
|---------------------|---------------------------------------------------------------------------|

##