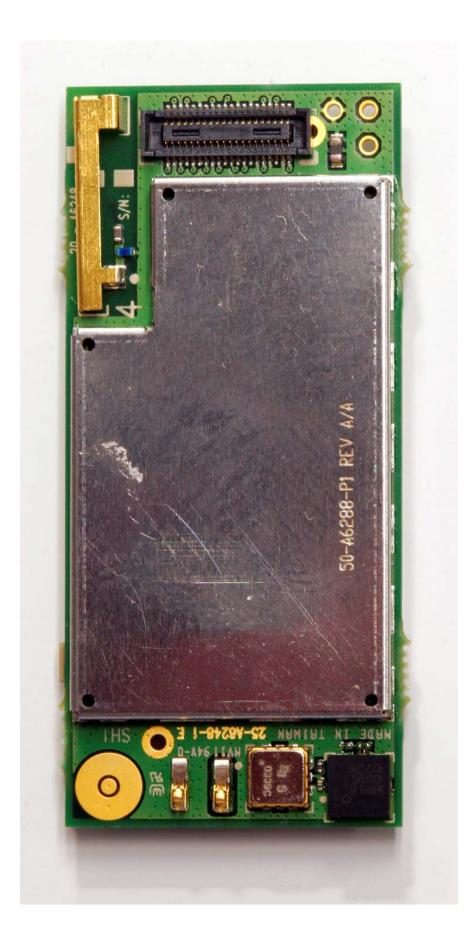

## Exhibit 9 Castra External Photographs

## FCC Part 22 & 24 Certification

FCC ID:

Model:

**J9CCASTRA** 

Castra

## STATEMENT OF CERTIFICATION

The data, data evaluation and equipment configuration represented herein are a true and accurate representation of the measurements of the sample's radio frequency interference emissions characteristics as of the dates and at the times of the test under the conditions herein specified.

| Report Prepared by: | QUALCOMM Incorporated<br>5775 Morehouse Drive<br>San Diego, CA 92121-1714 |
|---------------------|---------------------------------------------------------------------------|
|---------------------|---------------------------------------------------------------------------|

##