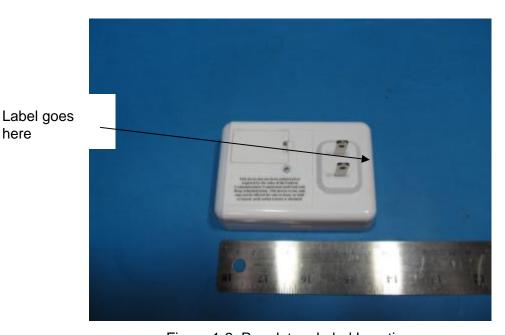

## 1 Regulatory Label

Figure 1-1: Regulatory Label

Figure 1-2: Regulatory Label Location