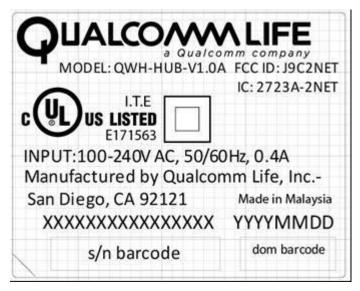

## 1 Regulatory Label

Figure 1-1: Regulatory Label

Figure 1-2: Regulatory Label Location