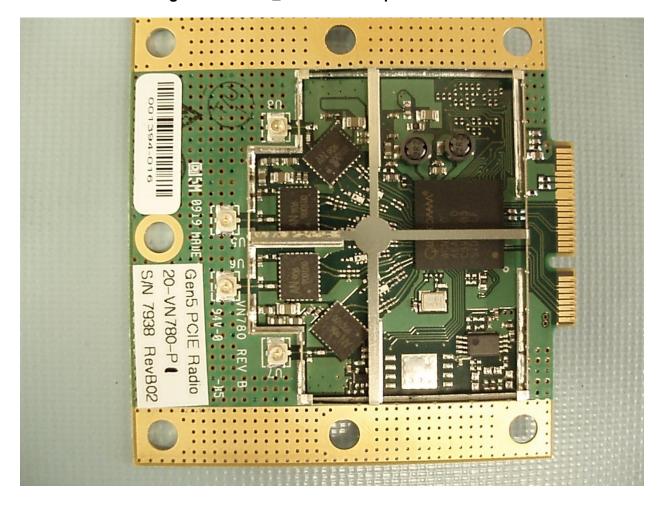

## **Revision history**

| Revision | Date           | Description     |
|----------|----------------|-----------------|
| А        | August 3, 2009 | Initial release |

Figure 1 EA544D\_1 Ethernet Adapter Card without shield