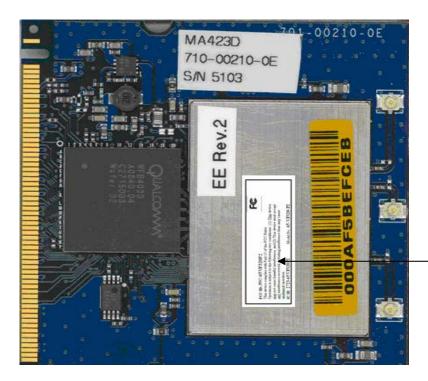

### Module Label Internal on Module

## FCC ID: J9C-65VF320P2

This device complies with Part 15 of the FCC Rules.

Operation is subject to the following two conditions: (1) This device may not cause harmful interference, and (2) This device must accept any interference received, including interference than may cause undesired operation

IC ID: 2723-65VF320P2 Model No.: 65-VF320-P2

### Placement of Internal Module Label