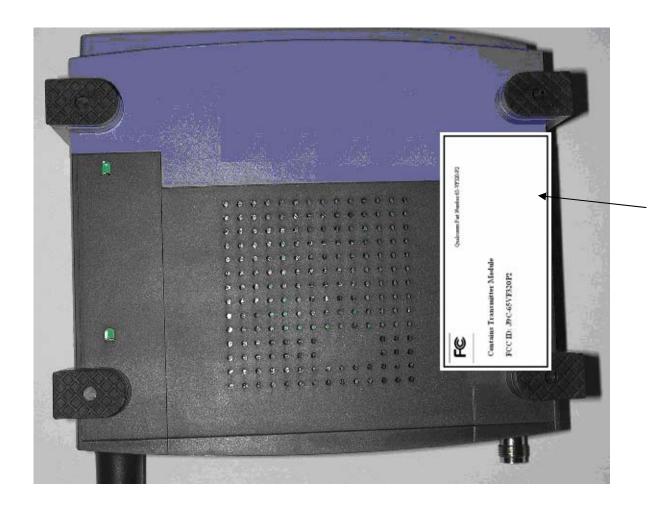

# Modular Label External on AP/BBGW

Qualcomm Part Number 65-VF320-P2

**Contains Transmitter Module** 

FCC ID: J9C-65VF320P2

Placement of External (bottom of AP/BBGW) Modular Label