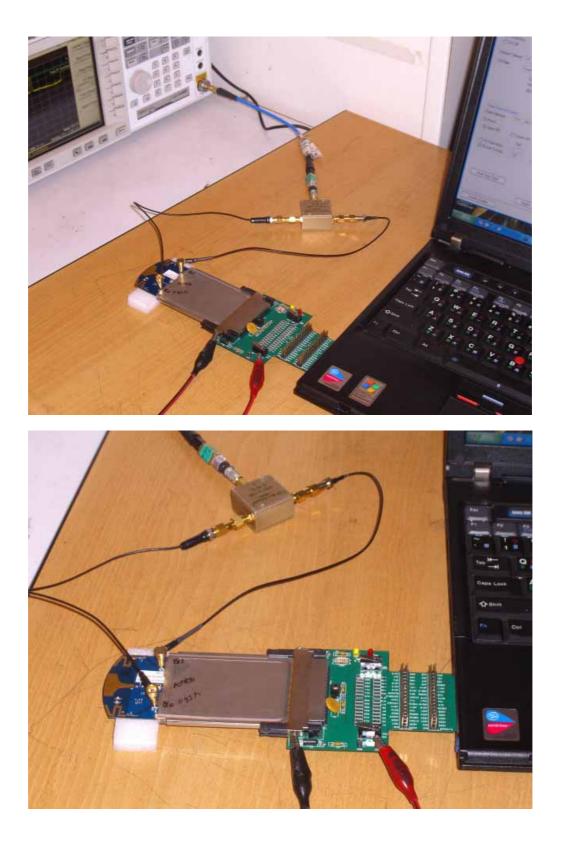

#### **RF PORT COUNTED MEASURE SETUP**

 FCC ID
 : J9C-65VE241P1

 Report No.
 : 70403205-RP1

 Page
 165 of 167

 FCC ID
 : J9C-65VE241P1

 Report No.
 : 70403205-RP1

 Page
 166 of 167