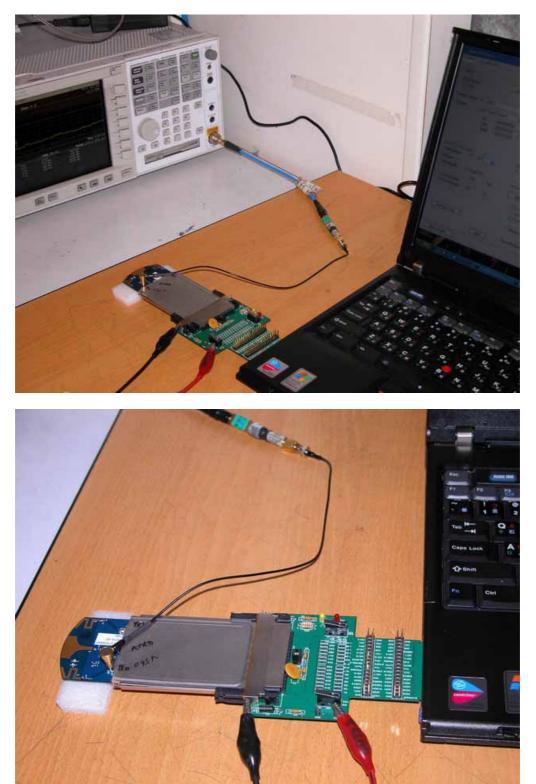

#### **RADIATED RF MEASUREMENT SETUP**

FCC ID : J9C-65VE241P1 Report No. : 70403205-RP1 Page <u>163</u> of <u>167</u>

 FCC ID
 : J9C-65VE241P1

 Report No.
 : 70403205-RP1

 Page
 164 of 167