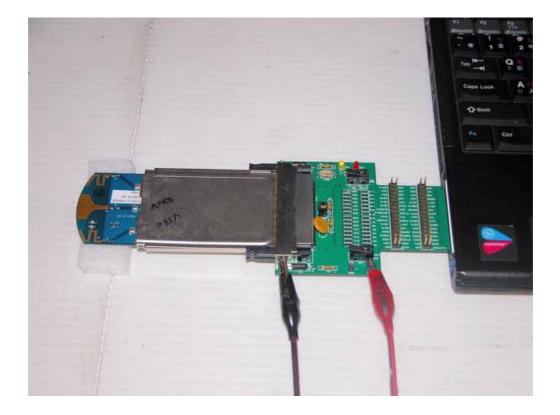

#### **RADIATED RF MEASUREMENT SETUP**

FCC ID : J9C-65VE241P1 Report No. : 70403205-RP1 Page <u>163</u> of <u>167</u>

 FCC ID
 : J9C-65VE241P1

 Report No.
 : 70403205-RP1

 Page
 164 of 167