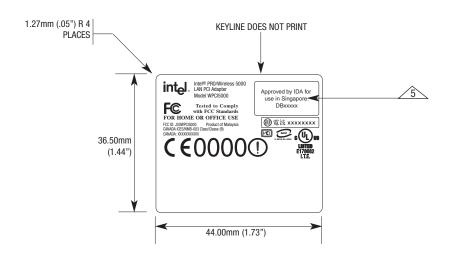

10 • ELECTRONIC ART: REF. ARTWORK #832-2494-001A (ADOBE ILLUSTRATOR 9.0 FORMAT)

• LABEL MATERIAL AND SUPPLIER MUST BE UL APPROVED

- A/W PART NUMBERS TO PRINT ON ALL FILM LAYERS (CMYK OR PMS) IF FILM IS REQD
- CLEANING TEST: PERFORM LABEL CLEANING TEST PER XIRCOM QA LABEL CLEANING TEST #XQI-0002-001
- GAP BETWEEN LABELS ON ROLL TO BE BETWEEN 3.175MM (.125") 6

- ALL TEXT/GRAPHICS TO BE BLACK UNLESS OTHERWISE SPECIFIED IN ART FILE
- FOR LABEL ORIENTATION ON ROLL, REF: DWG #802-0016-001, PAGEMAKER 5.0 FILE
- MARK PART NUMBER AND REVISION IN CONSPICUOUS AREA ON OUTSIDE OF BULK PACKAGING 3

FINISH

MATTE

 MYLAR, WHITE, 2.3 MIL FACESTOCK, 3M#7815; ACRYLIC PERM ADHESIVE, 3M#310, 0.8 MIL (PENANG REQMT); OR XIRCOM APPROVED EQUIVALENT

NOTES: (UNLESS OTHERWISE SPECIFIED)

## PRELIMINARY LABEL

| UNLESS OTHERWISE SPECIFIED DIMENSIONS ARE IN INCHES TOLERANCES ARE: FRACTIONS DECIMALS ANGLES | CONTRACT NO.  |          | Xircom<br>an Intel company |           |     |                |      |  |  |
|-----------------------------------------------------------------------------------------------|---------------|----------|----------------------------|-----------|-----|----------------|------|--|--|
|                                                                                               | APPROVALS     | DATE     | LADELC ADDDVIC             |           |     |                |      |  |  |
| ± .008                                                                                        | DRAWN         |          | LABELS, APPRVLS,           |           |     |                |      |  |  |
| MATERIAL                                                                                      | K. Hovsepian  | 02-22-02 | WPCI5000                   |           |     |                |      |  |  |
| MATERIAL O 1                                                                                  | CHECKED       |          |                            |           |     |                |      |  |  |
| 20 / 1                                                                                        | N. Guetschoff |          |                            |           |     |                |      |  |  |
|                                                                                               | APPROVED      |          |                            |           |     |                |      |  |  |
| FINISH                                                                                        | R. San Jose   |          | SIZE                       | FSCM NO.  | DRA | WING NO.       | REV. |  |  |
| /2                                                                                            | C. Claybaugh  |          | A 830-1649-001 A           |           |     | Α              |      |  |  |
|                                                                                               | B. Winters    |          | A                          |           | 0,  | 030-1049-001 A |      |  |  |
| DO NOT SCALE DRAWING                                                                          | L. Thum       |          | SCALE :                    | = 1" = 1" |     | SHEET 1 OF 1   |      |  |  |