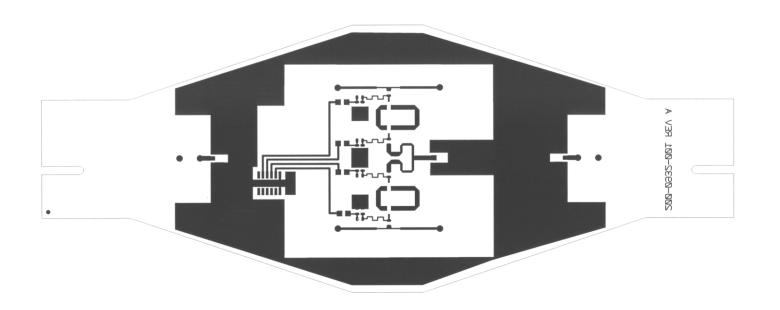

| APPROVALS                | DATE     | TITLE          |                           |                                     |     |  |  |  |
|--------------------------|----------|----------------|---------------------------|-------------------------------------|-----|--|--|--|
| <b>DESIGN</b><br>UGalang | 01/08/20 |                | AP                        | ACTIVE ANTENNA                      |     |  |  |  |
| ENG                      |          |                |                           |                                     |     |  |  |  |
| COMPL                    |          | SHEET AF       | HEET<br>Itle Artwork, top |                                     |     |  |  |  |
|                          |          | SCALE<br>1:1   | LAYER<br>1                | <b>DOCUMENT NUMBER</b> 210-0932-001 | REV |  |  |  |
| AN INTEL O               | COMPANY  | <b>SHEET</b> 1 | of 8                      | 510 0725_00T                        |     |  |  |  |