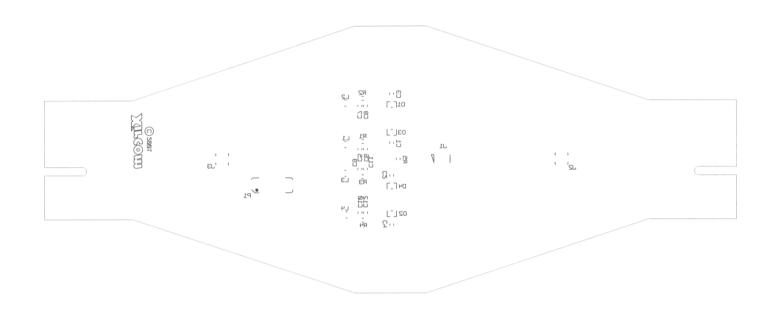

| APPROVALS                | DATE     | TITLE          |                           |                                     |     |  |  |  |
|--------------------------|----------|----------------|---------------------------|-------------------------------------|-----|--|--|--|
| <b>DESIGN</b><br>UGalang | 01/08/20 |                | AP                        | ACTIVE ANTENNA                      |     |  |  |  |
| ENG                      |          |                |                           |                                     |     |  |  |  |
| COMPL                    |          | SHEET AF       | HEET<br>Itle Artwork, top |                                     |     |  |  |  |
|                          |          | SCALE<br>1:1   | LAYER<br>1                | <b>DOCUMENT NUMBER</b> 210-0932-001 | REV |  |  |  |
| AN INTEL O               | COMPANY  | <b>SHEET</b> 1 | of 8                      | 510 0725_00T                        |     |  |  |  |