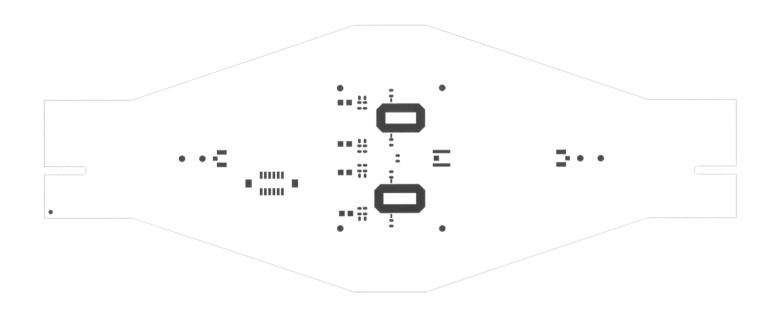

| APPROVALS                | DATE     | TITLE     |                                 |                                     |     |  |  |
|--------------------------|----------|-----------|---------------------------------|-------------------------------------|-----|--|--|
| <b>DESIGN</b><br>UGalang | 01/08/20 |           | AP                              | ACTIVE ANTENNA                      |     |  |  |
| ENG                      |          |           |                                 |                                     |     |  |  |
| COMPL                    |          | SHEET S   | HEET<br>ITLE SILKSCREEN, BOTTOM |                                     |     |  |  |
| Mrcom                    |          | SCALE 1:1 | LAYER                           | <b>DOCUMENT NUMBER</b> 210-0932-001 | REV |  |  |
| AN INTEL COMPANY         |          | SHEET 5   | of 8                            | 210-0332-001                        |     |  |  |