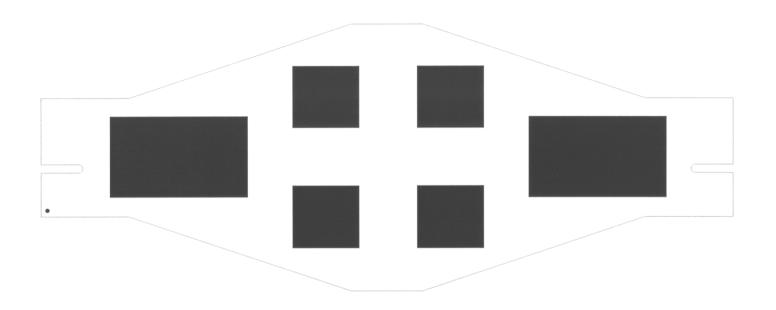

| APPROVALS                | DATE     | TITLE             |        |                 |     |
|--------------------------|----------|-------------------|--------|-----------------|-----|
| <b>DESIGN</b><br>UGalang | 01/08/20 |                   | AP     | ACTIVE ANTENNA  |     |
| ENG                      |          |                   |        |                 |     |
| COMPL                    |          | SHEET<br>TITLE SO | OLDERM | IASK, TOP       |     |
|                          | ···      | SCALE             | LAYER  | DOCUMENT NUMBER | REV |
| CAILCO                   |          | 1:1               |        | 210-0932-001    |     |
| AN INTEL C               | COMPANY  | SHEET 6           | of 8   | 210 0002 001    |     |