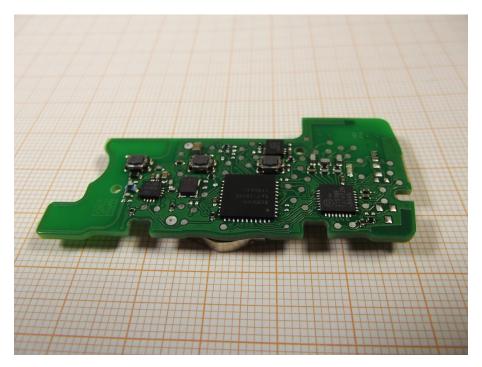

# Annex B

# CTC advanced

This test report annex is electronically signed and valid without handwritten signature. For verification of the electronic signatures, the public keys can be requested at the testing laboratory.

#### Test report annex authorized:

Yves Olsommer Testing Manager Radio Communications & EMC



## Internal photos of the EUT







#### Test report no.: 1-4938/17-03-01\_AnnexB









































#### Test report no.: 1-4938/17-03-01\_AnnexB











#### Test report no.: 1-4938/17-03-01\_AnnexB







Photo 14:





## Document history

| Version | Applied changes | Date of release |
|---------|-----------------|-----------------|
|         | Initial release | 2018-02-14      |