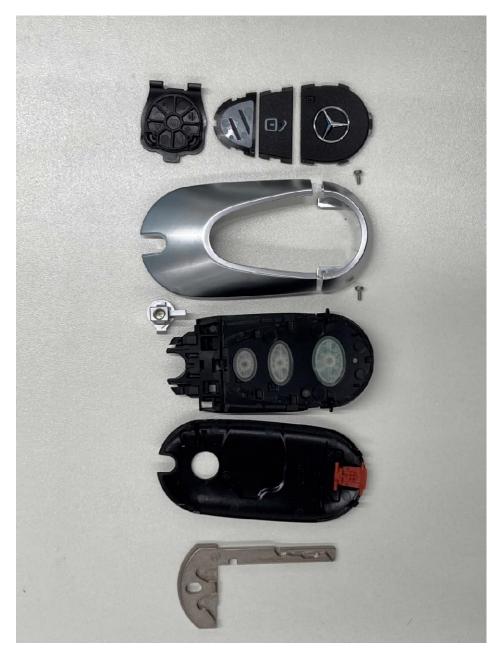

MS6, internal view (all components)
Photo supplied by the applicant

 Examiner: Thomas KÜHN
 Revision:
 00

 Date of issue: 02.08.2023
 Order Number:
 22-112097
 page 1 of 4

MS6, plastic housing opened Photo supplied by the applicant