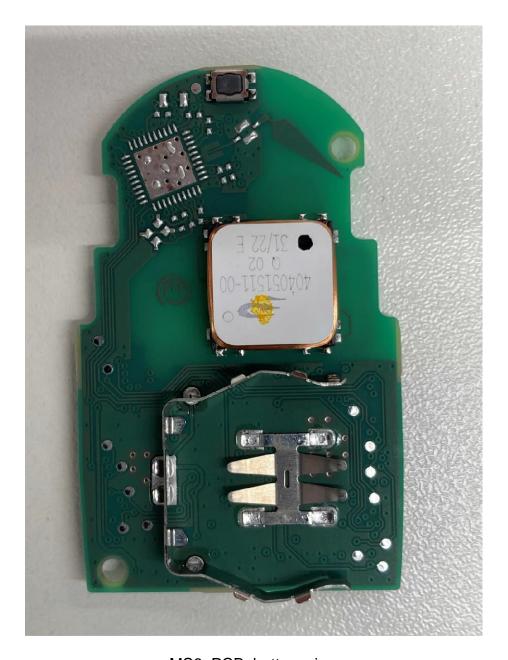

MS6, PCB, bottom view Photo supplied by the applicant

 Examiner: Thomas KÜHN
 Revision:
 00

 Date of issue: 02.08.2023
 Order Number:
 22-112097
 page 4 of 4