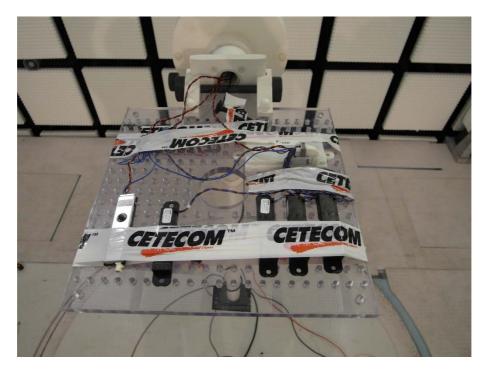

## EUT Test setup photos

Photo 1:

Photo 2:

Photo 3:

Photo 4:

Photo 5:

Photo 7:

Photo 8: