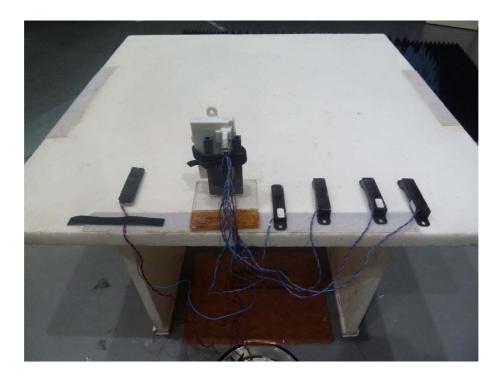

## EUT Test setup photos

Photo 1:

Photo 2:

Photo 3:

Photo 4:

Photo 5:

Photo 7:

Photo 8: