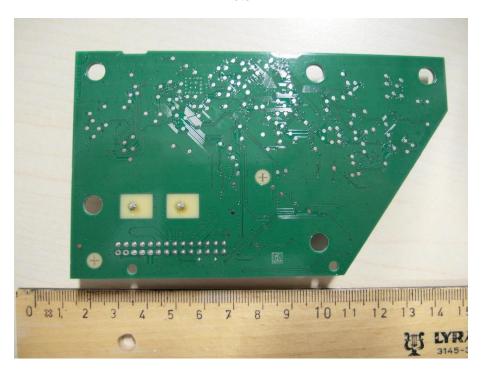

## Annex H



This test report annex is electronically signed and valid without handwriting signature. For verification of the electronic signatures, the public keys can be requested at the testing laboratory.

| Test report annex authorised: |  |  |  |  |
|-------------------------------|--|--|--|--|
|                               |  |  |  |  |
|                               |  |  |  |  |
|                               |  |  |  |  |

Christoph Schneider Specialist Radio Communications & EMC



## Internal photos of the EUT

Photo 1:



Photo 2:



## Test report no.: 1-4679/12-01-01\_AnnexH



Photo 3:



Test report no.: 1-4679/12-01-01\_AnnexH



## **Document history**

| Version | Applied changes | Date of release |
|---------|-----------------|-----------------|
|         | Initial release | 2014-12-13      |