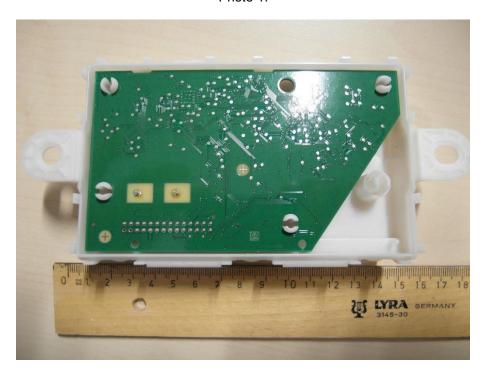

## Annex H



This test report annex is electronically signed and valid without handwriting signature. For verification of the electronic signatures, the public keys can be requested at the testing laboratory.

| Test report annex authorised: |  |  |  |  |
|-------------------------------|--|--|--|--|
|                               |  |  |  |  |
|                               |  |  |  |  |
|                               |  |  |  |  |

Christoph Schneider Specialist Radio Communications & EMC



## Internal photos of the EUT

Photo 1:



Photo 2:



## Test report no.: 1-4679/12-01-01\_AnnexH



Photo 3:



Test report no.: 1-4679/12-01-01\_AnnexH



## **Document history**

| Version | Applied changes | Date of release |
|---------|-----------------|-----------------|
|         | Initial release | 2014-12-13      |