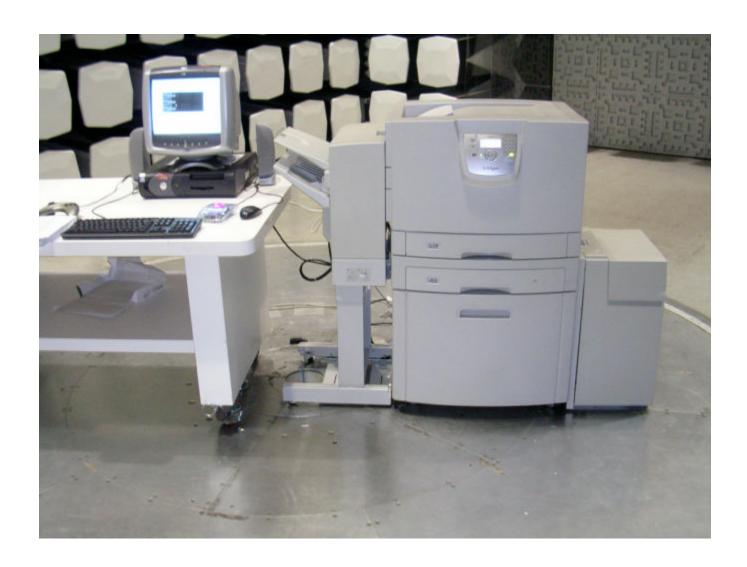

# TEST CONFIGURATION Lexmark C920 Printer Type 5056 LEXMARK INTERNATIONAL INC. 10 METER TEST FACILITY; LEXINGTON, KY.