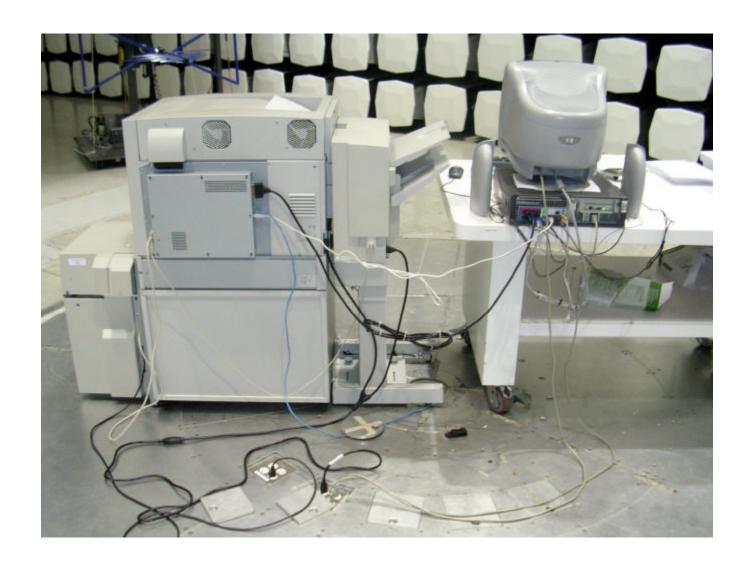

# TEST CONFIGURATION Lexmark C920 Printer Type 5056 LEXMARK INTERNATIONAL INC. 10 METER TEST FACILITY; LEXINGTON, KY.