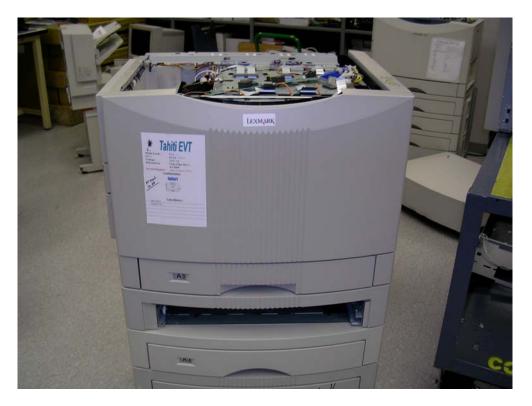

# Front view of printer

See following photos for detail

Rear view of printer

See next photo for detailed view

Detailed view of engine controller card

Detailed view of RFID Transceiver IC on controller card