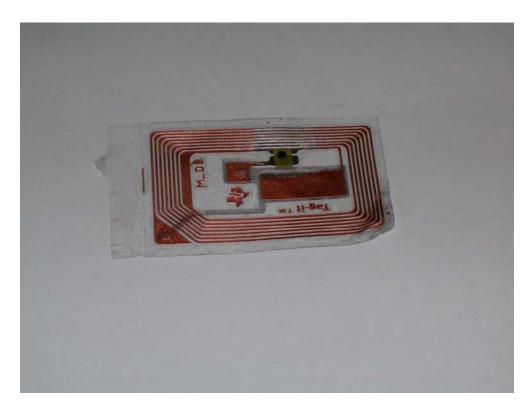

#### LEXMARK INTERNATIONAL INC.

**TRADE NAME:** Lexmark C920 / C920n Printer

TYPE/MODEL NUMBER: Type/Model: 5056-000, -010, and -030

**PRINTER PHOTOS** 



# Front view of printer



See following photos for detail

Rear view of printer



See next photo for detailed view

Detailed view of engine controller card



Detailed view of RFID Transceiver IC on controller card



View of RFID antenna with printheads removed



Detailed front view of RFID antenna



Detailed rear view of RFID antenna



View of shielded cable between engine control board and antenna



Front view of printed circuit board with RFID circuitry



Rear view of printed circuit board with RFID circuitry



## Toner cartridge



Transponder inlay from toner cartridge