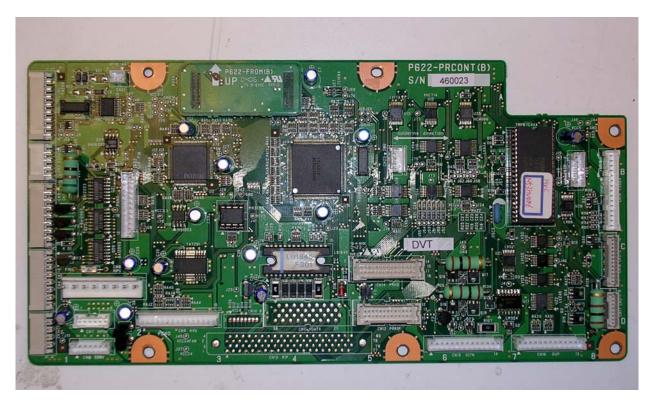

# Front view of printer

See following photos for detail

Rear view of printer

See next photo for detailed view

Detailed view of engine controller card

Detailed view of RFID Transceiver IC on controller card

View of RFID antenna with printheads removed

Detailed front view of RFID antenna

Detailed rear view of RFID antenna

View of shielded cable between engine control board and antenna

Front view of printed circuit board with RFID circuitry

Rear view of printed circuit board with RFID circuitry