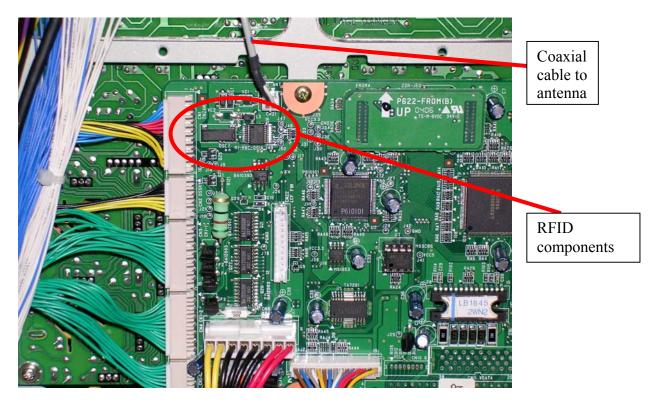

# Front view of printer

See following photos for detail

Rear view of printer

See next photo for detailed view

Detailed view of engine controller card

Detailed view of RFID Transceiver IC on controller card