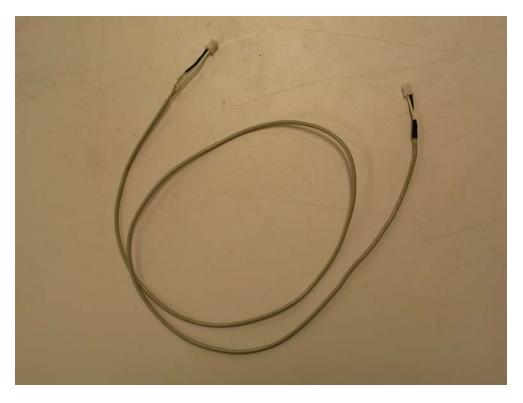

View of RFID antenna with printheads removed

Detailed front view of RFID antenna

Detailed rear view of RFID antenna

View of shielded cable between engine control board and antenna

Front view of printed circuit board with RFID circuitry