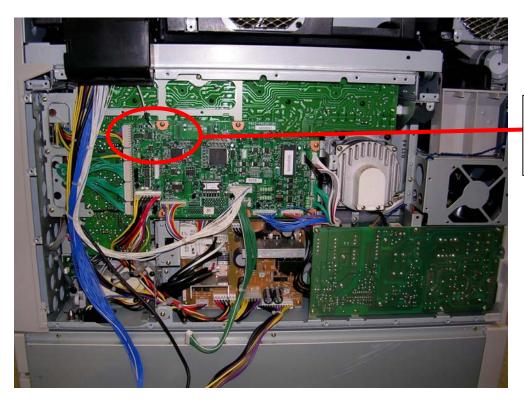

# Front view of printer

See following photos for detail

Rear view of printer

See next photo for detailed view

Detailed view of engine controller card

Detailed view of RFID Transceiver IC on controller card