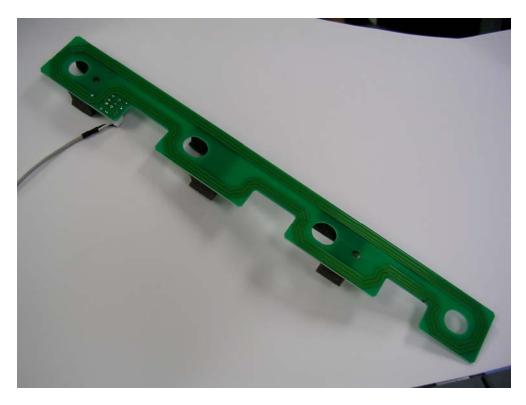

View of RFID antenna with printheads removed

Detailed front view of RFID antenna

Detailed rear view of RFID antenna

View of shielded cable between engine control board and antenna

Front view of printed circuit board with RFID circuitry

Rear view of printed circuit board with RFID circuitry