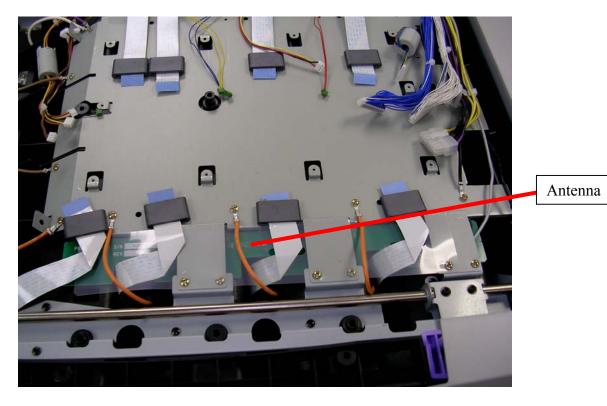

View of RFID antenna with printheads removed

Detailed front view of RFID antenna

Detailed rear view of RFID antenna

View of shielded cable between engine control board and antenna

Front view of printed circuit board with RFID circuitry