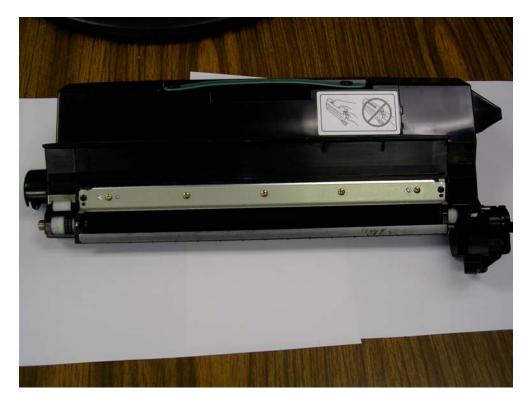

#### LEXMARK INTERNATIONAL INC.

**TRADE NAME:** Lexmark C920 / C920n Printer

TYPE/MODEL NUMBER: Type/Model: 5056-000, -010, and -030

**PRINTER PHOTOS** 



# Front view of printer



See following photos for detail

Rear view of printer



See next photo for detailed view

Detailed view of engine controller card



Detailed view of RFID Transceiver IC on controller card



View of RFID antenna with printheads removed



Detailed front view of RFID antenna



Detailed rear view of RFID antenna



View of shielded cable between engine control board and antenna



Front view of printed circuit board with RFID circuitry



Rear view of printed circuit board with RFID circuitry



## Toner cartridge



Transponder inlay from toner cartridge