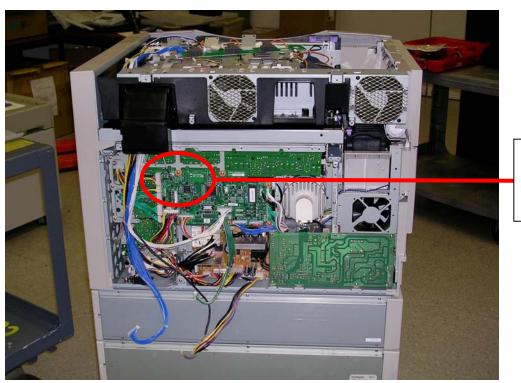

# Front view of printer

See following photos for detail

Rear view of printer

See next photo for detailed view

Detailed view of engine controller card

Detailed view of RFID Transceiver IC on controller card