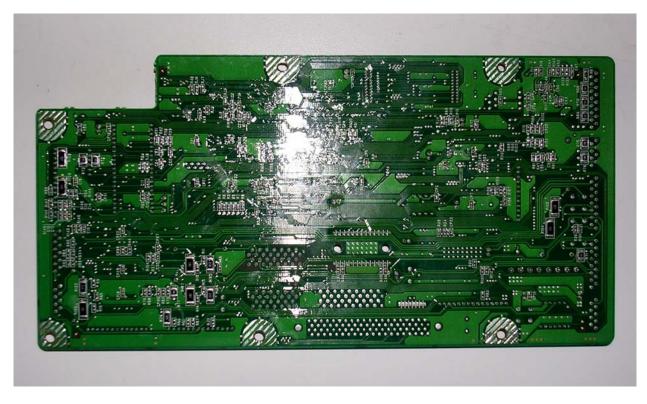

# Front view of printer

See following photos for detail

Rear view of printer

See next photo for detailed view

Detailed view of engine controller card

Detailed view of RFID Transceiver IC on controller card

View of RFID antenna with printheads removed

Detailed front view of RFID antenna

Detailed rear view of RFID antenna

View of shielded cable between engine control board and antenna

Front view of printed circuit board with RFID circuitry

Rear view of printed circuit board with RFID circuitry