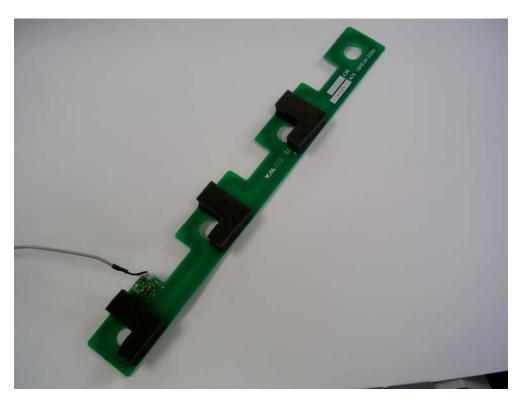

View of RFID antenna with printheads removed

Detailed front view of RFID antenna

Detailed rear view of RFID antenna

View of shielded cable between engine control board and antenna

Front view of printed circuit board with RFID circuitry