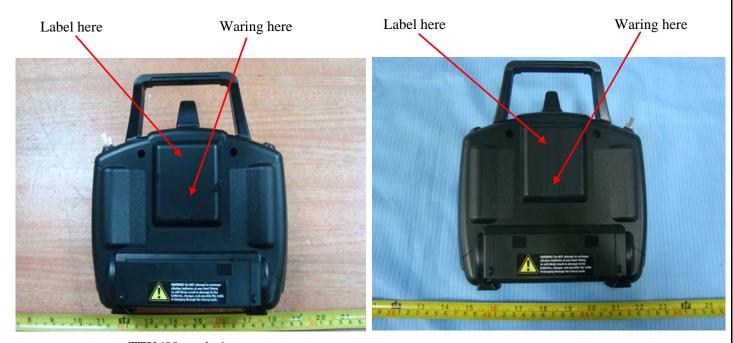

## **EXHIBIT A - FCC ID LABELING AND LOCATION**

## **FCC ID Label & Warning Statement**

## FCC ID: IYFTTX600 TACTIC MADE IN CHINA

This device complies with Part 15 of the FCC Rules. Operation is subject to the following two conditions: (1) This device may not cause harmful interference, and (2) This device must accept any interference received, including interference that may cause undesired operation.

## **FCC ID Location**

TTX600 mode 1 TTX600 mode 2

The label shown shall be permanently affixed at a conspicuous location on the device and be readily visible to the user at the time purchase (Labeling requirements per 2.925)