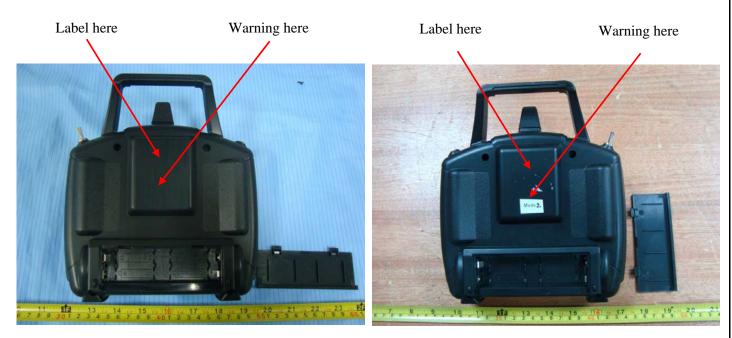

## **EXHIBIT A - FCC ID LABELING AND LOCATION**

FCC ID Label & Warning Statement

## FCC ID Location

TTX404 mode 1

TTX404 mode 2

The label shown shall be permanently affixed at a conspicuous location on the device and be readily visible to the user at the time purchase (Labeling requirements per 2.925)