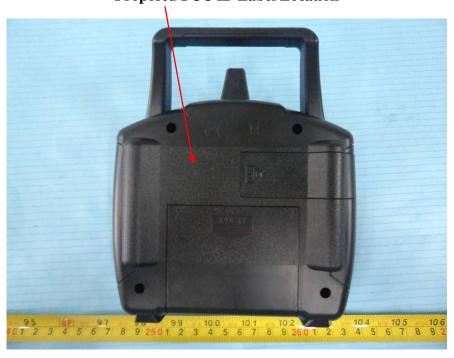

## **Proposed FCC ID Label Location**

The label shown shall be permanently affixed at a conspicuous location on the device and be readily visible to the user at the time purchase (Labeling requirements per 2.925)