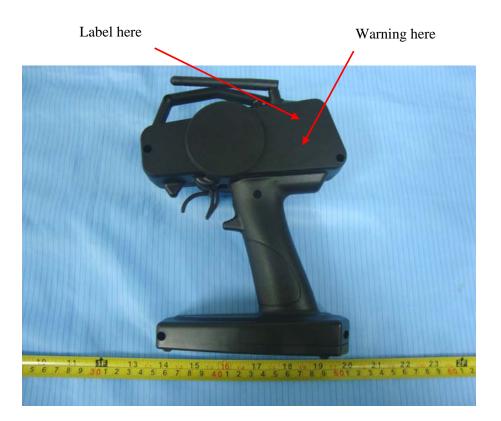

## **EXHIBIT A - FCC ID LABELING AND LOCATION**

FCC ID Label & Warning Statement

## FCC ID Label Location

The label shown shall be permanently affixed at a conspicuous location on the device and be readily visible to the user at the time purchase (Labeling requirements per 2.925)