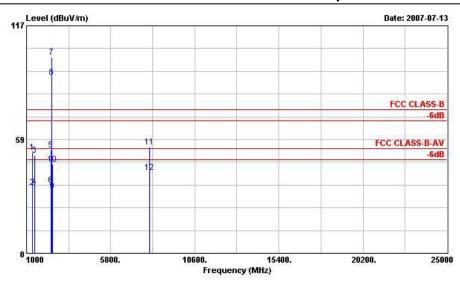

SPORTON International Inc.

 TEL: 886-2-2696-2468
 Report Issued Date : Jul. 20, 2007

 FAX: 886-2-2696-2255
 Report Version : Rev. 01

:03CH04-HY Site

Condition: FCC CLASS-B 3m HF-ANT HORIZONTAL :802.11g USB Wireless adapter