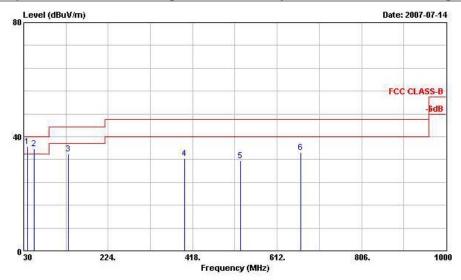

#### ■ The test that passed at minimum margin was marked by the frame in the following table.

Site :03CH04-HY
Condition:FCC CLASS-B 3m ANT2724 VERTICAL
EUT :802.11g USB Wireless adapter
POWER :From Notebook

MODEL :FR 770310

:11b Tx\_Chl1;2462MHz MODE

Data Rate:11

| aca Nace.II |         |        | 0ver   | Limit  | Read  | Antenna | Cable | Preamp | Ant    | Table |        |
|-------------|---------|--------|--------|--------|-------|---------|-------|--------|--------|-------|--------|
|             | Freq    | Level  | Limit  | Line   | Level | Factor  | Loss  | Factor | Pos    | Pos   | Remark |
| 1           | MHz     | dBuV/m | dB     | dBuV/m | dBuV  | dB/m    | dB    | dB     | cm     | deg   | 7      |
| 1           | 132.330 | 31.81  | -11.69 | 43.50  | 52.06 | 11.28   | 1.33  | 32.87  |        |       | Peak   |
| 2           | 232.770 | 28.50  | -17.50 | 46.00  | 48.30 | 11.24   | 1.80  | 32.84  |        |       | Peak   |
| 3           | 259.770 | 35.25  | -10.75 | 46.00  | 53.67 | 12.52   | 1.93  | 32.87  | 95,000 | 8.000 | Peak   |
| 4           | 360.200 | 31.54  | -14.46 | 46.00  | 47.83 | 14.38   | 2.17  | 32.84  | 1000   |       | Peak   |
| 5           | 399.400 | 35.40  | -10.60 | 46.00  | 50.18 | 15.75   | 2.33  | 32.86  | 100    | 129   | Peak   |
| 6           | 528.200 | 30.70  | -15.30 | 46.00  | 42.70 | 17.75   | 2.70  | 32.45  |        |       | Peak   |