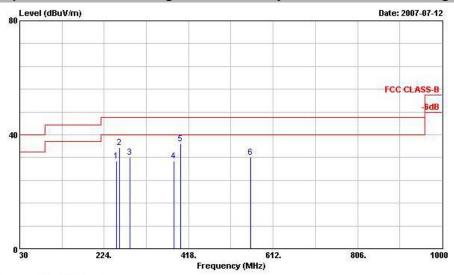

#### ■ The test that passed at minimum margin was marked by the frame in the following table.

Site :03CH04-HY
Condition:FCC CLASS-B 3m ANT2724 VERTICAL
EUT :802.11g USB Wireless adapter
POWER :From Notebook

MODEL :FR 770310

:11b Tx\_Chl1;2462MHz MODE

Data Rate:11

| aca Nace.II |         |        | 0ver   | Limit  | Read  | Antenna | Cable | Preamp | Ant    | Table |        |
|-------------|---------|--------|--------|--------|-------|---------|-------|--------|--------|-------|--------|
|             | Freq    | Level  | Limit  | Line   | Level | Factor  | Loss  | Factor | Pos    | Pos   | Remark |
| 1           | MHz     | dBuV/m | dB     | dBuV/m | dBuV  | dB/m    | dB    | dB     | cm     | deg   | 7      |
| 1           | 132.330 | 31.81  | -11.69 | 43.50  | 52.06 | 11.28   | 1.33  | 32.87  |        |       | Peak   |
| 2           | 232.770 | 28.50  | -17.50 | 46.00  | 48.30 | 11.24   | 1.80  | 32.84  |        |       | Peak   |
| 3           | 259.770 | 35.25  | -10.75 | 46.00  | 53.67 | 12.52   | 1.93  | 32.87  | 95,000 | 8.000 | Peak   |
| 4           | 360.200 | 31.54  | -14.46 | 46.00  | 47.83 | 14.38   | 2.17  | 32.84  | 1000   |       | Peak   |
| 5           | 399.400 | 35.40  | -10.60 | 46.00  | 50.18 | 15.75   | 2.33  | 32.86  | 100    | 129   | Peak   |
| 6           | 528.200 | 30.70  | -15.30 | 46.00  | 42.70 | 17.75   | 2.70  | 32.45  |        |       | Peak   |