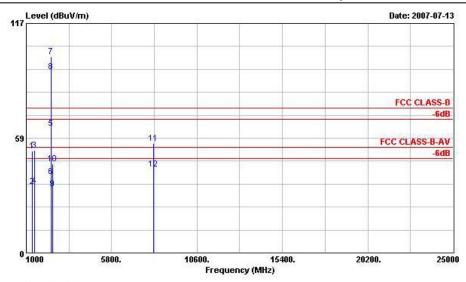

SPORTON International Inc.

 TEL: 886-2-2696-2468
 Report Issued Date : Jul. 20, 2007

 FAX: 886-2-2696-2255
 Report Version : Rev. 01

:03CH04-HY Site

Condition: FCC CLASS-B 3m HF-ANT HORIZONTAL :802.11g USB Wireless adapter