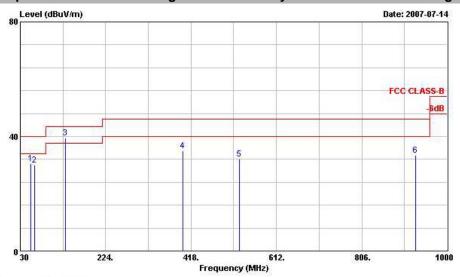

#### ■ The test that passed at minimum margin was marked by the frame in the following table.

Report No.: FR770310

: 80 of 111

Page No.

site :03CH04-HY

Condition: FCC CLASS-B 3m ANT2724 HORIZONTAL

EUT :802.11g USB Wireless adapter

POWER :From Notebook MODEL :FR 770310

MODE :11g Tx\_Ch01;2412MHz

Data Rate:6

|     | 10207   |        | 0ver   | Limit  | Readi | Intenna | Cable | Preamp | Ant   | Table |        |
|-----|---------|--------|--------|--------|-------|---------|-------|--------|-------|-------|--------|
|     | Freq    | Level  | Limit  | Line   | Level | Factor  | Loss  | Factor | Pos   | Pos   | Remark |
| 1   | MHz     | dBuV/m | dB     | dBuV/m | dBuV  | dB/m    | dB    | dB -   | cm.   | deg   |        |
| 1   | 53.490  | 30.47  | -9.53  | 40.00  | 56.61 | 5.93    | 0.81  | 32.88  | 1707  | nen.  | Peak   |
| 2   | 61.860  | 29.92  | -10.08 | 40.00  | 58.02 | 3.84    | 0.87  | 32.81  |       |       | Peak   |
| 3 ! | 132.060 | 39.57  | -3.93  | 43.50  | 59.82 | 11.28   | 1.33  | 32.87  | 100   | 54    | Peak   |
| 4   | 399.400 | 35.09  | -10.91 | 46.00  | 49.87 | 15.75   | 2.33  | 32.86  |       |       | Peak   |
| 5   | 528.200 | 32.20  | -13.80 | 46.00  | 44.20 | 17.75   | 2.70  | 32.45  | · 707 | 1000  | Peak   |
| 6   | 928.600 | 33.51  | -12.49 | 46.00  | 37.12 | 24.23   | 3.58  | 31.42  |       |       | Peak   |