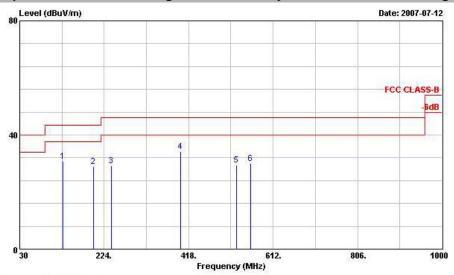

#### ■ The test that passed at minimum margin was marked by the frame in the following table.

Site :03CH04-HY
Condition:FCC CLASS-B 3m ANT2724 VERTICAL
EUT :802.11g USB Wireless adapter
POWER :From Notebook

MODEL :FR 770310

:11b Tx\_Chl1;2462MHz MODE

Data Rate:11

| aca Nace.II |         |        | 0ver   | Limit  | Read  | Antenna | Cable | Preamp | Ant    | Table |        |
|-------------|---------|--------|--------|--------|-------|---------|-------|--------|--------|-------|--------|
|             | Freq    | Level  | Limit  | Line   | Level | Factor  | Loss  | Factor | Pos    | Pos   | Remark |
| 1           | MHz     | dBuV/m | dB     | dBuV/m | dBuV  | dB/m    | dB    | dB     | cm     | deg   | 7      |
| 1           | 132.330 | 31.81  | -11.69 | 43.50  | 52.06 | 11.28   | 1.33  | 32.87  |        |       | Peak   |
| 2           | 232.770 | 28.50  | -17.50 | 46.00  | 48.30 | 11.24   | 1.80  | 32.84  |        |       | Peak   |
| 3           | 259.770 | 35.25  | -10.75 | 46.00  | 53.67 | 12.52   | 1.93  | 32.87  | 95,000 | 8.000 | Peak   |
| 4           | 360.200 | 31.54  | -14.46 | 46.00  | 47.83 | 14.38   | 2.17  | 32.84  | 1000   |       | Peak   |
| 5           | 399.400 | 35.40  | -10.60 | 46.00  | 50.18 | 15.75   | 2.33  | 32.86  | 100    | 129   | Peak   |
| 6           | 528.200 | 30.70  | -15.30 | 46.00  | 42.70 | 17.75   | 2.70  | 32.45  |        |       | Peak   |