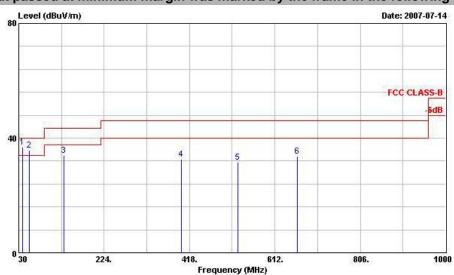

#### ■ The test that passed at minimum margin was marked by the frame in the following table.

Report No.: FR770310

: 80 of 111

Page No.

site :03CH04-HY

Condition: FCC CLASS-B 3m ANT2724 HORIZONTAL

EUT :802.11g USB Wireless adapter

POWER :From Notebook MODEL :FR 770310

MODE :11g Tx\_Ch01;2412MHz

Data Rate:6

|     | 10207   |        | 0ver   | Limit  | Readi | Intenna | Cable | Preamp | Ant   | Table |        |
|-----|---------|--------|--------|--------|-------|---------|-------|--------|-------|-------|--------|
|     | Freq    | Level  | Limit  | Line   | Level | Factor  | Loss  | Factor | Pos   | Pos   | Remark |
| 1   | MHz     | dBuV/m | dB     | dBuV/m | dBuV  | dB/m    | dB    | dB -   | cm.   | deg   |        |
| 1   | 53.490  | 30.47  | -9.53  | 40.00  | 56.61 | 5.93    | 0.81  | 32.88  | 1707  | nen.  | Peak   |
| 2   | 61.860  | 29.92  | -10.08 | 40.00  | 58.02 | 3.84    | 0.87  | 32.81  |       |       | Peak   |
| 3 ! | 132.060 | 39.57  | -3.93  | 43.50  | 59.82 | 11.28   | 1.33  | 32.87  | 100   | 54    | Peak   |
| 4   | 399.400 | 35.09  | -10.91 | 46.00  | 49.87 | 15.75   | 2.33  | 32.86  |       |       | Peak   |
| 5   | 528.200 | 32.20  | -13.80 | 46.00  | 44.20 | 17.75   | 2.70  | 32.45  | · 707 | 1000  | Peak   |
| 6   | 928.600 | 33.51  | -12.49 | 46.00  | 37.12 | 24.23   | 3.58  | 31.42  |       |       | Peak   |