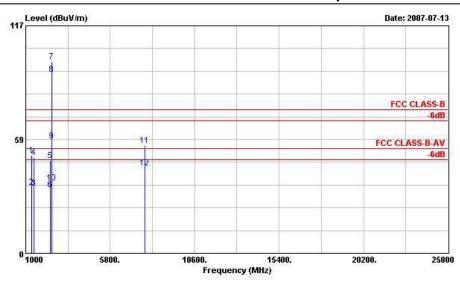

# Report No.: FR770310

Site :03CH04-HY
Condition:FCC CLASS-B 3m HF-ANT VERTICAL
EUT :802.11g USB Wireless adapter

POWER :From Notebook MODEL :FR 770310

MODE :11b Data Rate:11 :11b Tx\_Ch11;2462MHz

|      |          |        | 0ver   | Limit  | Read   | Antenna | Cable | Preamp | Ant | Table |                                                   |
|------|----------|--------|--------|--------|--------|---------|-------|--------|-----|-------|---------------------------------------------------|
|      | Freq     | Level  | Limit  | Line   | Level  | Factor  | Loss  | Factor | Pos | Pos   | Remark                                            |
|      | MHz      | dBuV/m | dB     | dBuV/m | dBuV   | dB/m    | dB    | dB     | cm  | deg   | ( <del>2                                   </del> |
| 1    | 1332.000 | 53.73  | -20.27 | 74.00  | 58.37  | 26.70   | 2.60  | 33.95  | 100 | 0     | Peak                                              |
| 2    | 1332.000 | 35.28  | -18.72 | 54.00  | 39.92  | 26.70   | 2.60  | 33.95  | 100 | 283   | Average                                           |
| 3    | 1454.000 | 53.82  | -20.18 | 74.00  | 57.77  | 27.09   | 2.73  | 33.77  | 100 | 0     | Peak                                              |
| 4    | 1454.000 | 34.88  | -19.12 | 54.00  | 38.83  | 27.09   | 2.73  | 33.77  | 100 | 268   | Average                                           |
| 5    | 1990.000 | 49.71  | -24.29 | 74.00  | 48.93  | 31.16   | 3.31  | 33.70  | 100 | 0     | Peak                                              |
| 6    | 1990.000 | 33.78  | -20.22 | 54.00  | 33.00  | 31.16   | 3.31  | 33.70  | 100 | 311   | Average                                           |
| 7    | 2260.000 | 40.11  | -13.89 | 54.00  | 39.44  | 30.83   | 3.59  | 33.75  | 100 | 325   | Average                                           |
| 8    | 2260.000 | 49.68  | -24.32 | 74.00  | 49.01  | 30.83   | 3.59  | 33.75  | 100 | 0     | Peak                                              |
| 9    | 2382.000 | 48.58  | -25.42 | 74.00  | 48.00  | 30.62   | 3.74  | 33.78  | 100 | 0     | Peak                                              |
| 10   | 2382.000 | 35.35  | -18.65 | 54.00  | 34.77  | 30.62   | 3.74  | 33.78  | 100 | 268   | Average                                           |
| 11 @ | 2462.000 | 101.89 |        |        | 101.41 | 30.46   | 3.81  | 33.79  | 100 | 268   | Average                                           |
| 12 @ | 2462.000 | 108.97 |        |        | 108.49 | 30.46   | 3.81  | 33.79  | 100 | 0     | Peak                                              |
| 13   | 2483.500 | 37.74  | -16.26 | 54.00  | 37.27  | 30.43   | 3.84  | 33.80  | 100 | 268   | Average                                           |
| 14   | 2483.500 | 47.82  | -26.18 | 74.00  | 47.35  | 30.43   | 3.84  | 33.80  | 100 | 0     | Peak                                              |
| 15   | 7533.000 | 55.26  | -18.74 | 74.00  | 43.35  | 39.13   | 6.57  | 33.79  | 100 | 0     | Peak                                              |
| 16   | 7533.000 | 41.20  | -12.80 | 54.00  | 29.29  | 39.13   | 6.57  | 33.79  | 100 | 233   | Average                                           |

Remark: #11 and #12 Fundamental Signal

: 79 of 111 Page No. Report Issued Date : Jul. 20, 2007 TEL: 886-2-2696-2468 : Rev. 01 FAX: 886-2-2696-2255 Report Version

Test Mode : Mode 7Polarization : Horizontal