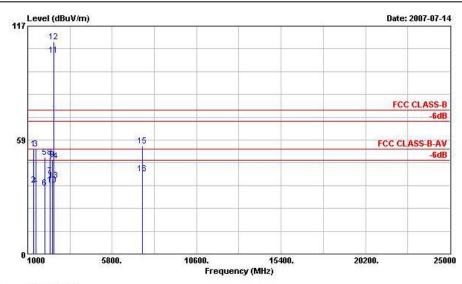

# Report No.: FR770310

Site :03CH04-HY
Condition:FCC CLASS-B 3m HF-ANT VERTICAL
EUT :802.11g USB Wireless adapter

POWER :From Notebook MODEL :FR 770310

MODE :11b Data Rate:11 :11b Tx\_Ch11;2462MHz

|      |          |        | 0ver   | Limit  | Read   | Antenna | Cable | Preamp | Ant | Table |                                                   |
|------|----------|--------|--------|--------|--------|---------|-------|--------|-----|-------|---------------------------------------------------|
|      | Freq     | Level  | Limit  | Line   | Level  | Factor  | Loss  | Factor | Pos | Pos   | Remark                                            |
|      | MHz      | dBuV/m | dB     | dBuV/m | dBuV   | dB/m    | dB    | dB     | cm  | deg   | ( <del>2                                   </del> |
| 1    | 1332.000 | 53.73  | -20.27 | 74.00  | 58.37  | 26.70   | 2.60  | 33.95  | 100 | 0     | Peak                                              |
| 2    | 1332.000 | 35.28  | -18.72 | 54.00  | 39.92  | 26.70   | 2.60  | 33.95  | 100 | 283   | Average                                           |
| 3    | 1454.000 | 53.82  | -20.18 | 74.00  | 57.77  | 27.09   | 2.73  | 33.77  | 100 | 0     | Peak                                              |
| 4    | 1454.000 | 34.88  | -19.12 | 54.00  | 38.83  | 27.09   | 2.73  | 33.77  | 100 | 268   | Average                                           |
| 5    | 1990.000 | 49.71  | -24.29 | 74.00  | 48.93  | 31.16   | 3.31  | 33.70  | 100 | 0     | Peak                                              |
| 6    | 1990.000 | 33.78  | -20.22 | 54.00  | 33.00  | 31.16   | 3.31  | 33.70  | 100 | 311   | Average                                           |
| 7    | 2260.000 | 40.11  | -13.89 | 54.00  | 39.44  | 30.83   | 3.59  | 33.75  | 100 | 325   | Average                                           |
| 8    | 2260.000 | 49.68  | -24.32 | 74.00  | 49.01  | 30.83   | 3.59  | 33.75  | 100 | 0     | Peak                                              |
| 9    | 2382.000 | 48.58  | -25.42 | 74.00  | 48.00  | 30.62   | 3.74  | 33.78  | 100 | 0     | Peak                                              |
| 10   | 2382.000 | 35.35  | -18.65 | 54.00  | 34.77  | 30.62   | 3.74  | 33.78  | 100 | 268   | Average                                           |
| 11 @ | 2462.000 | 101.89 |        |        | 101.41 | 30.46   | 3.81  | 33.79  | 100 | 268   | Average                                           |
| 12 @ | 2462.000 | 108.97 |        |        | 108.49 | 30.46   | 3.81  | 33.79  | 100 | 0     | Peak                                              |
| 13   | 2483.500 | 37.74  | -16.26 | 54.00  | 37.27  | 30.43   | 3.84  | 33.80  | 100 | 268   | Average                                           |
| 14   | 2483.500 | 47.82  | -26.18 | 74.00  | 47.35  | 30.43   | 3.84  | 33.80  | 100 | 0     | Peak                                              |
| 15   | 7533.000 | 55.26  | -18.74 | 74.00  | 43.35  | 39.13   | 6.57  | 33.79  | 100 | 0     | Peak                                              |
| 16   | 7533.000 | 41.20  | -12.80 | 54.00  | 29.29  | 39.13   | 6.57  | 33.79  | 100 | 233   | Average                                           |

Remark: #11 and #12 Fundamental Signal

: 79 of 111 Page No. Report Issued Date : Jul. 20, 2007 TEL: 886-2-2696-2468 : Rev. 01 FAX: 886-2-2696-2255 Report Version

Test Mode : Mode 7Polarization : Horizontal