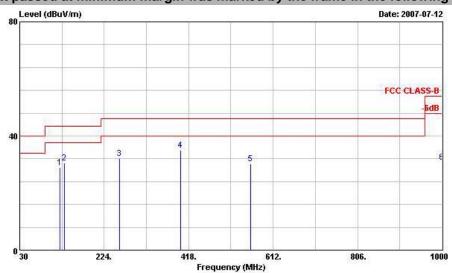

#### ■ The test that passed at minimum margin was marked by the frame in the following table.

Report No.: FR770310

: 80 of 111

Page No.

site :03CH04-HY

Condition: FCC CLASS-B 3m ANT2724 HORIZONTAL

EUT :802.11g USB Wireless adapter

POWER :From Notebook MODEL :FR 770310

MODE :11g Tx\_Ch01;2412MHz

Data Rate:6

|     | 10207   |        | 0ver   | Limit  | Readi | Intenna | Cable | Preamp | Ant   | Table |        |
|-----|---------|--------|--------|--------|-------|---------|-------|--------|-------|-------|--------|
|     | Freq    | Level  | Limit  | Line   | Level | Factor  | Loss  | Factor | Pos   | Pos   | Remark |
| 1   | MHz     | dBuV/m | dB     | dBuV/m | dBuV  | dB/m    | dB    | dB -   | cm.   | deg   |        |
| 1   | 53.490  | 30.47  | -9.53  | 40.00  | 56.61 | 5.93    | 0.81  | 32.88  | 1707  | nen.  | Peak   |
| 2   | 61.860  | 29.92  | -10.08 | 40.00  | 58.02 | 3.84    | 0.87  | 32.81  |       |       | Peak   |
| 3 ! | 132.060 | 39.57  | -3.93  | 43.50  | 59.82 | 11.28   | 1.33  | 32.87  | 100   | 54    | Peak   |
| 4   | 399.400 | 35.09  | -10.91 | 46.00  | 49.87 | 15.75   | 2.33  | 32.86  |       |       | Peak   |
| 5   | 528.200 | 32.20  | -13.80 | 46.00  | 44.20 | 17.75   | 2.70  | 32.45  | · 707 | 1000  | Peak   |
| 6   | 928.600 | 33.51  | -12.49 | 46.00  | 37.12 | 24.23   | 3.58  | 31.42  |       |       | Peak   |