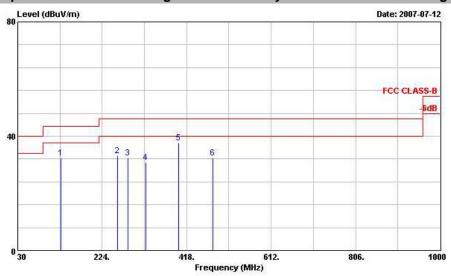

#### ■ The test that passed at minimum margin was marked by the frame in the following table.

Site :03CH04-HY
Condition:FCC CLASS-B 3m ANT2724 VERTICAL
EUT :802.11g USB Wireless adapter
POWER :From Notebook

MODEL :FR 770310

:11b Tx\_Chl1;2462MHz MODE

Data Rate:11

| aca Nace.II |         |        | 0ver   | Limit  | Read  | Antenna | Cable | Preamp | Ant    | Table |        |
|-------------|---------|--------|--------|--------|-------|---------|-------|--------|--------|-------|--------|
|             | Freq    | Level  | Limit  | Line   | Level | Factor  | Loss  | Factor | Pos    | Pos   | Remark |
| 1           | MHz     | dBuV/m | dB     | dBuV/m | dBuV  | dB/m    | dB    | dB     | cm     | deg   | 7      |
| 1           | 132.330 | 31.81  | -11.69 | 43.50  | 52.06 | 11.28   | 1.33  | 32.87  |        |       | Peak   |
| 2           | 232.770 | 28.50  | -17.50 | 46.00  | 48.30 | 11.24   | 1.80  | 32.84  |        |       | Peak   |
| 3           | 259.770 | 35.25  | -10.75 | 46.00  | 53.67 | 12.52   | 1.93  | 32.87  | 95,000 | 8.000 | Peak   |
| 4           | 360.200 | 31.54  | -14.46 | 46.00  | 47.83 | 14.38   | 2.17  | 32.84  | 1000   |       | Peak   |
| 5           | 399.400 | 35.40  | -10.60 | 46.00  | 50.18 | 15.75   | 2.33  | 32.86  | 100    | 129   | Peak   |
| 6           | 528.200 | 30.70  | -15.30 | 46.00  | 42.70 | 17.75   | 2.70  | 32.45  |        |       | Peak   |