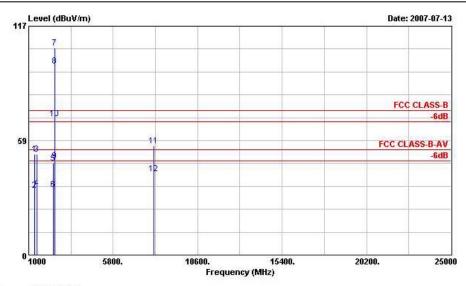

# Report No.: FR770310

Site :03CH04-HY
Condition:FCC CLASS-B 3m HF-ANT VERTICAL
EUT :802.11g USB Wireless adapter

POWER :From Notebook MODEL :FR 770310

MODE :11b Data Rate:11 :11b Tx\_Ch11;2462MHz

|      |          |        | 0ver   | Limit  | Read   | Antenna | Cable | Preamp | Ant | Table |                                                   |
|------|----------|--------|--------|--------|--------|---------|-------|--------|-----|-------|---------------------------------------------------|
|      | Freq     | Level  | Limit  | Line   | Level  | Factor  | Loss  | Factor | Pos | Pos   | Remark                                            |
|      | MHz      | dBuV/m | dB     | dBuV/m | dBuV   | dB/m    | dB    | dB     | cm  | deg   | ( <del>2                                   </del> |
| 1    | 1332.000 | 53.73  | -20.27 | 74.00  | 58.37  | 26.70   | 2.60  | 33.95  | 100 | 0     | Peak                                              |
| 2    | 1332.000 | 35.28  | -18.72 | 54.00  | 39.92  | 26.70   | 2.60  | 33.95  | 100 | 283   | Average                                           |
| 3    | 1454.000 | 53.82  | -20.18 | 74.00  | 57.77  | 27.09   | 2.73  | 33.77  | 100 | 0     | Peak                                              |
| 4    | 1454.000 | 34.88  | -19.12 | 54.00  | 38.83  | 27.09   | 2.73  | 33.77  | 100 | 268   | Average                                           |
| 5    | 1990.000 | 49.71  | -24.29 | 74.00  | 48.93  | 31.16   | 3.31  | 33.70  | 100 | 0     | Peak                                              |
| 6    | 1990.000 | 33.78  | -20.22 | 54.00  | 33.00  | 31.16   | 3.31  | 33.70  | 100 | 311   | Average                                           |
| 7    | 2260.000 | 40.11  | -13.89 | 54.00  | 39.44  | 30.83   | 3.59  | 33.75  | 100 | 325   | Average                                           |
| 8    | 2260.000 | 49.68  | -24.32 | 74.00  | 49.01  | 30.83   | 3.59  | 33.75  | 100 | 0     | Peak                                              |
| 9    | 2382.000 | 48.58  | -25.42 | 74.00  | 48.00  | 30.62   | 3.74  | 33.78  | 100 | 0     | Peak                                              |
| 10   | 2382.000 | 35.35  | -18.65 | 54.00  | 34.77  | 30.62   | 3.74  | 33.78  | 100 | 268   | Average                                           |
| 11 @ | 2462.000 | 101.89 |        |        | 101.41 | 30.46   | 3.81  | 33.79  | 100 | 268   | Average                                           |
| 12 @ | 2462.000 | 108.97 |        |        | 108.49 | 30.46   | 3.81  | 33.79  | 100 | 0     | Peak                                              |
| 13   | 2483.500 | 37.74  | -16.26 | 54.00  | 37.27  | 30.43   | 3.84  | 33.80  | 100 | 268   | Average                                           |
| 14   | 2483.500 | 47.82  | -26.18 | 74.00  | 47.35  | 30.43   | 3.84  | 33.80  | 100 | 0     | Peak                                              |
| 15   | 7533.000 | 55.26  | -18.74 | 74.00  | 43.35  | 39.13   | 6.57  | 33.79  | 100 | 0     | Peak                                              |
| 16   | 7533.000 | 41.20  | -12.80 | 54.00  | 29.29  | 39.13   | 6.57  | 33.79  | 100 | 233   | Average                                           |

Remark: #11 and #12 Fundamental Signal

: 79 of 111 Page No. Report Issued Date : Jul. 20, 2007 TEL: 886-2-2696-2468 : Rev. 01 FAX: 886-2-2696-2255 Report Version

Test Mode : Mode 7Polarization : Horizontal