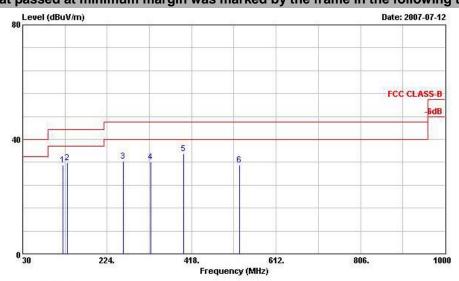

#### ■ The test that passed at minimum margin was marked by the frame in the following table.

Report No.: FR770310

: 80 of 111

Page No.

site :03CH04-HY

Condition: FCC CLASS-B 3m ANT2724 HORIZONTAL

EUT :802.11g USB Wireless adapter

POWER :From Notebook MODEL :FR 770310

MODE :11g Tx\_Ch01;2412MHz

Data Rate:6

|     | 10207   |        | 0ver   | Limit  | Readi | Intenna | Cable | Preamp | Ant   | Table |        |
|-----|---------|--------|--------|--------|-------|---------|-------|--------|-------|-------|--------|
|     | Freq    | Level  | Limit  | Line   | Level | Factor  | Loss  | Factor | Pos   | Pos   | Remark |
| 1   | MHz     | dBuV/m | dB     | dBuV/m | dBuV  | dB/m    | dB    | dB -   | cm.   | deg   |        |
| 1   | 53.490  | 30.47  | -9.53  | 40.00  | 56.61 | 5.93    | 0.81  | 32.88  | 1707  | nen.  | Peak   |
| 2   | 61.860  | 29.92  | -10.08 | 40.00  | 58.02 | 3.84    | 0.87  | 32.81  |       |       | Peak   |
| 3 ! | 132.060 | 39.57  | -3.93  | 43.50  | 59.82 | 11.28   | 1.33  | 32.87  | 100   | 54    | Peak   |
| 4   | 399.400 | 35.09  | -10.91 | 46.00  | 49.87 | 15.75   | 2.33  | 32.86  |       |       | Peak   |
| 5   | 528.200 | 32.20  | -13.80 | 46.00  | 44.20 | 17.75   | 2.70  | 32.45  | · 707 | 1000  | Peak   |
| 6   | 928.600 | 33.51  | -12.49 | 46.00  | 37.12 | 24.23   | 3.58  | 31.42  |       |       | Peak   |