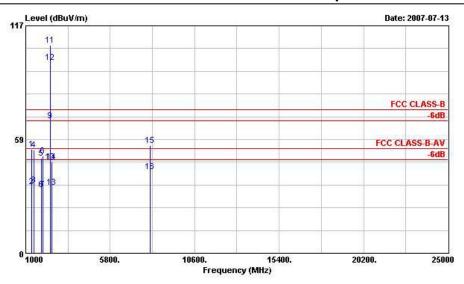

SPORTON International Inc.

 TEL: 886-2-2696-2468
 Report Issued Date : Jul. 20, 2007

 FAX: 886-2-2696-2255
 Report Version : Rev. 01

:03CH04-HY Site

Condition: FCC CLASS-B 3m HF-ANT HORIZONTAL :802.11g USB Wireless adapter