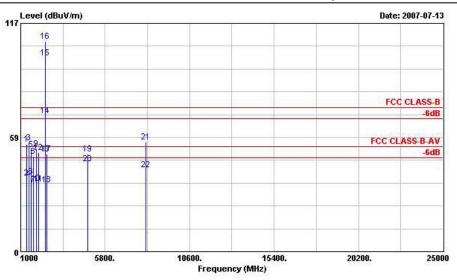

# Report No.: FR770310

Site :03CH04-HY
Condition:FCC CLASS-B 3m HF-ANT VERTICAL
EUT :802.11g USB Wireless adapter

POWER :From Notebook MODEL :FR 770310

MODE :11b Data Rate:11 :11b Tx\_Ch11;2462MHz

|      |          |        | 0ver   | Limit  | Read   | Antenna | Cable | Preamp | Ant | Table |                                                   |
|------|----------|--------|--------|--------|--------|---------|-------|--------|-----|-------|---------------------------------------------------|
|      | Freq     | Level  | Limit  | Line   | Level  | Factor  | Loss  | Factor | Pos | Pos   | Remark                                            |
|      | MHz      | dBuV/m | dB     | dBuV/m | dBuV   | dB/m    | dB    | dB     | cm  | deg   | ( <del>2                                   </del> |
| 1    | 1332.000 | 53.73  | -20.27 | 74.00  | 58.37  | 26.70   | 2.60  | 33.95  | 100 | 0     | Peak                                              |
| 2    | 1332.000 | 35.28  | -18.72 | 54.00  | 39.92  | 26.70   | 2.60  | 33.95  | 100 | 283   | Average                                           |
| 3    | 1454.000 | 53.82  | -20.18 | 74.00  | 57.77  | 27.09   | 2.73  | 33.77  | 100 | 0     | Peak                                              |
| 4    | 1454.000 | 34.88  | -19.12 | 54.00  | 38.83  | 27.09   | 2.73  | 33.77  | 100 | 268   | Average                                           |
| 5    | 1990.000 | 49.71  | -24.29 | 74.00  | 48.93  | 31.16   | 3.31  | 33.70  | 100 | 0     | Peak                                              |
| 6    | 1990.000 | 33.78  | -20.22 | 54.00  | 33.00  | 31.16   | 3.31  | 33.70  | 100 | 311   | Average                                           |
| 7    | 2260.000 | 40.11  | -13.89 | 54.00  | 39.44  | 30.83   | 3.59  | 33.75  | 100 | 325   | Average                                           |
| 8    | 2260.000 | 49.68  | -24.32 | 74.00  | 49.01  | 30.83   | 3.59  | 33.75  | 100 | 0     | Peak                                              |
| 9    | 2382.000 | 48.58  | -25.42 | 74.00  | 48.00  | 30.62   | 3.74  | 33.78  | 100 | 0     | Peak                                              |
| 10   | 2382.000 | 35.35  | -18.65 | 54.00  | 34.77  | 30.62   | 3.74  | 33.78  | 100 | 268   | Average                                           |
| 11 @ | 2462.000 | 101.89 |        |        | 101.41 | 30.46   | 3.81  | 33.79  | 100 | 268   | Average                                           |
| 12 @ | 2462.000 | 108.97 |        |        | 108.49 | 30.46   | 3.81  | 33.79  | 100 | 0     | Peak                                              |
| 13   | 2483.500 | 37.74  | -16.26 | 54.00  | 37.27  | 30.43   | 3.84  | 33.80  | 100 | 268   | Average                                           |
| 14   | 2483.500 | 47.82  | -26.18 | 74.00  | 47.35  | 30.43   | 3.84  | 33.80  | 100 | 0     | Peak                                              |
| 15   | 7533.000 | 55.26  | -18.74 | 74.00  | 43.35  | 39.13   | 6.57  | 33.79  | 100 | 0     | Peak                                              |
| 16   | 7533.000 | 41.20  | -12.80 | 54.00  | 29.29  | 39.13   | 6.57  | 33.79  | 100 | 233   | Average                                           |

Remark: #11 and #12 Fundamental Signal

: 79 of 111 Page No. Report Issued Date : Jul. 20, 2007 TEL: 886-2-2696-2468 : Rev. 01 FAX: 886-2-2696-2255 Report Version

Test Mode : Mode 7Polarization : Horizontal