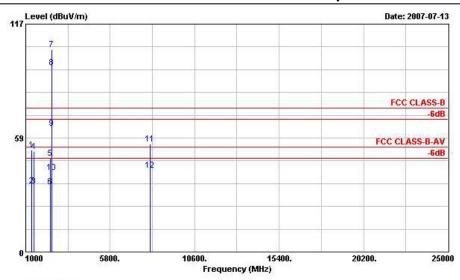

#### ■ The test that passed at minimum margin was marked by the frame in the following table.

Report No.: FR770310

: 80 of 111

Page No.

site :03CH04-HY

Condition: FCC CLASS-B 3m ANT2724 HORIZONTAL

EUT :802.11g USB Wireless adapter

POWER :From Notebook MODEL :FR 770310

MODE :11g Tx\_Ch01;2412MHz

Data Rate:6

|     | 10207   |        | 0ver   | Limit  | Readi | Intenna | Cable | Preamp | Ant   | Table |        |
|-----|---------|--------|--------|--------|-------|---------|-------|--------|-------|-------|--------|
|     | Freq    | Level  | Limit  | Line   | Level | Factor  | Loss  | Factor | Pos   | Pos   | Remark |
| 1   | MHz     | dBuV/m | dB     | dBuV/m | dBuV  | dB/m    | dB    | dB -   | cm.   | deg   |        |
| 1   | 53.490  | 30.47  | -9.53  | 40.00  | 56.61 | 5.93    | 0.81  | 32.88  | 1707  | nen.  | Peak   |
| 2   | 61.860  | 29.92  | -10.08 | 40.00  | 58.02 | 3.84    | 0.87  | 32.81  |       |       | Peak   |
| 3 ! | 132.060 | 39.57  | -3.93  | 43.50  | 59.82 | 11.28   | 1.33  | 32.87  | 100   | 54    | Peak   |
| 4   | 399.400 | 35.09  | -10.91 | 46.00  | 49.87 | 15.75   | 2.33  | 32.86  |       |       | Peak   |
| 5   | 528.200 | 32.20  | -13.80 | 46.00  | 44.20 | 17.75   | 2.70  | 32.45  | · 707 | 1000  | Peak   |
| 6   | 928.600 | 33.51  | -12.49 | 46.00  | 37.12 | 24.23   | 3.58  | 31.42  |       |       | Peak   |