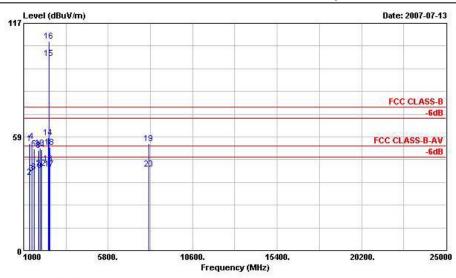

# Report No.: FR770310

Site :03CH04-HY
Condition:FCC CLASS-B 3m HF-ANT VERTICAL
EUT :802.11g USB Wireless adapter

POWER :From Notebook MODEL :FR 770310

MODE :11b Data Rate:11 :11b Tx\_Ch11;2462MHz

|      |          |        | 0ver   | Limit  | Read   | Antenna | Cable | Preamp | Ant | Table |                                                   |
|------|----------|--------|--------|--------|--------|---------|-------|--------|-----|-------|---------------------------------------------------|
|      | Freq     | Level  | Limit  | Line   | Level  | Factor  | Loss  | Factor | Pos | Pos   | Remark                                            |
|      | MHz      | dBuV/m | dB     | dBuV/m | dBuV   | dB/m    | dB    | dB     | cm  | deg   | ( <del>2                                   </del> |
| 1    | 1332.000 | 53.73  | -20.27 | 74.00  | 58.37  | 26.70   | 2.60  | 33.95  | 100 | 0     | Peak                                              |
| 2    | 1332.000 | 35.28  | -18.72 | 54.00  | 39.92  | 26.70   | 2.60  | 33.95  | 100 | 283   | Average                                           |
| 3    | 1454.000 | 53.82  | -20.18 | 74.00  | 57.77  | 27.09   | 2.73  | 33.77  | 100 | 0     | Peak                                              |
| 4    | 1454.000 | 34.88  | -19.12 | 54.00  | 38.83  | 27.09   | 2.73  | 33.77  | 100 | 268   | Average                                           |
| 5    | 1990.000 | 49.71  | -24.29 | 74.00  | 48.93  | 31.16   | 3.31  | 33.70  | 100 | 0     | Peak                                              |
| 6    | 1990.000 | 33.78  | -20.22 | 54.00  | 33.00  | 31.16   | 3.31  | 33.70  | 100 | 311   | Average                                           |
| 7    | 2260.000 | 40.11  | -13.89 | 54.00  | 39.44  | 30.83   | 3.59  | 33.75  | 100 | 325   | Average                                           |
| 8    | 2260.000 | 49.68  | -24.32 | 74.00  | 49.01  | 30.83   | 3.59  | 33.75  | 100 | 0     | Peak                                              |
| 9    | 2382.000 | 48.58  | -25.42 | 74.00  | 48.00  | 30.62   | 3.74  | 33.78  | 100 | 0     | Peak                                              |
| 10   | 2382.000 | 35.35  | -18.65 | 54.00  | 34.77  | 30.62   | 3.74  | 33.78  | 100 | 268   | Average                                           |
| 11 @ | 2462.000 | 101.89 |        |        | 101.41 | 30.46   | 3.81  | 33.79  | 100 | 268   | Average                                           |
| 12 @ | 2462.000 | 108.97 |        |        | 108.49 | 30.46   | 3.81  | 33.79  | 100 | 0     | Peak                                              |
| 13   | 2483.500 | 37.74  | -16.26 | 54.00  | 37.27  | 30.43   | 3.84  | 33.80  | 100 | 268   | Average                                           |
| 14   | 2483.500 | 47.82  | -26.18 | 74.00  | 47.35  | 30.43   | 3.84  | 33.80  | 100 | 0     | Peak                                              |
| 15   | 7533.000 | 55.26  | -18.74 | 74.00  | 43.35  | 39.13   | 6.57  | 33.79  | 100 | 0     | Peak                                              |
| 16   | 7533.000 | 41.20  | -12.80 | 54.00  | 29.29  | 39.13   | 6.57  | 33.79  | 100 | 233   | Average                                           |

Remark: #11 and #12 Fundamental Signal

: 79 of 111 Page No. Report Issued Date : Jul. 20, 2007 TEL: 886-2-2696-2468 : Rev. 01 FAX: 886-2-2696-2255 Report Version

Test Mode : Mode 7Polarization : Horizontal