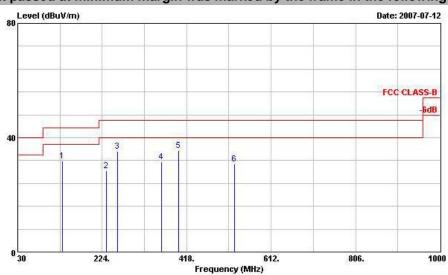

#### ■ The test that passed at minimum margin was marked by the frame in the following table.

Site :03CH04-HY
Condition:FCC CLASS-B 3m ANT2724 VERTICAL
EUT :802.11g USB Wireless adapter
POWER :From Notebook

MODEL :FR 770310

:11b Tx\_Chl1;2462MHz MODE

Data Rate:11

| aca Nace.II |         |        | 0ver   | Limit  | Read  | Antenna | Cable | Preamp | Ant    | Table |        |
|-------------|---------|--------|--------|--------|-------|---------|-------|--------|--------|-------|--------|
|             | Freq    | Level  | Limit  | Line   | Level | Factor  | Loss  | Factor | Pos    | Pos   | Remark |
| 1           | MHz     | dBuV/m | dB     | dBuV/m | dBuV  | dB/m    | dB    | dB     | cm     | deg   | 7      |
| 1           | 132.330 | 31.81  | -11.69 | 43.50  | 52.06 | 11.28   | 1.33  | 32.87  |        |       | Peak   |
| 2           | 232.770 | 28.50  | -17.50 | 46.00  | 48.30 | 11.24   | 1.80  | 32.84  |        |       | Peak   |
| 3           | 259.770 | 35.25  | -10.75 | 46.00  | 53.67 | 12.52   | 1.93  | 32.87  | 95,000 | 8.000 | Peak   |
| 4           | 360.200 | 31.54  | -14.46 | 46.00  | 47.83 | 14.38   | 2.17  | 32.84  | 1000   |       | Peak   |
| 5           | 399.400 | 35.40  | -10.60 | 46.00  | 50.18 | 15.75   | 2.33  | 32.86  | 100    | 129   | Peak   |
| 6           | 528.200 | 30.70  | -15.30 | 46.00  | 42.70 | 17.75   | 2.70  | 32.45  |        |       | Peak   |