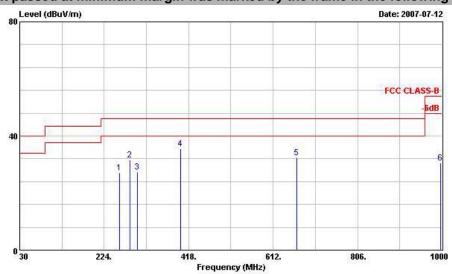

#### ■ The test that passed at minimum margin was marked by the frame in the following table.

Report No.: FR770310

: 80 of 111

Page No.

site :03CH04-HY

Condition: FCC CLASS-B 3m ANT2724 HORIZONTAL

EUT :802.11g USB Wireless adapter

POWER :From Notebook MODEL :FR 770310

MODE :11g Tx\_Ch01;2412MHz

Data Rate:6

|     | 10207   |        | 0ver   | Limit  | Readi | Intenna | Cable | Preamp | Ant   | Table |        |
|-----|---------|--------|--------|--------|-------|---------|-------|--------|-------|-------|--------|
|     | Freq    | Level  | Limit  | Line   | Level | Factor  | Loss  | Factor | Pos   | Pos   | Remark |
| 1   | MHz     | dBuV/m | dB     | dBuV/m | dBuV  | dB/m    | dB    | dB -   | cm.   | deg   |        |
| 1   | 53.490  | 30.47  | -9.53  | 40.00  | 56.61 | 5.93    | 0.81  | 32.88  | 1707  | nen.  | Peak   |
| 2   | 61.860  | 29.92  | -10.08 | 40.00  | 58.02 | 3.84    | 0.87  | 32.81  |       |       | Peak   |
| 3 ! | 132.060 | 39.57  | -3.93  | 43.50  | 59.82 | 11.28   | 1.33  | 32.87  | 100   | 54    | Peak   |
| 4   | 399.400 | 35.09  | -10.91 | 46.00  | 49.87 | 15.75   | 2.33  | 32.86  |       |       | Peak   |
| 5   | 528.200 | 32.20  | -13.80 | 46.00  | 44.20 | 17.75   | 2.70  | 32.45  | · 707 | 1000  | Peak   |
| 6   | 928.600 | 33.51  | -12.49 | 46.00  | 37.12 | 24.23   | 3.58  | 31.42  |       |       | Peak   |