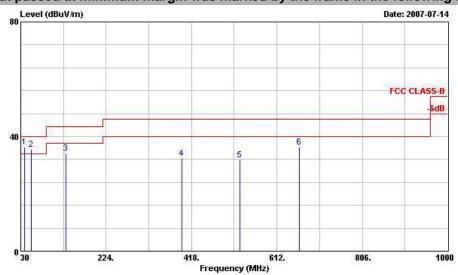

#### ■ The test that passed at minimum margin was marked by the frame in the following table.

Site :03CH04-HY
Condition:FCC CLASS-B 3m ANT2724 VERTICAL
EUT :802.11g USB Wireless adapter
POWER :From Notebook

MODEL :FR 770310

:11b Tx\_Chl1;2462MHz MODE

Data Rate:11

| aca Nace.II |         |        | 0ver   | Limit  | Read  | Antenna | Cable | Preamp | Ant    | Table |        |
|-------------|---------|--------|--------|--------|-------|---------|-------|--------|--------|-------|--------|
|             | Freq    | Level  | Limit  | Line   | Level | Factor  | Loss  | Factor | Pos    | Pos   | Remark |
| 1           | MHz     | dBuV/m | dB     | dBuV/m | dBuV  | dB/m    | dB    | dB     | cm     | deg   | 7      |
| 1           | 132.330 | 31.81  | -11.69 | 43.50  | 52.06 | 11.28   | 1.33  | 32.87  |        |       | Peak   |
| 2           | 232.770 | 28.50  | -17.50 | 46.00  | 48.30 | 11.24   | 1.80  | 32.84  |        |       | Peak   |
| 3           | 259.770 | 35.25  | -10.75 | 46.00  | 53.67 | 12.52   | 1.93  | 32.87  | 95,000 | 8.000 | Peak   |
| 4           | 360.200 | 31.54  | -14.46 | 46.00  | 47.83 | 14.38   | 2.17  | 32.84  | 1000   |       | Peak   |
| 5           | 399.400 | 35.40  | -10.60 | 46.00  | 50.18 | 15.75   | 2.33  | 32.86  | 100    | 129   | Peak   |
| 6           | 528.200 | 30.70  | -15.30 | 46.00  | 42.70 | 17.75   | 2.70  | 32.45  |        |       | Peak   |