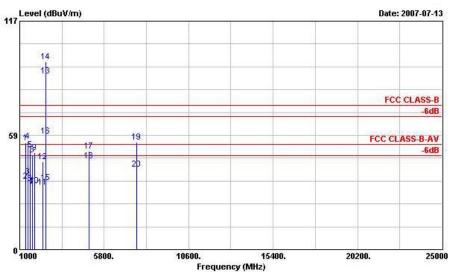

| cm  | deg   |        |
| 1 ! | 39.180  | 36.41  | -3.59  | 40.00  | 55.93 | 12.71   | 0.71  | 32.94  | 110 | 247   | Peak   |
| 2 ! | 53.490  | 35.43  | -4.57  | 40.00  | 61.57 | 5.93    | 0.81  | 32.88  |     |       | Peak   |
| 3   | 133.140 | 34.17  | -9.33  | 43.50  | 54.50 | 11.20   | 1.34  | 32.87  |     |       | Peak   |
| 4   | 396.600 | 32.43  | -13.57 | 46.00  | 47.32 | 15.65   | 2.32  | 32.86  |     |       | Peak   |
| 5   | 528.200 | 31.78  | -14.22 | 46.00  | 43.78 | 17.75   | 2.70  | 32.45  |     |       | Peak   |
| 6   | 662.600 | 36.39  | -9.61  | 46.00  | 45.26 | 20.05   | 3.12  | 32.04  |     |       | Peak   |

SPORTON International Inc.

TEL: 886-2-2696-2468 Report Issued Date : Jul. 20, 2007 : Rev. 01 FAX: 886-2-2696-2255 Report Version

: 90 of 111

Page No.





:03CH04-HY

Condition: FCC CLASS-B 3m HF-ANT VERTICAL EUT :802.11g USB Wireless adapter POWER :From Notebook MODEL :FR 770310

MODE :11g Tx\_Ch11;2462MHz

Data Rate:6

|                  |          |        | 0ver   | Limit  | Read  | Antenna | Cable | Preamp | Ant | Table |         |
|------------------|----------|--------|--------|--------|-------|---------|-------|--------|-----|-------|---------|
|                  | Freq     | Level  | Limit  | Line   | Level | Factor  | Loss  | Factor | Pos | Pos   | Remark  |
|                  | MHz      | dBuV/m | dB     | dBuV/m | dBuV  | dB/m    | dB    | dB     | cm  | deg   | -       |
| 1                | 1324.000 | 54.67  | -19.33 | 74.00  | 59.37 | 26.65   | 2.60  | 33.95  | 100 | 0     | Peak    |
| 2                | 1324.000 | 35.21  |