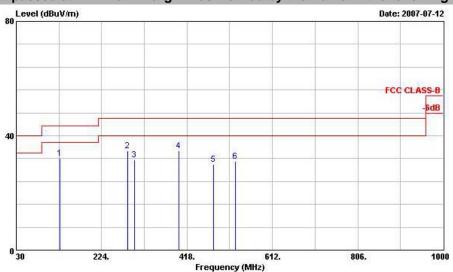

#### ■ The test that passed at minimum margin was marked by the frame in the following table.

Site :03CH04-HY
Condition:FCC CLASS-B 3m ANT2724 VERTICAL
EUT :802.11g USB Wireless adapter
POWER :From Notebook

MODEL :FR 770310

:11b Tx\_Chl1;2462MHz MODE

Data Rate:11

| aca Nace.II |         |        | 0ver   | Limit  | Read  | Antenna | Cable | Preamp | Ant    | Table |        |
|-------------|---------|--------|--------|--------|-------|---------|-------|--------|--------|-------|--------|
|             | Freq    | Level  | Limit  | Line   | Level | Factor  | Loss  | Factor | Pos    | Pos   | Remark |
| 1           | MHz     | dBuV/m | dB     | dBuV/m | dBuV  | dB/m    | dB    | dB     | cm     | deg   | 7      |
| 1           | 132.330 | 31.81  | -11.69 | 43.50  | 52.06 | 11.28   | 1.33  | 32.87  |        |       | Peak   |
| 2           | 232.770 | 28.50  | -17.50 | 46.00  | 48.30 | 11.24   | 1.80  | 32.84  |        |       | Peak   |
| 3           | 259.770 | 35.25  | -10.75 | 46.00  | 53.67 | 12.52   | 1.93  | 32.87  | 95,000 | 8.000 | Peak   |
| 4           | 360.200 | 31.54  | -14.46 | 46.00  | 47.83 | 14.38   | 2.17  | 32.84  | 1000   |       | Peak   |
| 5           | 399.400 | 35.40  | -10.60 | 46.00  | 50.18 | 15.75   | 2.33  | 32.86  | 100    | 129   | Peak   |
| 6           | 528.200 | 30.70  | -15.30 | 46.00  | 42.70 | 17.75   | 2.70  | 32.45  |        |       | Peak   |