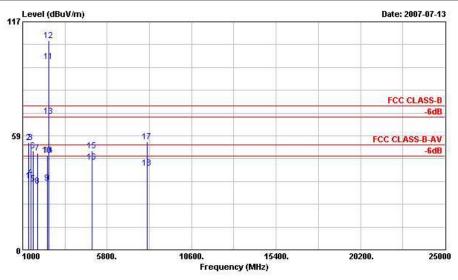

SPORTON International Inc.

 TEL: 886-2-2696-2468
 Report Issued Date : Jul. 20, 2007

 FAX: 886-2-2696-2255
 Report Version : Rev. 01

:03CH04-HY Site

Condition: FCC CLASS-B 3m HF-ANT HORIZONTAL :802.11g USB Wireless adapter