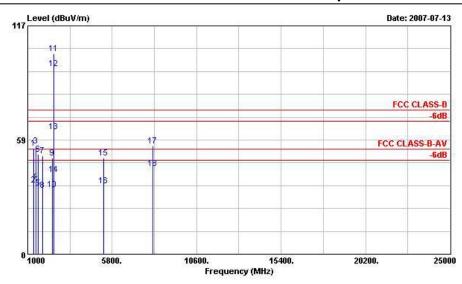

SPORTON International Inc.

 TEL: 886-2-2696-2468
 Report Issued Date : Jul. 20, 2007

 FAX: 886-2-2696-2255
 Report Version : Rev. 01

:03CH04-HY Site

Condition: FCC CLASS-B 3m HF-ANT HORIZONTAL :802.11g USB Wireless adapter