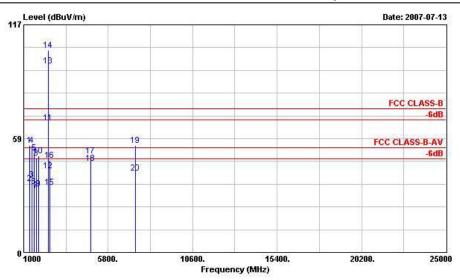

# Report No.: FR770310

Site :03CH04-HY
Condition:FCC CLASS-B 3m HF-ANT VERTICAL
EUT :802.11g USB Wireless adapter

POWER :From Notebook MODEL :FR 770310

MODE :11b Data Rate:11 :11b Tx\_Ch11;2462MHz

|      |          |        | 0ver   | Limit  | Read   | Antenna | Cable | Preamp | Ant | Table |                                                   |
|------|----------|--------|--------|--------|--------|---------|-------|--------|-----|-------|---------------------------------------------------|
|      | Freq     | Level  | Limit  | Line   | Level  | Factor  | Loss  | Factor | Pos | Pos   | Remark                                            |
|      | MHz      | dBuV/m | dB     | dBuV/m | dBuV   | dB/m    | dB    | dB     | cm  | deg   | ( <del>2                                   </del> |
| 1    | 1332.000 | 53.73  | -20.27 | 74.00  | 58.37  | 26.70   | 2.60  | 33.95  | 100 | 0     | Peak                                              |
| 2    | 1332.000 | 35.28  | -18.72 | 54.00  | 39.92  | 26.70   | 2.60  | 33.95  | 100 | 283   | Average                                           |
| 3    | 1454.000 | 53.82  | -20.18 | 74.00  | 57.77  | 27.09   | 2.73  | 33.77  | 100 | 0     | Peak                                              |
| 4    | 1454.000 | 34.88  | -19.12 | 54.00  | 38.83  | 27.09   | 2.73  | 33.77  | 100 | 268   | Average                                           |
| 5    | 1990.000 | 49.71  | -24.29 | 74.00  | 48.93  | 31.16   | 3.31  | 33.70  | 100 | 0     | Peak                                              |
| 6    | 1990.000 | 33.78  | -20.22 | 54.00  | 33.00  | 31.16   | 3.31  | 33.70  | 100 | 311   | Average                                           |
| 7    | 2260.000 | 40.11  | -13.89 | 54.00  | 39.44  | 30.83   | 3.59  | 33.75  | 100 | 325   | Average                                           |
| 8    | 2260.000 | 49.68  | -24.32 | 74.00  | 49.01  | 30.83   | 3.59  | 33.75  | 100 | 0     | Peak                                              |
| 9    | 2382.000 | 48.58  | -25.42 | 74.00  | 48.00  | 30.62   | 3.74  | 33.78  | 100 | 0     | Peak                                              |
| 10   | 2382.000 | 35.35  | -18.65 | 54.00  | 34.77  | 30.62   | 3.74  | 33.78  | 100 | 268   | Average                                           |
| 11 @ | 2462.000 | 101.89 |        |        | 101.41 | 30.46   | 3.81  | 33.79  | 100 | 268   | Average                                           |
| 12 @ | 2462.000 | 108.97 |        |        | 108.49 | 30.46   | 3.81  | 33.79  | 100 | 0     | Peak                                              |
| 13   | 2483.500 | 37.74  | -16.26 | 54.00  | 37.27  | 30.43   | 3.84  | 33.80  | 100 | 268   | Average                                           |
| 14   | 2483.500 | 47.82  | -26.18 | 74.00  | 47.35  | 30.43   | 3.84  | 33.80  | 100 | 0     | Peak                                              |
| 15   | 7533.000 | 55.26  | -18.74 | 74.00  | 43.35  | 39.13   | 6.57  | 33.79  | 100 | 0     | Peak                                              |
| 16   | 7533.000 | 41.20  | -12.80 | 54.00  | 29.29  | 39.13   | 6.57  | 33.79  | 100 | 233   | Average                                           |

Remark: #11 and #12 Fundamental Signal

: 79 of 111 Page No. Report Issued Date : Jul. 20, 2007 TEL: 886-2-2696-2468 : Rev. 01 FAX: 886-2-2696-2255 Report Version

Test Mode : Mode 7Polarization : Horizontal