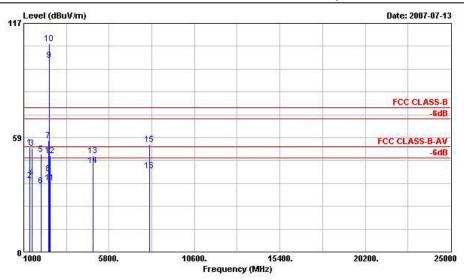

SPORTON International Inc.

 TEL: 886-2-2696-2468
 Report Issued Date : Jul. 20, 2007

 FAX: 886-2-2696-2255
 Report Version : Rev. 01

:03CH04-HY Site

Condition: FCC CLASS-B 3m HF-ANT HORIZONTAL :802.11g USB Wireless adapter