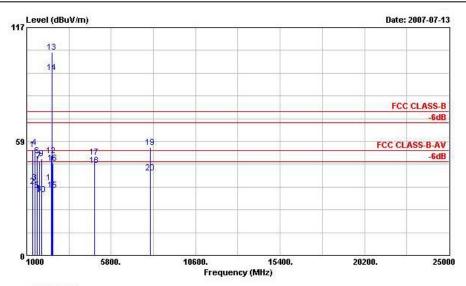

# Report No.: FR770310

Site :03CH04-HY
Condition:FCC CLASS-B 3m HF-ANT VERTICAL
EUT :802.11g USB Wireless adapter

POWER :From Notebook MODEL :FR 770310

MODE :11b Data Rate:11 :11b Tx\_Ch11;2462MHz

|      |          |        | 0ver   | Limit  | Read   | Antenna | Cable | Preamp | Ant | Table |                                                   |
|------|----------|--------|--------|--------|--------|---------|-------|--------|-----|-------|---------------------------------------------------|
|      | Freq     | Level  | Limit  | Line   | Level  | Factor  | Loss  | Factor | Pos | Pos   | Remark                                            |
|      | MHz      | dBuV/m | dB     | dBuV/m | dBuV   | dB/m    | dB    | dB     | cm  | deg   | ( <del>2                                   </del> |
| 1    | 1332.000 | 53.73  | -20.27 | 74.00  | 58.37  | 26.70   | 2.60  | 33.95  | 100 | 0     | Peak                                              |
| 2    | 1332.000 | 35.28  | -18.72 | 54.00  | 39.92  | 26.70   | 2.60  | 33.95  | 100 | 283   | Average                                           |
| 3    | 1454.000 | 53.82  | -20.18 | 74.00  | 57.77  | 27.09   | 2.73  | 33.77  | 100 | 0     | Peak                                              |
| 4    | 1454.000 | 34.88  | -19.12 | 54.00  | 38.83  | 27.09   | 2.73  | 33.77  | 100 | 268   | Average                                           |
| 5    | 1990.000 | 49.71  | -24.29 | 74.00  | 48.93  | 31.16   | 3.31  | 33.70  | 100 | 0     | Peak                                              |
| 6    | 1990.000 | 33.78  | -20.22 | 54.00  | 33.00  | 31.16   | 3.31  | 33.70  | 100 | 311   | Average                                           |
| 7    | 2260.000 | 40.11  | -13.89 | 54.00  | 39.44  | 30.83   | 3.59  | 33.75  | 100 | 325   | Average                                           |
| 8    | 2260.000 | 49.68  | -24.32 | 74.00  | 49.01  | 30.83   | 3.59  | 33.75  | 100 | 0     | Peak                                              |
| 9    | 2382.000 | 48.58  | -25.42 | 74.00  | 48.00  | 30.62   | 3.74  | 33.78  | 100 | 0     | Peak                                              |
| 10   | 2382.000 | 35.35  | -18.65 | 54.00  | 34.77  | 30.62   | 3.74  | 33.78  | 100 | 268   | Average                                           |
| 11 @ | 2462.000 | 101.89 |        |        | 101.41 | 30.46   | 3.81  | 33.79  | 100 | 268   | Average                                           |
| 12 @ | 2462.000 | 108.97 |        |        | 108.49 | 30.46   | 3.81  | 33.79  | 100 | 0     | Peak                                              |
| 13   | 2483.500 | 37.74  | -16.26 | 54.00  | 37.27  | 30.43   | 3.84  | 33.80  | 100 | 268   | Average                                           |
| 14   | 2483.500 | 47.82  | -26.18 | 74.00  | 47.35  | 30.43   | 3.84  | 33.80  | 100 | 0     | Peak                                              |
| 15   | 7533.000 | 55.26  | -18.74 | 74.00  | 43.35  | 39.13   | 6.57  | 33.79  | 100 | 0     | Peak                                              |
| 16   | 7533.000 | 41.20  | -12.80 | 54.00  | 29.29  | 39.13   | 6.57  | 33.79  | 100 | 233   | Average                                           |

Remark: #11 and #12 Fundamental Signal

: 79 of 111 Page No. Report Issued Date : Jul. 20, 2007 TEL: 886-2-2696-2468 : Rev. 01 FAX: 886-2-2696-2255 Report Version

Test Mode : Mode 7Polarization : Horizontal