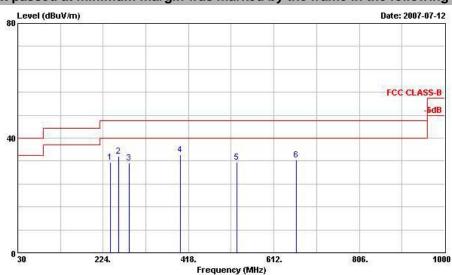

#### ■ The test that passed at minimum margin was marked by the frame in the following table.

Report No.: FR770310

: 80 of 111

Page No.

site :03CH04-HY

Condition: FCC CLASS-B 3m ANT2724 HORIZONTAL

EUT :802.11g USB Wireless adapter

POWER :From Notebook MODEL :FR 770310

MODE :11g Tx\_Ch01;2412MHz

Data Rate:6

|     | 10207   |        | 0ver   | Limit  | Readi | Intenna | Cable | Preamp | Ant   | Table |        |
|-----|---------|--------|--------|--------|-------|---------|-------|--------|-------|-------|--------|
|     | Freq    | Level  | Limit  | Line   | Level | Factor  | Loss  | Factor | Pos   | Pos   | Remark |
| 1   | MHz     | dBuV/m | dB     | dBuV/m | dBuV  | dB/m    | dB    | dB -   | cm.   | deg   |        |
| 1   | 53.490  | 30.47  | -9.53  | 40.00  | 56.61 | 5.93    | 0.81  | 32.88  | 1707  | nen.  | Peak   |
| 2   | 61.860  | 29.92  | -10.08 | 40.00  | 58.02 | 3.84    | 0.87  | 32.81  |       |       | Peak   |
| 3 ! | 132.060 | 39.57  | -3.93  | 43.50  | 59.82 | 11.28   | 1.33  | 32.87  | 100   | 54    | Peak   |
| 4   | 399.400 | 35.09  | -10.91 | 46.00  | 49.87 | 15.75   | 2.33  | 32.86  |       |       | Peak   |
| 5   | 528.200 | 32.20  | -13.80 | 46.00  | 44.20 | 17.75   | 2.70  | 32.45  | · 707 | 1000  | Peak   |
| 6   | 928.600 | 33.51  | -12.49 | 46.00  | 37.12 | 24.23   | 3.58  | 31.42  |       |       | Peak   |