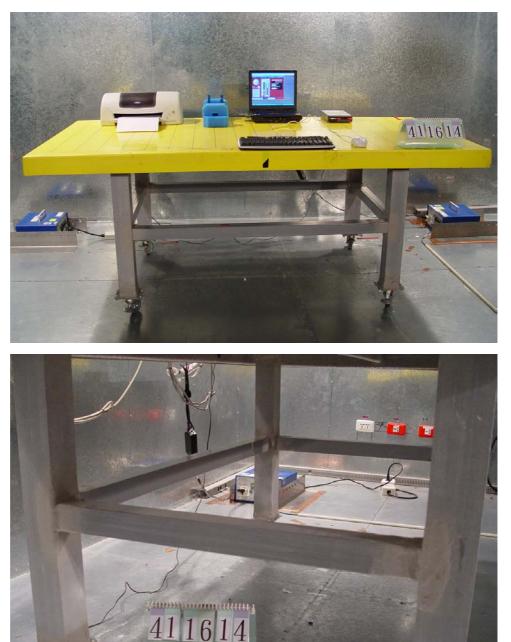

## Photographs of Conducted Emission Test Configuration

• The photographs show the configuration that generates the maximum emission.

FRONT VIEW

REAR VIEW