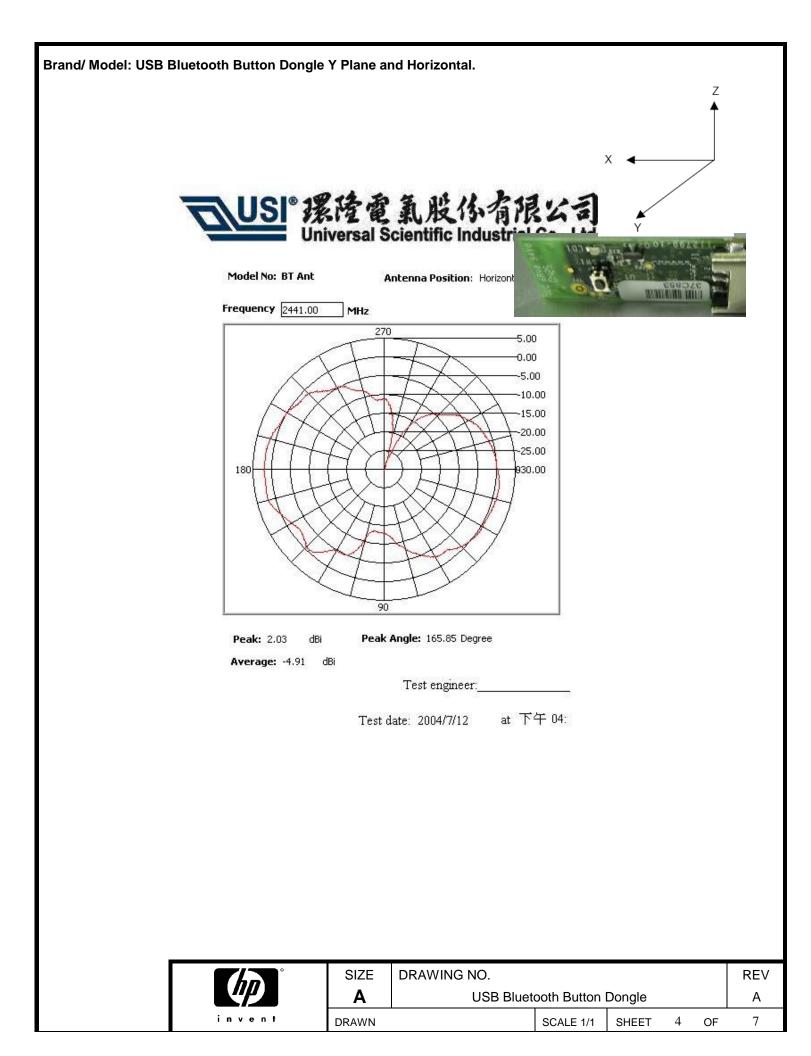

## Gain

|         |            | Peak  | Average |           |
|---------|------------|-------|---------|-----------|
|         | Horizontal | 1.87  | -5.17   |           |
| X Plane | Vertical   | -8.13 | -10.84  |           |
|         | Horizontal | 2.03  | -4.91   |           |
| Y Plane | Vertical   | -7.63 | -11.39  |           |
|         | Horizontal | -4.97 | -17.24  |           |
| Z Plane | Vertical   | 0.7   | -1.1    | Unit: dBi |