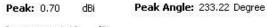

## Gain

|         |            | Peak  | Average |           |
|---------|------------|-------|---------|-----------|
|         | Horizontal | 1.87  | -5.17   |           |
| X Plane | Vertical   | -8.13 | -10.84  |           |
|         | Horizontal | 2.03  | -4.91   |           |
| Y Plane | Vertical   | -7.63 | -11.39  |           |
|         | Horizontal | -4.97 | -17.24  |           |
| Z Plane | Vertical   | 0.7   | -1.1    | Unit: dBi |

Antenna Position: Vertical

Average: -1.10 dBi

Test engineer:

Test date: 2004/7/12 at 下午 04:

|        |           | SIZE  | DRAWING NO.                 |           |       |   |    | REV |
|--------|-----------|-------|-----------------------------|-----------|-------|---|----|-----|
|        | <i>np</i> | Α     | USB Bluetooth Button Dongle |           |       |   | А  |     |
| invent |           | DRAWN |                             | SCALE 1/1 | SHEET | 7 | OF | 7   |