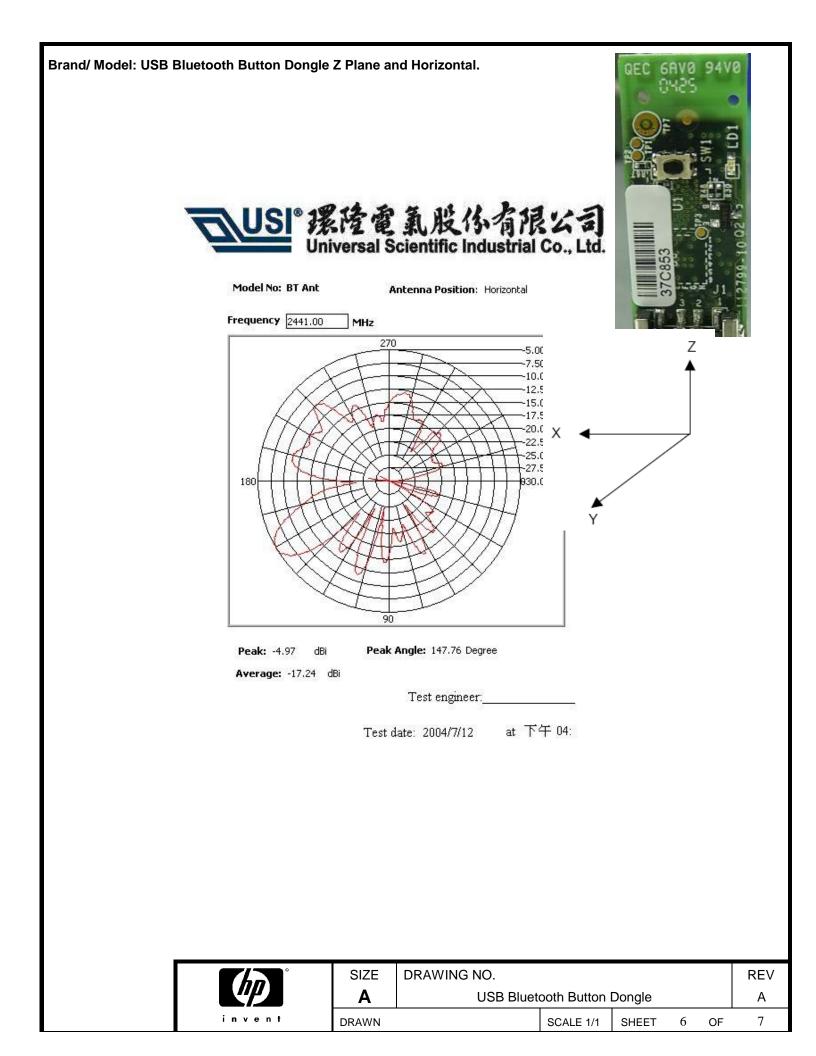

## Gain

|         |            | Peak  | Average |           |
|---------|------------|-------|---------|-----------|
|         | Horizontal | 1.87  | -5.17   |           |
| X Plane | Vertical   | -8.13 | -10.84  |           |
|         | Horizontal | 2.03  | -4.91   |           |
| Y Plane | Vertical   | -7.63 | -11.39  |           |
|         | Horizontal | -4.97 | -17.24  |           |
| Z Plane | Vertical   | 0.7   | -1.1    | Unit: dBi |