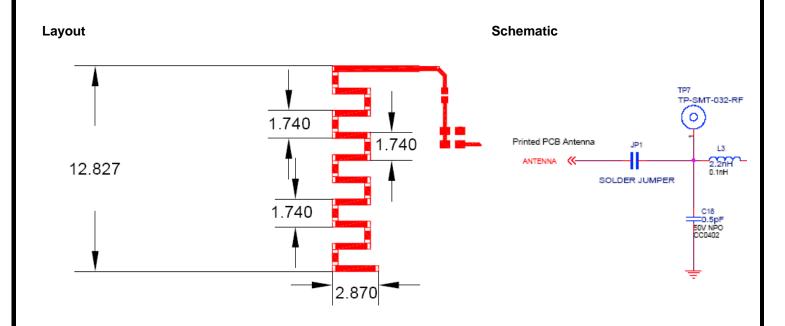

## Antenna Pattern for Bluetooth USB Dongle

The integration of a high performance etched PCB antenna makes the Dongle more cost effective and performance is guaranteed during the production.