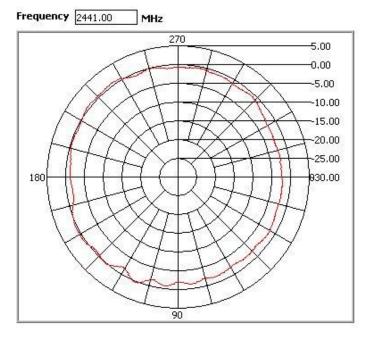

Antenna Position: Vertical

Average: -1.10 dBi

Test engineer:

Test date: 2004/7/12 at 下午 04:

|        |           | SIZE  | DRAWING NO.                 |           |       |   |    | REV |
|--------|-----------|-------|-----------------------------|-----------|-------|---|----|-----|
|        | <i>np</i> | Α     | USB Bluetooth Button Dongle |           |       |   | А  |     |
| invent |           | DRAWN |                             | SCALE 1/1 | SHEET | 7 | OF | 7   |