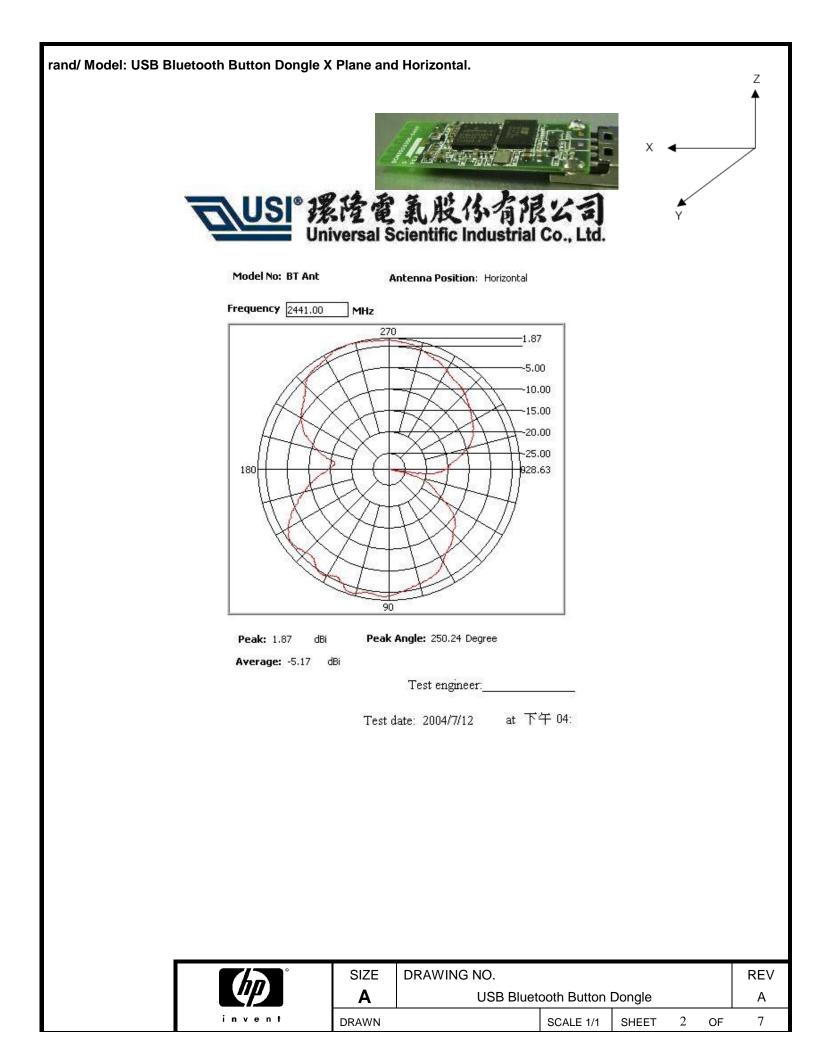

## Gain

|         |            | Peak  | Average |           |
|---------|------------|-------|---------|-----------|
|         | Horizontal | 1.87  | -5.17   |           |
| X Plane | Vertical   | -8.13 | -10.84  |           |
|         | Horizontal | 2.03  | -4.91   |           |
| Y Plane | Vertical   | -7.63 | -11.39  |           |
|         | Horizontal | -4.97 | -17.24  |           |
| Z Plane | Vertical   | 0.7   | -1.1    | Unit: dBi |