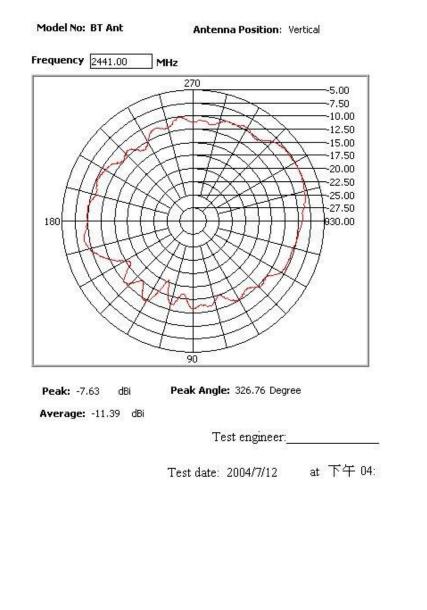

## Gain

|         |            | Peak  | Average |           |
|---------|------------|-------|---------|-----------|
|         | Horizontal | 1.87  | -5.17   |           |
| X Plane | Vertical   | -8.13 | -10.84  |           |
|         | Horizontal | 2.03  | -4.91   |           |
| Y Plane | Vertical   | -7.63 | -11.39  |           |
|         | Horizontal | -4.97 | -17.24  |           |
| Z Plane | Vertical   | 0.7   | -1.1    | Unit: dBi |