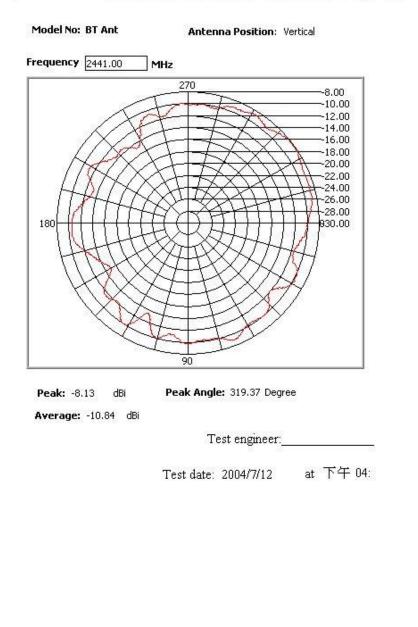

## Gain

|         |            | Peak  | Average |           |
|---------|------------|-------|---------|-----------|
|         | Horizontal | 1.87  | -5.17   |           |
| X Plane | Vertical   | -8.13 | -10.84  |           |
|         | Horizontal | 2.03  | -4.91   |           |
| Y Plane | Vertical   | -7.63 | -11.39  |           |
|         | Horizontal | -4.97 | -17.24  |           |
| Z Plane | Vertical   | 0.7   | -1.1    | Unit: dBi |