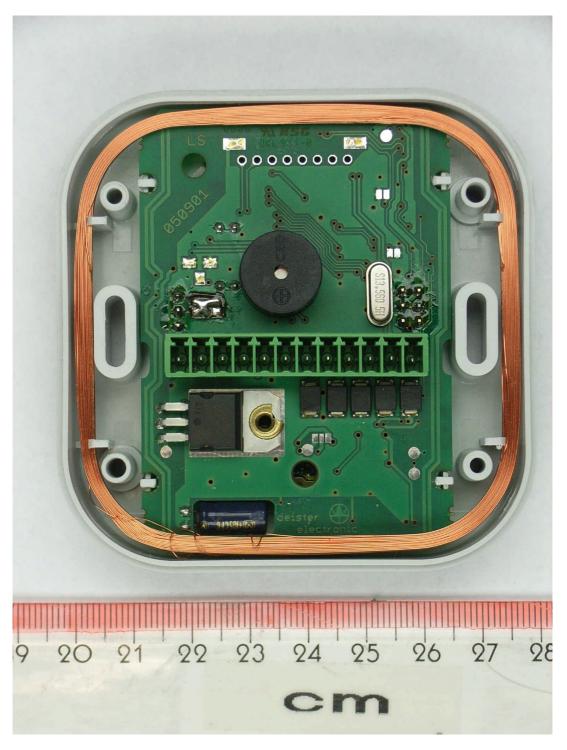

Manufacturer: deister electronic GmbH

70019\_b.jpg SWH-4500, main PCB, bottom view

Examiner: Thomas KÜHN Date of issue: 12 January 2007 page 3 of 5

Manufacturer: deister electronic GmbH

70019\_a.jpg SWH-4500, reader PCB, top view