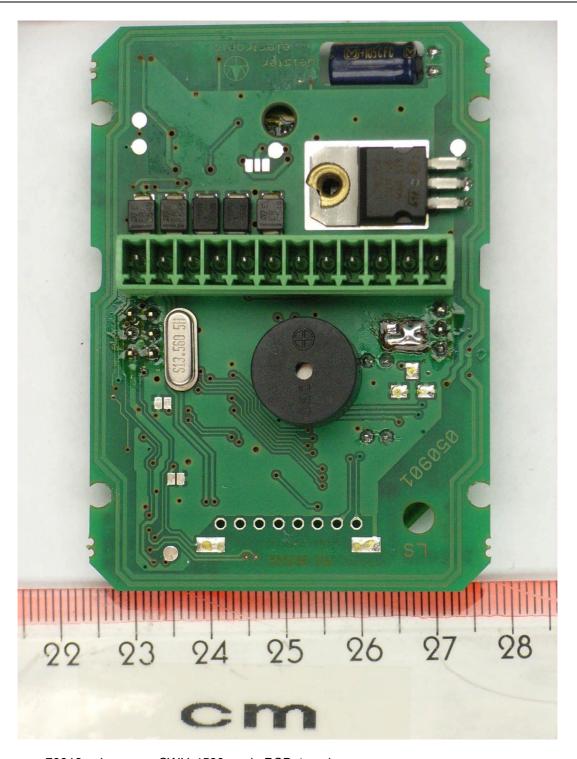

Manufacturer: deister electronic GmbH

70019\_b.jpg SWH-4500, main PCB, bottom view

Examiner: Thomas KÜHN Date of issue: 12 January 2007 page 3 of 5

Manufacturer: deister electronic GmbH

70019\_a.jpg SWH-4500, reader PCB, top view