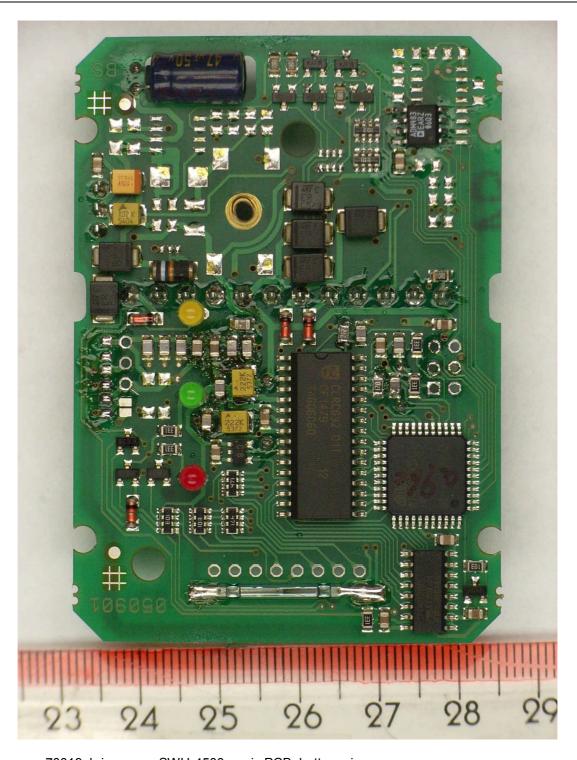

Manufacturer: deister electronic GmbH

70019\_d.jpg SWH-4500, PCB, rear view

Manufacturer: deister electronic GmbH

70019\_c.jpg SWH-4500, main PCB, top view

Examiner: Thomas KÜHN Date of issue: 12 January 2007 page 2 of 5