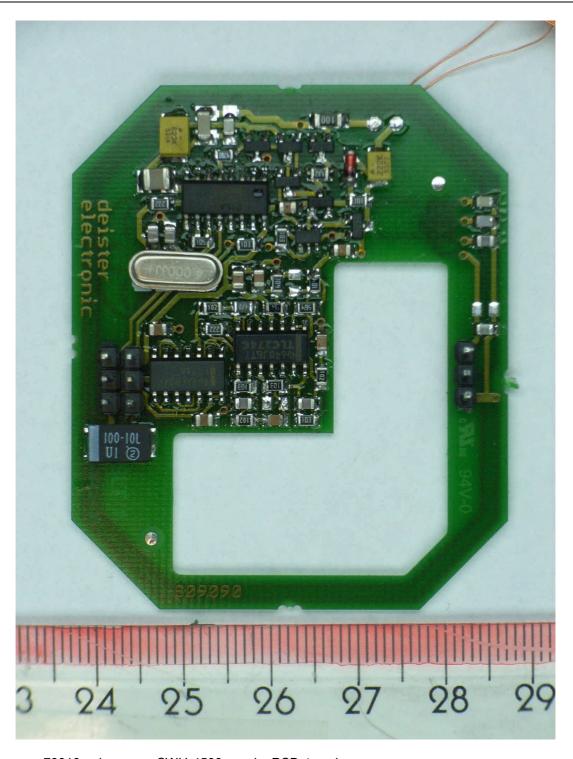

Examiner: Thomas KÜHN Date of issue: 12 January 2007 page 4 of 5

Manufacturer: deister electronic GmbH

70019\_f.jpg SWH-4500, reader PCB, bottom view

Examiner: Thomas KÜHN Date of issue: 12 January 2007 page 5 of 5