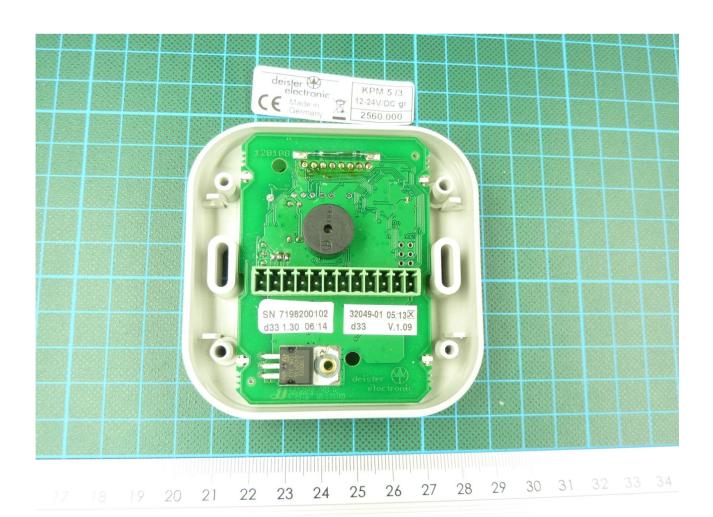

## **ANNEX C** Internal photos

141583pcb1

Testengineer: Michael DINTER
Date of issue: 2 February 2016

Report Number: F141583E1 2<sup>nd</sup> Version Order Number: 14-111583