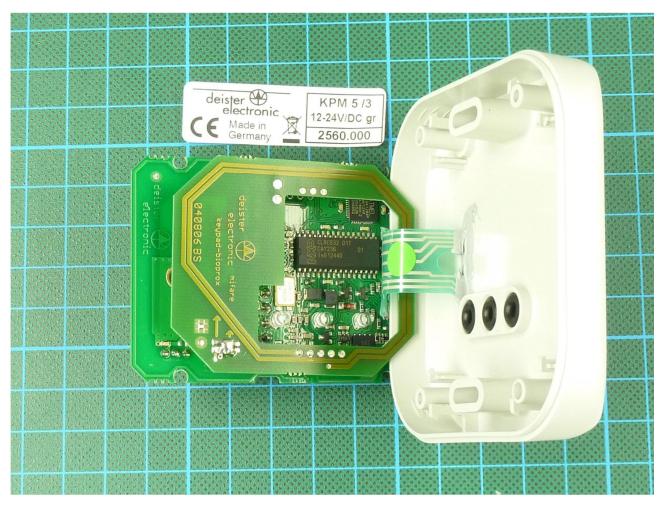

## **ANNEX C** Internal photos

141583pcb2

Testengineer: Michael DINTER Report Number:F141583E1 2<sup>nd</sup> Version Order Number: 14-111583

ımber: 14-111583

page 2 of 4