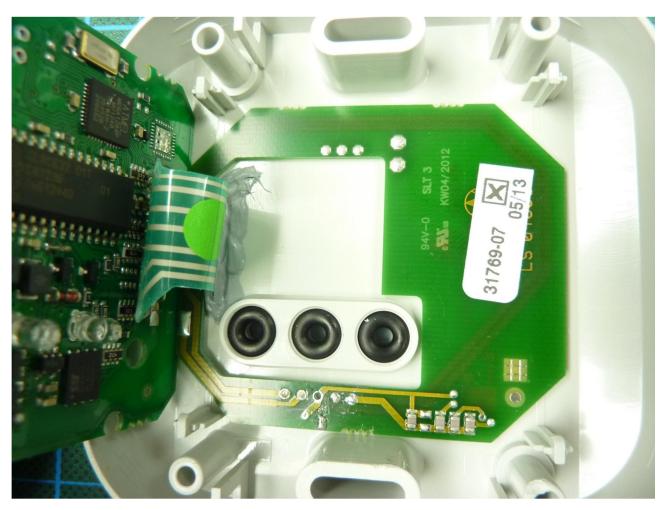

## **ANNEX C** Internal photos

141583pcb3

Testengineer: Michael DINTER Report Number:F141583E1 2<sup>nd</sup> Version Order Number: 14-111583

14-111583 page 3 of 4

page 4 of 4