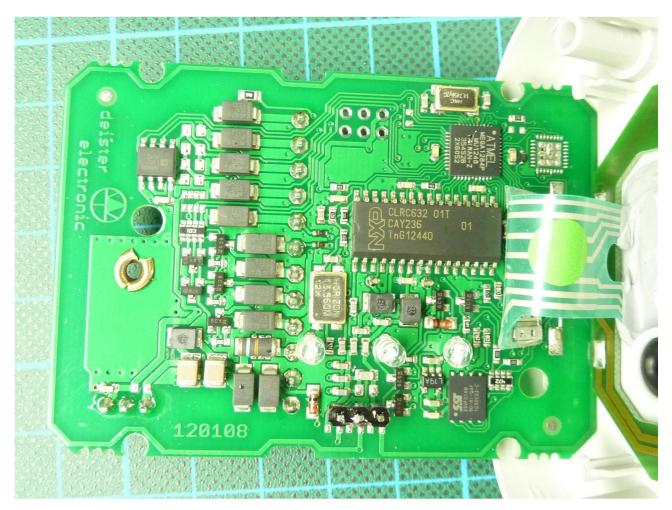

## **ANNEX C** Internal photos

141583pcb4

Report Number: F141583E1 2<sup>nd</sup> Version Order Number: 14-111583 Testengineer: Michael DINTER
Date of issue: 2 February 2016